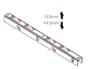

## **Aluminium Sliding Door Wall Chart**

Double Rail

Triple Rail

Sash Rod

Connector for Sash Interlock

Non-Return Valve

PS-7

SR-12717

## **Cross Section Drawings**

Double Rail Drawing

Triple Rail Drawing