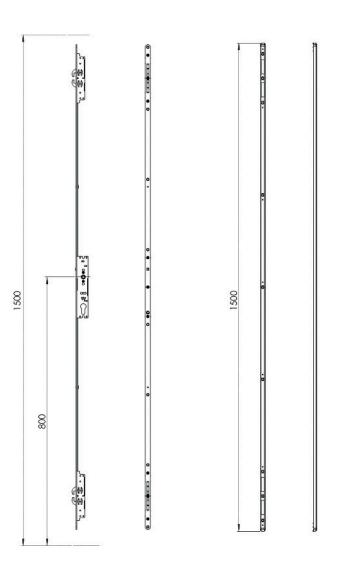

Stopper for

Sliding Sashes

Component for Plastic Cap for Fixed Sashes Glass Adjoining

Gasket for 25mm Interlock



Captive Glazing Gasket



Plastic Spacer for

25mm Interlock

Frame Rain

Cover

Cill 230mm



Plastic Cover

for Frame



Double Roller

for Glass Sash

Cill 190mm



Quadrable Roller

for Glass Sash



Reinforcement

Grip







Plastic Cap for

Reinforcement

Profile



Alignment

Corner for

Glass Sash





Glass Weatherstrips 6mm

Cover Gasket

for Frame

Brush

8mm







Corner Joint

for Sash



Corner Joint

for Frame





Glazing bead

35mm Add-On



## **Premium Handles and Locking**





Blu Stainless Steel Flush Door Pull FP120-SSS Satin Stainless Steel ZZ-FP120-MBL Matt Black



Blu Stainless Steel Bars KM920B-SSS Satin Stainless Steel KM920B-MBL Matt Black





Duplex Patio Lock 8004 and Keep 8003



## **Cross Section Drawings**







Double Rail Drawing

Triple Rail Drawing