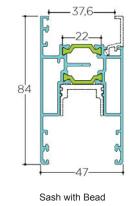

## **Aluminium Sliding Door Wall Chart**





Double Rail

Triple Rail





Sash Rod

Connector for Sash Interlock

Non-Return Valve

PS-7

SR-12717







Cover Plate for Frame

Reinforcement 25mm Interlock

Plastic Adaptor

for Glass Sash

Plastic

Addition for

Sash Profile

SS Running

Track in 6m





Glass Sash Anti-Rattle Clip







Sash Spacer for Lock

Plastic Cap for Reinforcement

Plastic Plug for Water Drainage

Plastic Cap for Interlock

IC-80418

Gasket for Profile Sash







Cover for

25mm Interlock

Dampening

Stopper for

Glass Sash

Stopper for

Sliding Sashes

Component for Plastic Cap for Fixed Sashes Glass Adjoining

Gasket for 25mm Interlock



Captive Glazing Gasket



Plastic Spacer for

25mm Interlock

Frame Rain

Cover

Cill 230mm



Plastic Cover

for Frame



Double Roller

for Glass Sash

Cill 190mm



Quadrable Roller

for Glass Sash



Reinforcement

Grip







Plastic Cap for

Reinforcement

Profile