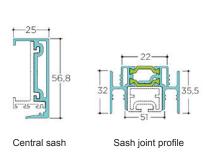

## **Aluminium Sliding Door Wall Chart**





Double Rail

Triple Rail





Sash Rod

Connector for Sash Interlock

Non-Return Valve

PS-7

SR-12717







Cover Plate for Frame

Reinforcement 25mm Interlock

Plastic Adaptor

for Glass Sash

Plastic

Addition for

Sash Profile

SS Running

Track in 6m





Glass Sash Anti-Rattle Clip







Sash Spacer for Lock

Plastic Cap for Reinforcement

Plastic Plug for Water Drainage

Plastic Cap for Interlock

IC-80418

Gasket for Profile Sash







Cover for

25mm Interlock

Dampening

Stopper for

Glass Sash

Stopper for

Sliding Sashes

Component for Plastic Cap for Fixed Sashes Glass Adjoining

Gasket for 25mm Interlock



Captive Glazing Gasket



Plastic Spacer for

25mm Interlock

Frame Rain

Cover

Cill 230mm



Plastic Cover

for Frame



Double Roller

for Glass Sash

Cill 190mm



Quadrable Roller

for Glass Sash



Reinforcement

Grip







Plastic Cap for

Reinforcement

Profile