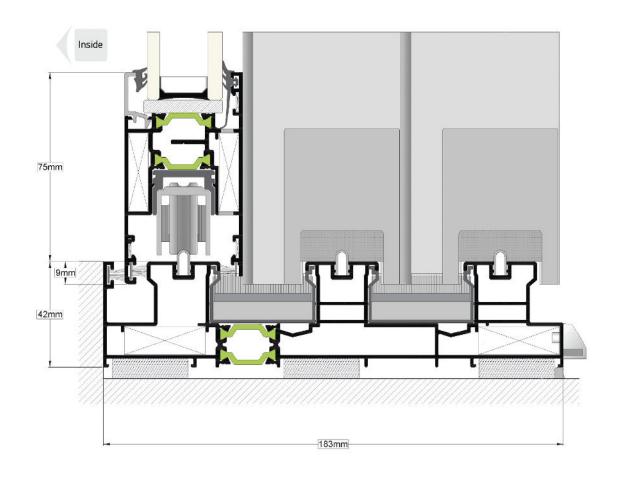

Adjoining

Gasket for 25mm Interlock



Captive Glazing Gasket



Plastic Spacer for

25mm Interlock

Frame Rain

Cover

Cill 230mm



Plastic Cover

for Frame



Double Roller

for Glass Sash

Cill 190mm



Quadrable Roller

for Glass Sash



Reinforcement

Grip







Plastic Cap for

Reinforcement

Profile



Alignment

Corner for

Glass Sash





Glass Weatherstrips 6mm

Cover Gasket

for Frame

Brush

8mm







Corner Joint

for Sash



Corner Joint

for Frame





Glazing bead

35mm Add-On



## **Premium Handles and Locking**





Blu Stainless Steel Flush Door Pull FP120-SSS Satin Stainless Steel ZZ-FP120-MBL Matt Black



Blu Stainless Steel Bars KM920B-SSS Satin Stainless Steel KM920B-MBL Matt Black





Duplex Patio Lock 8004 and Keep 8003



## **Cross Section Drawings**







Double Rail Drawing

Triple Rail Drawing