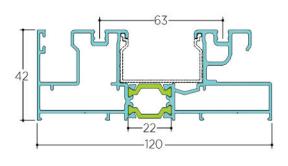

## **Aluminium Sliding Door Wall Chart**





Double Rail

Triple Rail





Sash Rod

Connector for Sash Interlock

Non-Return Valve

PS-7

SR-12717







Cover Plate for Frame

Reinforcement 25mm Interlock

Plastic Adaptor

for Glass Sash

Plastic

Addition for

Sash Profile

SS Running

Track in 6m





Glass Sash Anti-Rattle Clip







Sash Spacer for Lock

Plastic Cap for Reinforcement

Plastic Plug for Water Drainage

Plastic Cap for Interlock

IC-80418

Gasket for Profile Sash







Cover for

25mm Interlock

Dampening

Stopper for

Glass Sash

Stopper for

Sliding Sashes

Component for Plastic Cap for Fixed Sashes Glass Adjoining

Gasket for 25mm Interlock



Captive Glazing Gasket



Plastic Spacer for

25mm Interlock

Frame Rain

Cover

Cill 230mm



Plastic Cover

for Frame



Double Roller

for Glass Sash

Cill 190mm