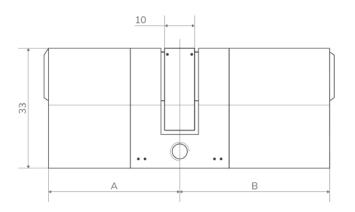

## **Premium Handles and Locking**

Blu Stainless Steel Flush Door Pull FP120-SSS Satin Stainless Steel ZZ-FP120-MBL Matt Black

Blu Stainless Steel Bars KM920B-SSS Satin Stainless Steel KM920B-MBL Matt Black