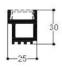

Cover Plate for Frame

Reinforcement 25mm Interlock

Plastic Adaptor

for Glass Sash

Plastic

Addition for

Sash Profile

SS Running