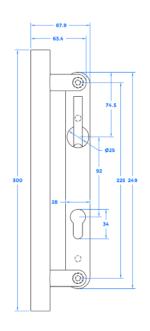

Reinforcement

Plastic Plug for Water Drainage

Plastic Cap for Interlock

IC-80418

Gasket for Profile Sash







Cover for

25mm Interlock

Dampening

Stopper for

Glass Sash

Stopper for

Sliding Sashes

Component for Plastic Cap for Fixed Sashes Glass Adjoining

Gasket for 25mm Interlock



Captive Glazing Gasket



Plastic Spacer for

25mm Interlock

Frame Rain

Cover

Cill 230mm



Plastic Cover

for Frame



Double Roller

for Glass Sash

Cill 190mm



Quadrable Roller

for Glass Sash



Reinforcement

Grip







Plastic Cap for

Reinforcement

Profile



Alignment

Corner for

Glass Sash





Glass Weatherstrips 6mm

Cover Gasket

for Frame

Brush

8mm







Corner Joint

for Sash



Corner Joint

for Frame





Glazing bead

35mm Add-On



## **Premium Handles and Locking**





Blu Stainless Steel Flush Door Pull FP120-SSS Satin Stainless Steel ZZ-FP120-MBL Matt Black



Blu Stainless Steel Bars KM920B-SSS Satin Stainless Steel KM920B-MBL Matt Black





Duplex Patio Lock 8004 and Keep 8003



## **Cross Section Drawings**







Double Rail Drawing

Triple Rail Drawing