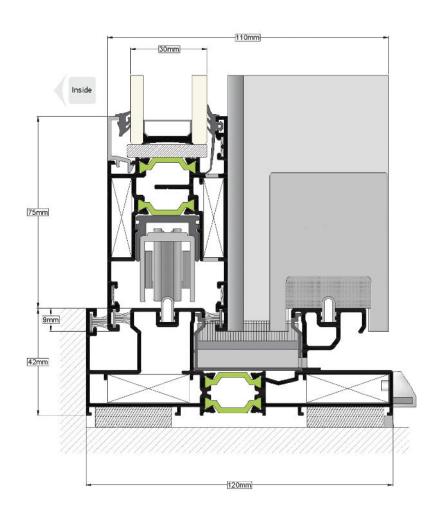

s Adjoining

Gasket for 25mm Interlock



Captive Glazing Gasket



Plastic Spacer for

25mm Interlock

Frame Rain

Cover

Cill 230mm



Plastic Cover

for Frame



Double Roller

for Glass Sash

Cill 190mm



Quadrable Roller

for Glass Sash



Reinforcement

Grip







Plastic Cap for

Reinforcement

Profile



Alignment

Corner for

Glass Sash





Glass Weatherstrips 6mm

Cover Gasket

for Frame

Brush

8mm







Corner Joint

for Sash



Corner Joint

for Frame





Glazing bead

35mm Add-On



## **Premium Handles and Locking**





Blu Stainless Steel Flush Door Pull FP120-SSS Satin Stainless Steel ZZ-FP120-MBL Matt Black



Blu Stainless Steel Bars KM920B-SSS Satin Stainless Steel KM920B-MBL Matt Black





Duplex Patio Lock 8004 and Keep 8003



## **Cross Section Drawings**







Double Rail Drawing

Triple Rail Drawing