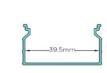

Track in 6m

Glass Sash Anti-Rattle Clip

Sash Spacer for Lock

Plastic Cap for Reinforcement

Plastic Plug for Water Drainage

Plastic Cap for Interlock

IC-80418

Gasket for Profile Sash