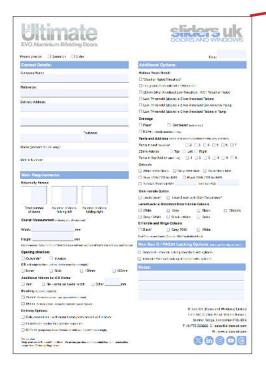

# **Quotations and Ordering**

Please send your requirements to <u>sales@sliders-uk.com</u>. A written description and/or drawing is suffice. However, we do recommend our customers use our enquiry forms. They clearly provide all available options, help avoid assumptions and aid us to provide a more reliable and efficient service.

All enquiry forms are available on our website. Follow this <u>link to view and download</u>. You can either complete the PDF (type in the blue boxes) or print, write and scan. Email your completed form to <u>sales@sliders-uk.com</u>.

# www.sliders-uk.com

It is not essential for you to use an enquiry form, a drawing or description is suffice. However, each form informs you of all available options and helps our team to quote accurately and efficiently.