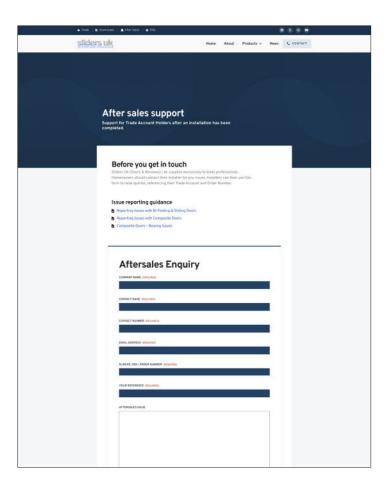

#### Log a ticket request

Visit our website and click on 'After Sales' (top left), This will then lead you to the after sales support page.

The form is very self-explanatory and you will also find guidance and requirements for specific product issues. Complete each section and upload your supporting images. Once completed, click 'submit' and you will receive a ticket number. Keep record of this number and provide when in discussions with the service department.

If the matter is urgent, please call our service team with your ticket number.

### Click here to log a ticket