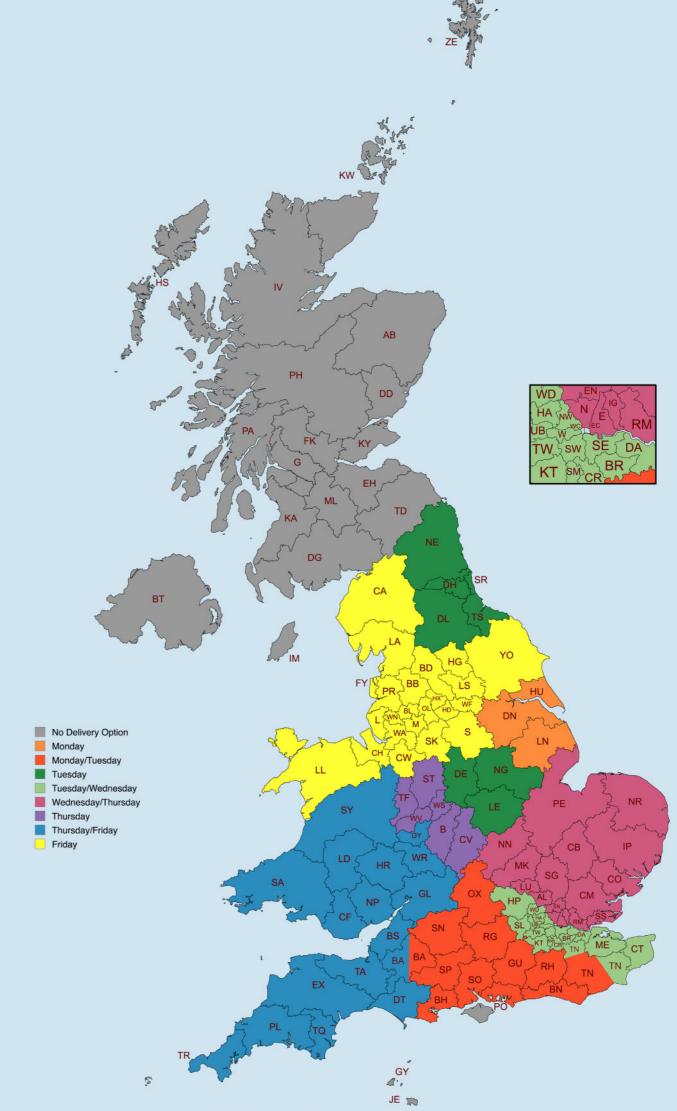

# **Delivery**

Your order confirmation will provide you with a *provisional* delivery date. Once the routes for that week have been plotted (usually the week before we deliver), we will then email you with a confirmed delivery date.

**Please note:** if you are situated within the areas marked as a 2 day run, your delivery may arrive on the day after the order confirmation date, depending on the number of other drops en route to you. The map pictured right is a guide and may at times change.

If you wish to check when your drop is due, email **transport@sliders-uk.com** or call our office on **01772 698222** - option 5 for transport. Please make sure you have your order number (top right corner of order confirmation) to hand.