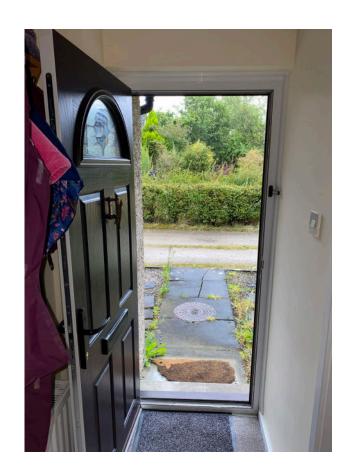

## Aftersales Images Required for Composite Doors

Please would you be able to provide the following images and information:

- 1. Slab size top (left to right)
- 2. Slab size bottom (left to right)
  - 3. Frame size top
  - 4. Frame size bottom
- 5. Measurement diagonally the apetures.
- 6. Full image of door externally open and closed
- 7. Full image of the door internally open and closed
  - 8. Spirit level against frame