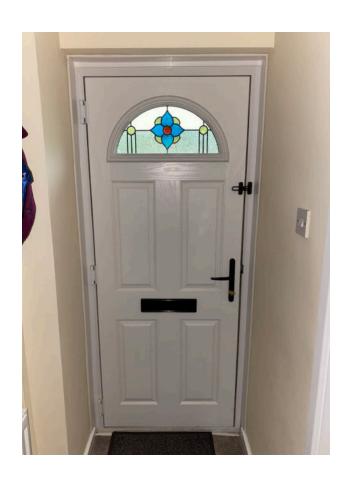

## Aftersales Images Required for Composite Doors

Please would you be able to provide the following images and information:

- 1. Slab size top (left to right)
- 2. Slab size bottom (left to right)
  - 3. Frame size top
  - 4. Frame size bottom
- 5. Measurement diagonally the apetures.
- 6. Full image of door externally open and closed
- 7. Full image of the door internally open and closed
  - 8. Spirit level against frame