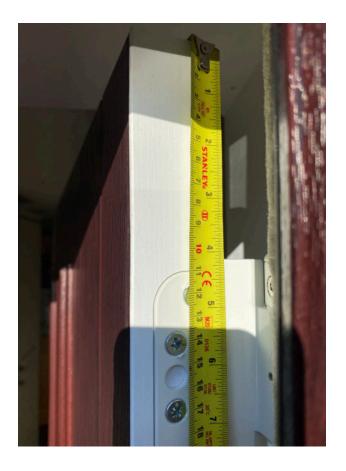

## Aftersales Images Required for Composite Doors

Please would you be able to provide the following images and information:

- 1. Slab size top (left to right)
- 2. Slab size bottom (left to right)
  - 3. Frame size top
  - 4. Frame size bottom
- 5. Measurement diagonally the apetures.
- 6. Full image of door externally open and closed
- 7. Full image of the door internally open and closed
  - 8. Spirit level against frame

Send all images and information to service@sliders-uk.com

(Please see some examples below)