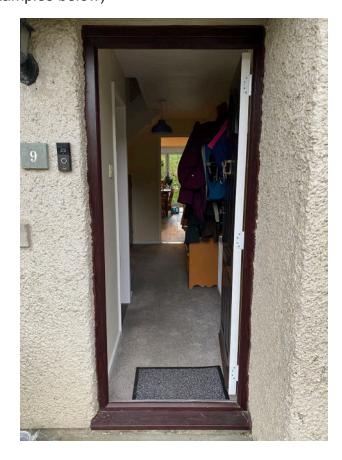

## Aftersales Images Required for Composite Doors

Please would you be able to provide the following images and information:

- 1. Slab size top (left to right)
- 2. Slab size bottom (left to right)
  - 3. Frame size top
  - 4. Frame size bottom
- 5. Measurement diagonally the apetures.
- 6. Full image of door externally open and closed
- 7. Full image of the door internally open and closed
  - 8. Spirit level against frame