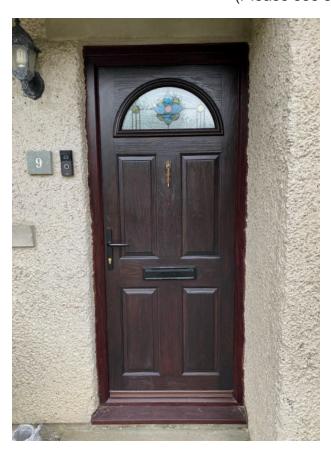

## Aftersales Images Required for Composite Doors

Please would you be able to provide the following images and information:

- 1. Slab size top (left to right)
- 2. Slab size bottom (left to right)
  - 3. Frame size top
  - 4. Frame size bottom
- 5. Measurement diagonally the apetures.
- 6. Full image of door externally open and closed
- 7. Full image of the door internally open and closed
  - 8. Spirit level against frame