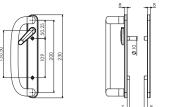

### **TECHNICAL DRAWINGS**

# 1. Internal PZ with lever/External PZ with lever

2. Internal PZ with lever/External blind with lever

#### 4. Internal blind/External blind

### 5. Internal blind with lever/External blank

3. Internal PZ with lever/External blank