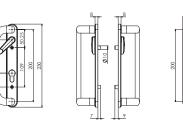

### **TECHNICAL DRAWINGS**

# 1. Internal PZ with lever/External PZ with lever

2. Internal PZ with lever/External blind with lever

#### 4. Internal blind/External blind

### 5. Internal blind with lever/External blank

3. Internal PZ with lever/External blank