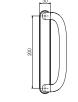

### PRODUCT DESCRIPTION

- Manufactured from aluminium (painted finishes) and zinc (plated finishes)
- The long D-shaped lever is styled for optimum comfort and ease of use
- Reversible, suitable for left or right handed doors
- Suitable for PVCu, timber and aluminium patio doors
- Available in 6 combinations of lever, blind and blank, with and without PZ's to suit most applications
- Supplied complete with fixing screws as standard
- Operational reliability independently tested to 50,000 cycles
- Weather resistance independently salt spray tested to 240 hours (plated finishes) & 480 (powder coated finishes)