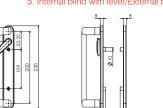

### 5. Internal blind with lever/External blank

3. Internal PZ with lever/External blank