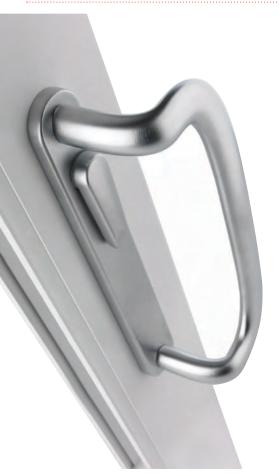

## ProLinea Patio Handle

### PRODUCT DESCRIPTION

- Manufactured from aluminium (painted finishes) and zinc (plated finishes)
- The long D-shaped lever is styled for optimum comfort and ease of use
- Reversible, suitable for left or right handed doors
- Suitable for PVCu, timber and aluminium patio doors
- Available in 6 combinations of lever, blind and blank, with and without PZ's to suit most applications
- Supplied complete with fixing screws as standard
- Operational reliability independently tested to 50,000 cycles
- Weather resistance independently salt spray tested to 240 hours (plated finishes) & 480 (powder coated finishes)