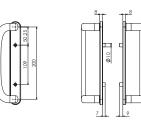

### **TECHNICAL DRAWINGS**

# 1. Internal PZ with lever/External PZ with lever

2. Internal PZ with lever/External blind with lever

#### 4. Internal blind/External blind

### 5. Internal blind with lever/External blank

3. Internal PZ with lever/External blank