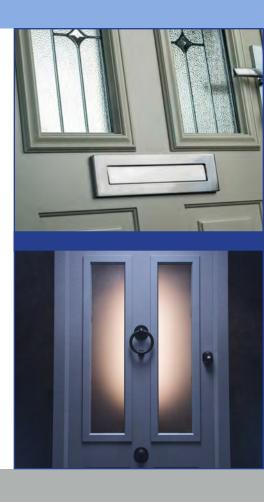

# Comprehensive Door Furniture Pange

Our standard range of high-quality handles, escutcheons and letterplates are taken from Fab & Fix's Balmoral and Architectural ranges, perfectly crafted to be functional, safe and look great.

The Heritage range has also been traditionally styled. The Balmoral range has a classic look, while the Architectural range is modern and contemporary by design. All handles have been designed to be ergonomic and sturdy and fully suited for the perfect finishing touch to your door.

### PREMIUM HARDWARE

### BLU™ 316 Marine Grade Stainless Steel

Our Coastal range of handle, knocker and letterplate upgrades have been designed for enhanced performance and durability and are arguably the best quality on the market. The BLU range of suited hardware is made from 316 marine grade stainless steel, compared to the industry-standard of 304, giving it the best long-term resistance to corrosion in coastal locations, supported by a 'best in class' lifetime guarantee.