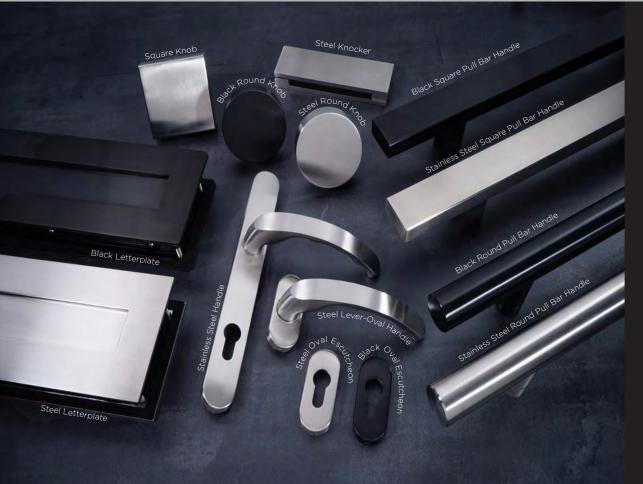

# Comprehensive Door Furniture Pange

Our standard range of high-quality handles, escutcheons and letterplates are taken from Fab & Fix's Balmoral and Architectural ranges, perfectly crafted to be functional, safe and look great.

The Heritage range has also been traditionally styled. The Balmoral range has a classic look, while the Architectural range is modern and contemporary by design. All handles have been designed to be ergonomic and sturdy and fully suited for the perfect finishing touch to your door.