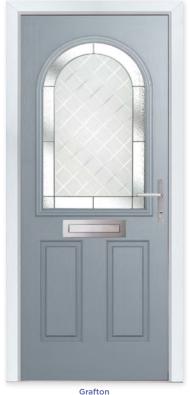

#### 15 Decorative Glass Options

Available in SleekSkin

**Grafton** Colour - French Grey Glass - Diamond Cut