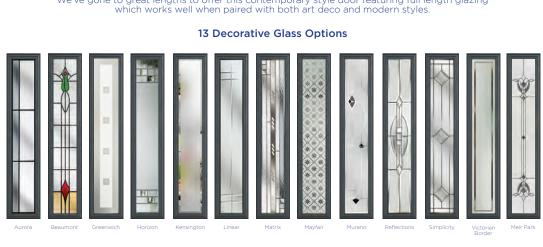

### **BEDFORD**

**Bedford** Colour - Anthracite Grey Glass - Victorian Border

# Great Lengths

We've gone to great lengths to offer this contemporary style door featuring full length glazing which works well when paired with both art deco and modern styles.

Available with Ultimate Glass Surround