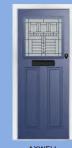

# Magnificent Duos

The Wellington utilises two glazing panels for double visual impact. Combined with a large range of decorative glass options, the Wellington can be adapted to suit almost every style.

#### 17 Decorative Glass Options

Available with Ultimate Glass Surround This door is available with or without grooves

Wellington Colour - Blue Glass - Mayfair