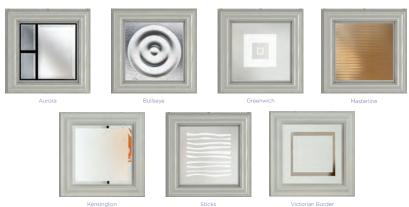

### Complementary Backing Glass

With thirteen different patterns to choose from, there is always a style to suit.

Cotswold

Satin

Minster

Charcoal Sticks

Flemish

Everglade

Stippolyte

Contora

Arctic

Autumn

Oak

Florielle

Mayflower

Experience the beauty and sophistication of SleekSkin with Doors That Feel As Good As They Look.