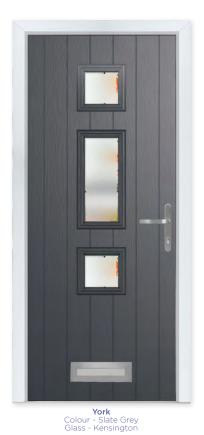

touch of sophistication to your home.

#### **6 Decorative Glass Options**



Available with Ultimate Glass Surround

This door is available with or without grooves

14

# A Fitting Design

This highly-desirable contemporary door style works well with either the standard or traditional range of handles.

#### 15 Decorative Glass Options







additional designs available















**Clifton** Colour - French Grey Glass - Elegance

This door is available with or without grooves

### **SUSSEX**

# Completely Pesirable

The head-turning visual impact of the Sussex leaves an impression that is built to last.

#### 7 Decorative Glass Options



Available with Ultimate Glass Surround



**Sussex** Colour - Agate Grey Glass - Aurora

### DESIGN THE PERFECT EN



### TRANCE FOR YOUR HOME





# Strength in Style

Our York door pairs perfectly with classic or modern door furniture, such as traditional or bar handles.

#### **5** Decorative Glass Options



This door is available with or without grooves

### **KENT**



**Kent** Colour - Chartwell Green Glass - Classic

18

# The All Pounder

The Kent door really is unique with its glazing design almost going full circle. This style looks equally good with one of the comprehensive glass designs as it does with simple satin glass.

#### 11 Decorative Glass Options





















# Full Length Glamour

It doesn't get any more contemporary than the modern design of our Rutland door taking advantage of full-length glazing.

#### 11 Decorative Glass Options



lour - Golden C Glass - Linosa

#### Sutherland

An offset glazed v