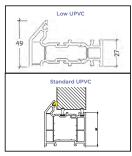

#### **Thresholds**

Our six threshold choices include standard uPVC or two aluminium options.