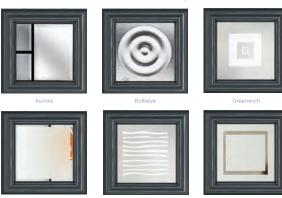

### **BACKING GLASS**

### Complementary Backing Glass

With thirteen different patterns to choose from, there is always a style to suit.

Cotswold

Satin

Minster

Charcoal Sticks

Flemish

Everglade