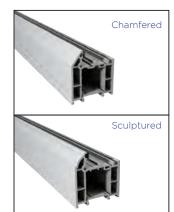

### FRAMES, THRESHOLD & MORE

Outer

Frame **Options** 

#### **Thresholds**

Our six threshold choices include standard uPVC or two aluminium options.