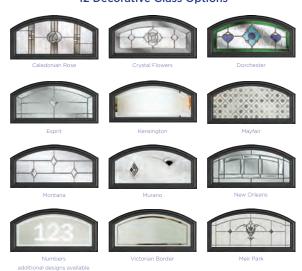

#### 15 Decorative Glass Options

additional designs available

**Clifton** Colour - French Grey Glass - Elegance

This door is available with or without grooves