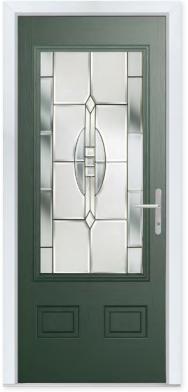

ional glazing panels to your door. Choose from nine striking designs.



6

# Classically Curved

The Winslow features an eye-catching half-moon panel that can either be solid or glazed for the desired effect.

#### 13 Decorative Glass Options





**Winslow** Colour - Duck Egg Blue Glass - Reflections

### **BUXTON**

# Creative Versatility

The Buxton's versatile design means the overall appearance can be totally transformed with whichever glazing you choose.

#### 15 Decorative Glass Options

































Available in SleekSkin



**Grafton** Colour - French Grey Glass - Diamond Cut

# Artistically Arched

Enhance the curve of this glazed panel with your choice of eleven compelling glazing options.

#### 11 Decorative Glass Options























**WALCOT** 



Walcot Colour - Green Glass - Reflections

# Beautifully Bright

The Walcot door offers a large and bright glazing panel, similar to the Hatton but giving space to include accessories such as a letterbox.

#### 11 Decorative Glass Options























# Stylishly Sleek

This confident and simple door makes a stylish addition to any home. Available solid or glazed with eleven glass options, the Aston is a door you can count on.

### 11 Decorative Glass Options



Available in SleekSkin and with Ultimate Glass Surround



**Aston** Colour - Anthracite Grey Glass - Victorian Border

### **HARLINGTON**

# Stately Styling

With its glazing aperture set high above long elegant solid panel detailing, the Harlington adds an aspect of grandeur to your home.

#### 12 Decorative Glass Opt