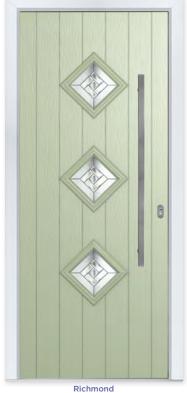

#### 7 Decorative Glass Options

Available with Ultimate Glass Surround

Cornwall Colour - Duck Egg Blue Glass - Bullseye

**Richmond** Colour - Chartwell Green Glass - New Orleans

## Modern Twist

The Richmond design can be complemented with our stainless-steel bar handle for a truly contemporary look.

#### 7 Decorative Glass Options

Available with Ultimate Glass Surround

This door is available with or without grooves