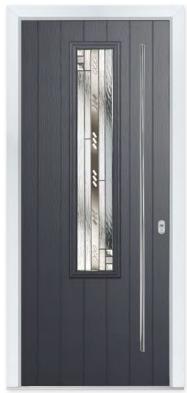

ble Grey Glass - Linear

# Freedom of Choice

The design of the Mowbray offers an extended and versatile selection of glazing styles, giving



Available with Ultimate Glass Surround

This door is available with or without grooves

12



# West Country Charm

The rectangular glazing is the perfect companion to the sleek linear grooves of the Somerset door.

#### 9 Decorative Glass Options



















This door is available with or without grooves



Somerset Colour - French Grey Glass - Kensington

### **ABERCORN**

# Contemporary Look

This highly-desirable contemporary door style works well with either our standard range of handles or upgrade to our range of stainless-steel bar handles.

#### 13 Decorative Glass Options





















Available with Ultimate Glass Surround



Abercorn Colour - Anthracite Grey Glass - Matrix



# Homely Feel

Our Fife door style sits comfortably in either a classic or contemporary setting. Use one of our ten glazing options to make the right statement about your home.

#### **10 Decorative Glass Options**





















This door is available with or without grooves

### **MONTROSE**



**Montrose** Colour - Anthracite Grey Glass - Greenwich

# Designer Flair

With its leading-edge design, our Montrose door uses glazing to bring a touch of sophistication to your home.

#### **6 Decorative Glass Options**



Available with Ultimate Glass Surround

This door is available with or without grooves

14

# A Fitting Design

This highly-desirable contemporary door style works well with either the standard or traditional range of