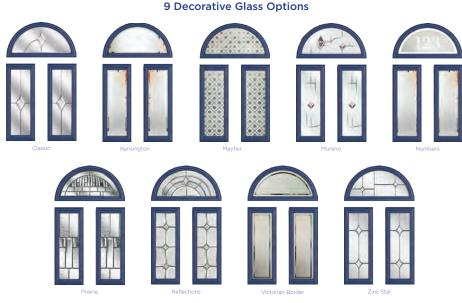

#### 21 Decorative Glass Options

Available in SleekSkin and with Ultimate Glass Surround.

#### **3 Decorative Glass Options**

#### 11 Decorative Glass Options

Available in SleekSkin

**Middleton 2** Colour - Chartwell Green Glass - Simplicity

Colour - Black Glass - Dorchester

#### **8 Decorative Glass Options**

Available in SleekSkin

# Shapely Designs

Bring in more light by adding additional glazing panels to your door. Choose from nine striking designs.

6

#### 13 Decorative Glass Options

**Winslow** Colour - Duck Egg Blue Glass - Reflections

#### 15 Decorative Glass Options

Available in SleekSkin

**Grafton** Colour - French Grey Glass - Diamond Cut

#### 11 Decorative Glass Options

**WALCOT** 

Walcot Colour - Green Glass - Reflections

#### 11 Decorative Glass Options

### 11 Decorative Glass Options

Available in SleekSkin and with Ultimate Glass Surround

**Aston** Colour - Anthracite Grey Glass - Victorian Border

#### 12 Decorative Glass Options

Available in SleekSkin

Colour - Black Glass - Caledonian Rose

#### 10 Decorative Glass Options

Available in SleekSkin

#### 7 Decorative Glass Options

Available with Ultimate Glass Surround

#### **3 Decorative Glass Options**

This door is available with or without grooves

**Hatton** Colour - Agate Grey Glass - Vale

#### 7 Decorative Glass Options

Available with Ultimate Glass Surround

Cornwall Colour - Duck Egg Blue Glass - Bullseye

**Richmond** Colour - Chartwell Green Glass - New Orleans