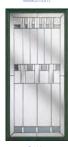

# Let In The Light

Perfect for dark or smaller hallways, the Hatton offers maximum opportunity to let in the light with its full panel glazing.

#### **3 Decorative Glass Options**

This door is available with or without grooves

**Hatton** Colour - Agate Grey Glass - Vale