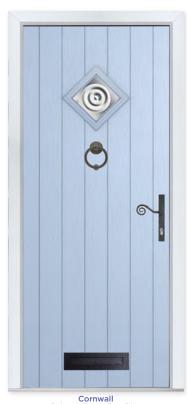

### CORNWALL

# Nautical Appeal

A quirky take on the cottage style of door, the diamond shaped glazing of the Cornwall creates a nautical look and can be personalised with one of seven tasteful glass designs.

#### 7 Decorative Glass Options

Available with Ultimate Glass Surround

Cornwall Colour - Duck Egg Blue Glass - Bullseye

**Richmond** Colour - Chartwell Green Glass - New Orleans