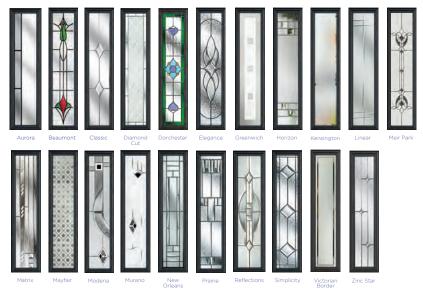

#### 21 Decorative Glass Options

Available in SleekSkin and with Ultimate Glass Surround.

#### **3 Decorative Glass Options**

#### **5 Decorative Glass Options**

Elmhurst Colour - Agate Grey Glass - Elegance

#### 11 Decorative Glass Options

Available in SleekSkin

**Middleton 2** Colour - Chartwell Green Glass - Simplicity

Colour - Black Glass - Dorchester

#### **8 Decorative Glass Options**

Available in SleekSkin

#### 13 Decorative Glass Options

**Winslow** Colour - Duck Egg Blue Glass - Reflections

#### 15 Decorative Glass Options

Available in SleekSkin

**Grafton** Colour - French Grey Glass - Diamond Cut

#### 11 Decorative Glass Options

**WALCOT** 

Walcot Colour - Green Glass - Reflections

#### 11 Decorative Glass Options

### 11 Decorative Glass Options

Available in SleekSkin and with Ultimate Glass Surround

**Aston** Colour - Anthracite Grey Glass - Victorian Border

#### 12 Decorative Glass Options

Available in SleekSkin

Colour - Black Glass - Caledonian Rose

#### 10 Decorative Glass Options

Available in SleekSkin

#### 7 Decorative Glass Options

Available with Ultimate Glass Surround

#### **3 Decorative Glass Options**

This door is available with or without grooves

**Hatton** Colour - Agate Grey Glass - Vale

#### 7 Decorative Glass Options

Available with Ultimate Glass Surround

Cornwall Colour - Duck Egg Blue Glass - Bullseye

**Richmond** Colour - Chartwell Green Glass - New Orleans

#### 7 Decorative Glass Options

Available with Ultimate Glass Surround

This door is available with or without grooves

#### 9 Decorative Glass Options

This door is available with or without grooves

Somerset Colour - French Grey Glass - Kensington

#### 13 Decorative Glass Options

Available with Ultimate Glass Surround

Abercorn Colour - Anthracite Grey Glass - Matrix

#### **10 Decorative Glass Options**

This door is available with or without grooves

#### **6 Decorative Glass Options**

Available with Ultimate Glass Surround

This door is available with or without grooves

14

#### 15 Decorative Glass Options

additional designs available

**Clifton** Colour - French Grey Glass - Elegance

This door is available with or without grooves

#### 7 Decorative Glass Options

Available with Ultimate Glass Surround

**Sussex** Colour - Agate Grey Glass - Aurora

#### **5** Decorative Glass Options

This door is available with or without grooves

#### 11 Decorative Glass Options

lour - Golden C Glass - Linosa

#### 7 Decorative Glass Options

Available with Ultimate Glass Surround

**Hamilton** Colour - French Grey Glass - Sticks

#### 16 Decorative Glass Options

Available with Ultimate Glass Surround

#### 17 Decorative Glass Options

Available with Ultimate Glass Surround This door is available with or without grooves

Wellington Colour - Blue Glass - Mayfair