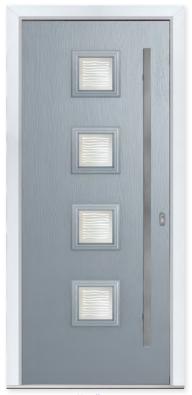

### **MIDDLETON 2**

#### 11 Decorative Glass Options

Available in SleekSkin

**Middleton 2** Colour - Chartwell Green Glass - Simplicity

Colour - Black Glass - Dorchester