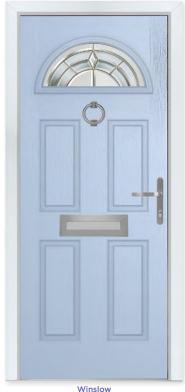

### WINSLOW 3

Winslow 3 Colour - Blue Glass - Victorian Border

# Shapely Designs

Bring in more light by adding additional glazing panels to your door. Choose from nine striking designs.

6

# Classically Curved

The Winslow features an eye-catching half-moon panel that can either be solid or glazed for the desired effect.

#### 13 Decorative Glass Options

**Winslow** Colour - Duck Egg Blue Glass - Reflections