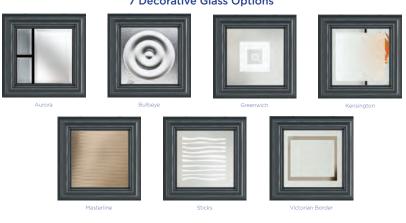

### PREMIUM HARDWARE

### BLU™ 316 Marine Grade Stainless Steel

Our Coastal range of handle, knocker and letterplate upgrades have been designed for enhanced performance and durability and are arguably the best quality on the market. The BLU range of suited hardware is made from 316 marine grade stainless steel, compared to the industry-standard of 304, giving it the best long-term resistance to corrosion in coastal locations, supported by a 'best in class' lifetime guarantee.