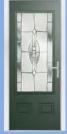

### CORNWALL

# Nautical Appeal

A quirky take on the cottage style of door, the diamond shaped glazing of the Cornwall creates a nautical look and can be personalised with one of seven tasteful glass designs.

#### 7 Decorative Glass Options

Available with Ultimate Glass Surround

Cornwall Colour - Duck Egg Blue Glass - Bullseye

**Richmond** Colour - Chartwell Green Glass - New Orleans