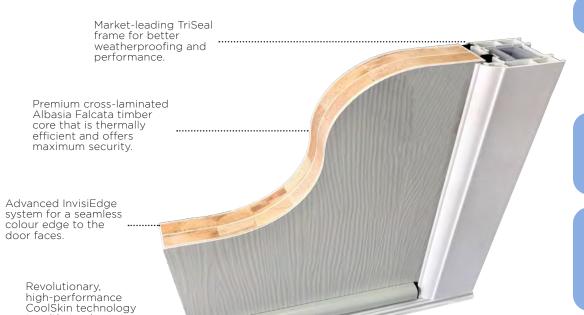

### A COMPREHENSIVE SET OF FEATURES

48mm solid timber core

Outstanding 1.4 W/m2K U-Value

Fitted with the renowned ABS anti-snap diamond grade cylinder, as standard, for ultimate defence

Latest multi-latch deadbolt auto-lock from Avantis, fully compliant to PAS-24: 2022 security standards, for ultimate performance and peace of mind.

Unique core combined with auto-fire lock as standard, is designed to minimise thermal movement.

to withstand extreme •• temperature changes and maintain optimum

performance