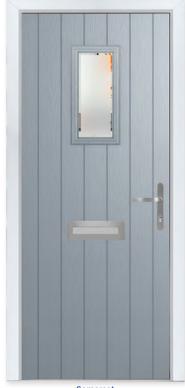

### **MIDDLETON 2**

# Majestic Masterpiece

The Middleton door complements authentic Edwardian and Georgian architecture with the option to include glazing in the top panels.

#### 11 Decorative Glass Options

Available in SleekSkin

**Middleton 2** Colour - Chartwell Green Glass - Simplicity

Colour - Black Glass - Dorchester