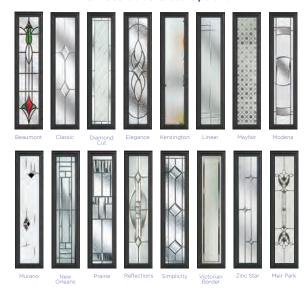

### **BACKING GLASS**

### Complementary Backing Glass

With thirteen different patterns to choose from, there is always a style to suit.

Cotswold

Satin

Minster

Charcoal Sticks

Flemish

Everglade

Stippolyte

Contora

Arctic

Autumn

Oak

Florielle

Mayflower

Experience the beauty and sophistication of SleekSkin with Doors That Feel As Good As They Look.