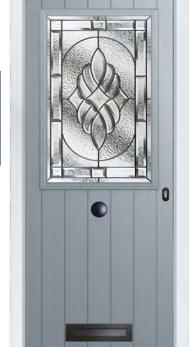

comfortably in either a classic or contemporary setting. Use one of our ten glazing options to make the right statement about your home.

#### **10 Decorative Glass Options**





















This door is available with or without grooves

### **MONTROSE**



**Montrose** Colour - Anthracite Grey Glass - Greenwich

# Designer Flair

With its leading-edge design, our Montrose door uses glazing to bring a touch of sophistication to your home.

#### **6 Decorative Glass Options**



Available with Ultimate Glass Surround

This door is available with or without grooves

14

# A Fitting Design

This highly-desirable contemporary door style works well with either the standard or traditional range of handles.

#### 15 Decorative Glass Options







additional designs available















**Clifton** Colour - French Grey Glass - Elegance

This door is available with or without grooves

### **SUSSEX**

# Completely Pesirable

The head-turning visual impact of the Sussex leaves an impression that is built to last.

#### 7 Decorative Glass Options



Available with Ultimate Glass Surround



**Sussex** Colour - Agate Grey Glass - Aurora

### DESIGN THE PERFECT EN



### TRANCE FOR YOUR HOME





# Strength in Style

Our York door pairs perfectly with classic or modern door furniture, such as traditional or bar handles.

#### **5** Decorative Glass Options



This door is available with or without grooves

### **KENT**



**Kent** Colour - Chartwell Green Glass - Classic

18

# The All Pounder

The Kent door really is unique with its glazing design almost going full circle. T