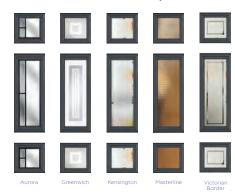

### **KENT**

**Kent** Colour - Chartwell Green Glass - Classic

18

# The All Pounder

The Kent door really is unique with its glazing design almost going full circle. This style looks equally good with one of the comprehensive glass designs as it does with simple satin glass.

#### 11 Decorative Glass Options