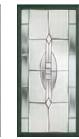

# Magnificent Duos

The Wellington utilises two glazing panels for double visual impact. Combined with a large range of decorative glass options, the Wellington can be adapted to suit almost every style.

#### 17 Decorative Glass Options

Available with Ultimate Glass Surround This door is available with or without grooves

Wellington Colour - Blue Glass - Mayfair