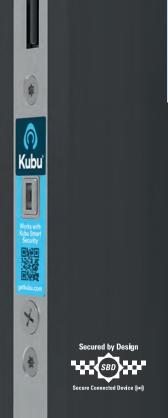

### **KUBU SMART TECHNOLOGY**

# Be Sure You're Secure, with our Fully Alarmed Doors.

Every Composite Door comes fitted with Kubu Smart Security sensors as standard, providing you with ultimate peace-of-mind.

### Smart Technology As Standard

Kubu is an Intelligent Alerting System that monitors the security status of your door in real time - sending a notification to your Smart device if there is anything to worry about.

And best of all, Kubu is included for FREE with every door Ultimate Composite Door.