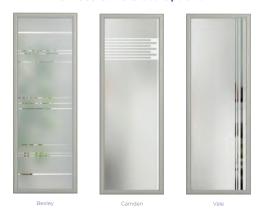

### **WHITMORE**

**Vhitmore Glazed** Colour - Black Glass - Matrix

### **HIGHBURY**

**Highbury** Colour - Blue Glass - Mayfair

# An Elegant Twist

Similar to the Whitmore but with an elegant twist, the Elmhurst offers a softer look with curved arch glazing.