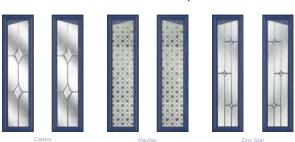

### Complementary Backing Glass

With thirteen different patterns to choose from, there is always a style to suit.

Cotswold

Satin

Minster

Charcoal Sticks

Flemish

Everglade

Stippolyte

Contora

Arctic

Autumn

Oak

Florielle

Mayflower

Experience the beauty and sophistication of SleekSkin with Doors That Feel As Good As They Look.