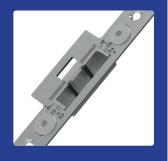

### **NEXT GENERATION LOCKING**

# AUTOFIRE

A next-generation multi-point door lock from Avantis, that sets the new standard for domestic door security.

Developed with high quality, modern materials, Autofire delivers superior performance, enhanced security, complete compression and Smart security technology built in.

Works seamlessly with Kubu Smart Security technology.

Independent latches fire automatically when the door is closed, so there's no need to lift the handle before locking.

Self-lubricating polymer on the latch face and in the keeps reduces operating forces, making it easier to use & longer lasting.

Industry leading compression adjustment means you not only keep the bad guys out but keep the elements out too.

Convenient in-built hold back latch, means you can close the door to, without locking yourself out!