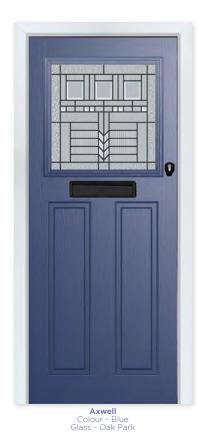

# Strikingly Bold

The strikingly square glass of the Axwell makes a bold statement for your home.

#### 10 Decorative Glass Options

Available in SleekSkin