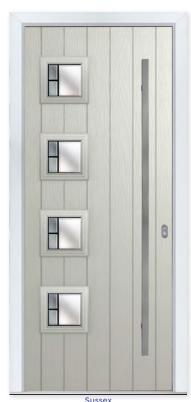

### **SUSSEX**

# Completely Pesirable

The head-turning visual impact of the Sussex leaves an impression that is built to last.

#### 7 Decorative Glass Options

Available with Ultimate Glass Surround

**Sussex** Colour - Agate Grey Glass - Aurora