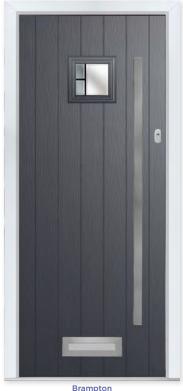

### **BRAMPTON**

**Brampton**Colour - Anthracite Grey
Glass - Aurora

# Cottage Character

The classic cottage style of the Brampton door is available in a traditional solid option as the Norfolk door or add square glazing to achieve the visual effect you desire.

#### 7 Decorative Glass Options

Available with Ultimate Glass Surround