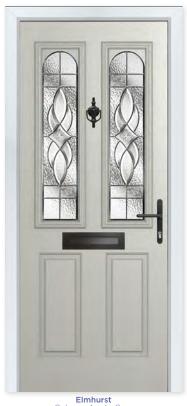

# An Elegant Twist

Similar to the Whitmore but with an elegant twist, the Elmhurst offers a softer look with curved arch glazing.

#### **5 Decorative Glass Options**

Elmhurst Colour - Agate Grey Glass - Elegance