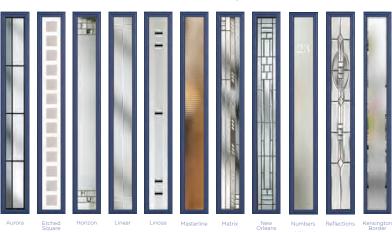

### Complementary Backing Glass

With thirteen different patterns to choose from, there is always a style to suit.

Cotswold

Satin

Minster

Charcoal Sticks

Flemish

Everglade

Stippolyte

Contora

Arctic

Autumn

Oak

Florielle

Mayflower

Experience the beauty and sophistication of SleekSkin with Doors That Feel As Good As They Look.