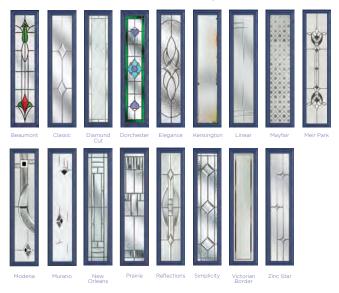

#### 21 Decorative Glass Options

Available in SleekSkin and with Ultimate Glass Surround.