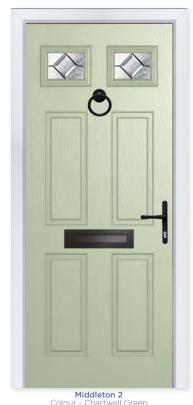

# Majestic Masterpiece

The Middleton door complements authentic Edwardian and Georgian architecture with the option to include glazing in the top panels.

#### 11 Decorative Glass Options

Available in SleekSkin

**Middleton 2** Colour - Chartwell Green Glass - Simplicity

Colour - Black Glass - Dorchester