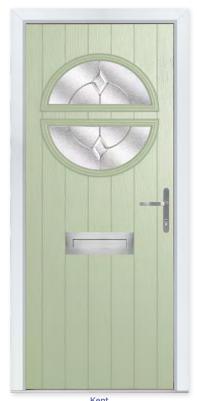

### **KENT**

**Kent** Colour - Chartwell Green Glass - Classic

18

# The All Pounder

The Kent door really is unique with its glazing design almost going full circle. This style looks equally good with one of the comprehensive glass designs as it does with simple satin glass.

#### 11 Decorative Glass Options