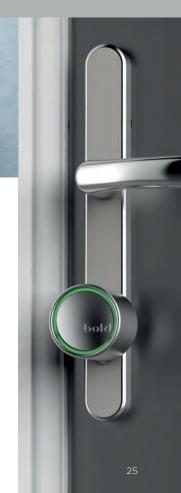

### **KEYLESS ENTRY UPGRADE**

# Unlock a keyless life, with Bold Smart Cylinders.

Every Composite Door can be upgraded to include a Bold Smart Cylinder; a modern, ultra-secure, keyless entry solution designed for ultimate convenience.

The Bold Smart Cylinder is a sleek, keyless entry solution that blends cutting-edge technology with ease-of-use.

At its heart, Bold provides effortless control over your door - whether through your smartphone, a convenient fob, or by using a custom secure PIN.

Unlike Smart Locks, the Bold cylinder is not designed to physically lock and unlock your door - it merely acts as a digital key.

This innovative design means there is no bulky box cluttering up your stunning new door, and it ensures over two years of battery life (or 20,000 cycles), giving you hassle-free home security.

With the Bold app, you can easily grant or revoke access for individuals - whether permanently or on a timed schedule keeping you in control, knowing exactly who has access to your home and when.

The Bold Smart Cylinder isn't just convenient; it's incredibly secure. It is un-pickable, un-snappable, and - through its innovative use of rolling encryption - is un-hackable too, giving you complete peace of mind knowing your home is protected from both physical and digital threats.