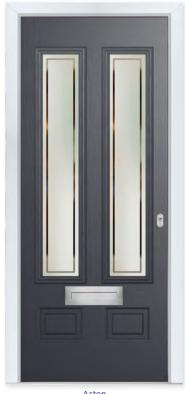

# Stylishly Sleek

This confident and simple door makes a stylish addition to any home. Available solid or glazed with eleven glass options, the Aston is a door you can count on.

### 11 Decorative Glass Options

Available in SleekSkin and with Ultimate Glass Surround

**Aston** Colour - Anthracite Grey Glass - Victorian Border