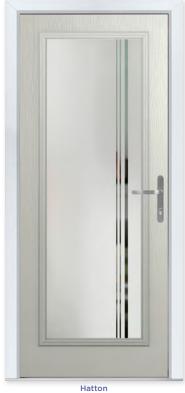

# Let In The Light

Perfect for dark or smaller hallways, the Hatton offers maximum opportunity to let in the light with its full panel glazing.

#### **3 Decorative Glass Options**

This door is available with or without grooves

**Hatton** Colour - Agate Grey Glass - Vale