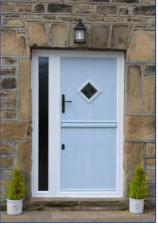

# Majestic Masterpiece

The Middleton door complements authentic Edwardian and Georgian architecture with the option to include glazing in the top panels.

#### 11 Decorative Glass Options

Available in SleekSkin

**Middleton 2** Colour - Chartwell Green Glass - Simplicity

Colour - Black Glass - Dorchester