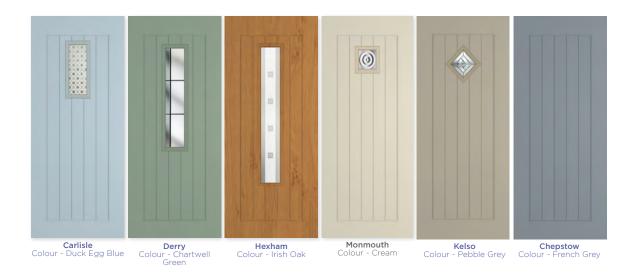

The door has machined in grooves to the surface which adds subtle interest without overpowering the beauty of whichever door skin you choose.

Ultimate Glass Surrounds are available on Derry, Hexham, Monmouth, and Kelso