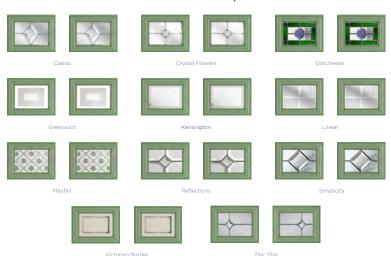

### Complementary Backing Glass

With thirteen different patterns to choose from, there is always a style to suit.

Cotswold

Satin

Minster

Charcoal Sticks

Flemish

Everglade

Stippolyte

Contora

Arctic

Autumn

Oak

Florielle

Mayflower

Experience the beauty and sophistication of SleekSkin with Doors That Feel As Good As They Look.