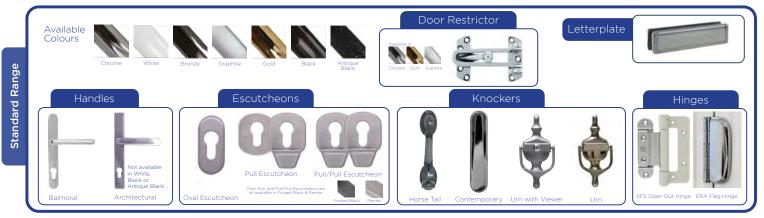

# Comprehensive Door Furniture Pange

Our standard range of high-quality handles, escutcheons and letterplates are taken from Fab & Fix's Balmoral and Architectural ranges, perfectly crafted to be functional, safe and look great.

The Heritage range has also been traditionally styled. The Balmoral range has a classic look, while the Architectural range is modern and contemporary by design. All handles have been designed to be ergonomic and sturdy and fully suited for the perfect finishing touch to your door.

Available Colours