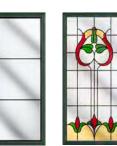

s





**Winslow** Colour - Duck Egg Blue Glass - Reflections

### **BUXTON**

# Creative Versatility

The Buxton's versatile design means the overall appearance can be totally transformed with whichever glazing you choose.

#### 15 Decorative Glass Options

































Available in SleekSkin



**Grafton** Colour - French Grey Glass - Diamond Cut

# Artistically Arched

Enhance the curve of this glazed panel with your choice of eleven compelling glazing options.

#### 11 Decorative Glass Options























**WALCOT** 



Walcot Colour - Green Glass - Reflections

# Beautifully Bright

The Walcot door offers a large and bright glazing panel, similar to the Hatton but giving space to include accessories such as a letterbox.

#### 11 Decorative Glass Options























# Stylishly Sleek

This confident and simple door makes a stylish addition to any home. Available solid or glazed with eleven glass options, the Aston is a door you can count on.

### 11 Decorative Glass Options



Available in SleekSkin and with Ultimate Glass Surround



**Aston** Colour - Anthracite Grey Glass - Victorian Border

### **HARLINGTON**

# Stately Styling

With its glazing aperture set high above long elegant solid panel detailing, the Harlington adds an aspect of grandeur to your home.

#### 12 Decorative Glass Options



Available in SleekSkin



Colour - Black Glass - Caledonian Rose



# Strikingly Bold

The strikingly square glass of the Axwell makes a bold statement for your home.

#### 10 Decorative Glass Options



Available in SleekSkin

### **