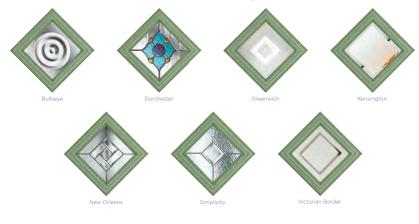

#### 7 Decorative Glass Options

Available with Ultimate Glass Surround

Cornwall Colour - Duck Egg Blue Glass - Bullseye

**Richmond** Colour - Chartwell Green Glass - New Orleans

#### 7 Decorative Glass Options

Available with Ultimate Glass Surround

This door is available with or without grooves