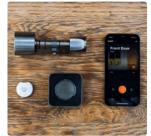

### **KUBU SMART TECHNOLOGY**

# Be Sure You're Secure, with our Fully Alarmed Doors.

Every Composite Door comes fitted with Kubu Smart Security sensors as standard, providing you with ultimate peace-of-mind.

### Smart Technology As Standard

Kubu is an Intelligent Alerting System that monitors the security status of your door in real time - sending a notification to your Smart device if there is anything to worry about.

By seamlessly integrating with the locking hardware in your Composite Door, the Kubu sensor can tell if your door has been: opened, closed, deadlocked, or even if it is under attack.

Unlike most other systems, Kubu can alert you to threats before an intruder can breach your home, giving you an early warning and helping to keep your home & family safe.

Kubu integrates easily with other smart-home devices like speakers, heating, and lighting - making your entire home smarter and more secure.

If that's not enough, Kubu also ensures peace of mind by notifying you if you've forgotten to lock your door when you leave, can send scheduled alerts - like at bedtime - about your door's status, and even allows you to share updates with loved ones.