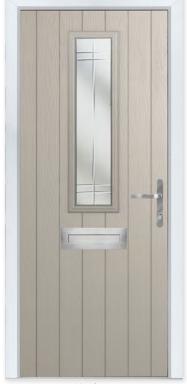

### **MOWBRAY**

**Mowbray** Colour - Pebble Grey Glass - Linear

# Freedom of Choice

The design of the Mowbray offers an extended and versatile selection of glazing styles, giving

Available with Ultimate Glass Surround

This door is available with or without grooves

12