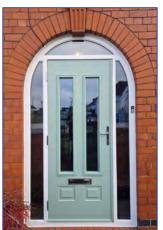

### Arched Frames

Complete the beauty of an arched frame with a composite door insert for a classic focal point to the front of your home. Our arched frames are perfect for original brickwork arches. Available in any of our composite door styles.