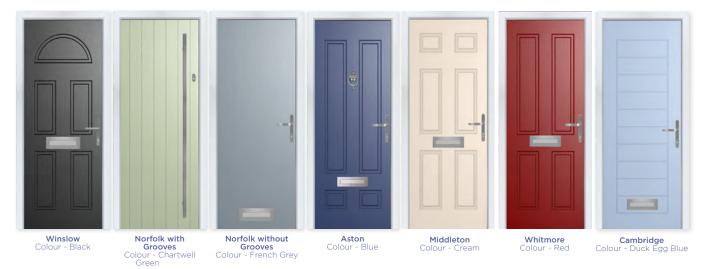

### Poor Colours

18 stunning colours available, in any combination inside and out, there is an option for everyone.