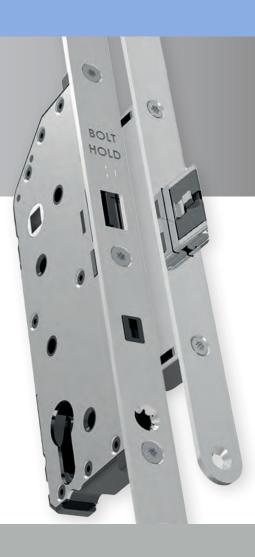

### Lock Positioning

#### Standard Auto-Fire Lock

An automatic multi-point locking system featuring a three self-locking deadbolt latch to provide additional security.

#### Heritage Auto-Fire Lock

The aesthetics of a traditional rim latch positioning, but incorporates the latest high security auto-fire technology.

£2000