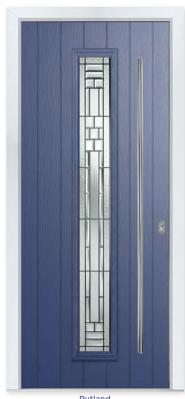

# Full Length Glamour

It doesn't get any more contemporary than the modern design of our Rutland door taking advantage of full-length glazing.

#### 11 Decorative Glass Options

lour - Golden C Glass - Linosa

#### Sutherland

An offset glazed variation of the Rutland door.

Available with Ultimate Glass Surround

This door is available with or without grooves

Rutland Colour - Blue Glass - New Orleans