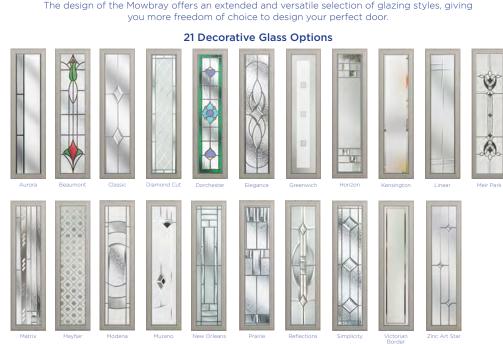

# Freedom of Choice

The design of the Mowbray offers an extended and versatile selection of glazing styles, giving

Available with Ultimate Glass Surround

This door is available with or without grooves

12