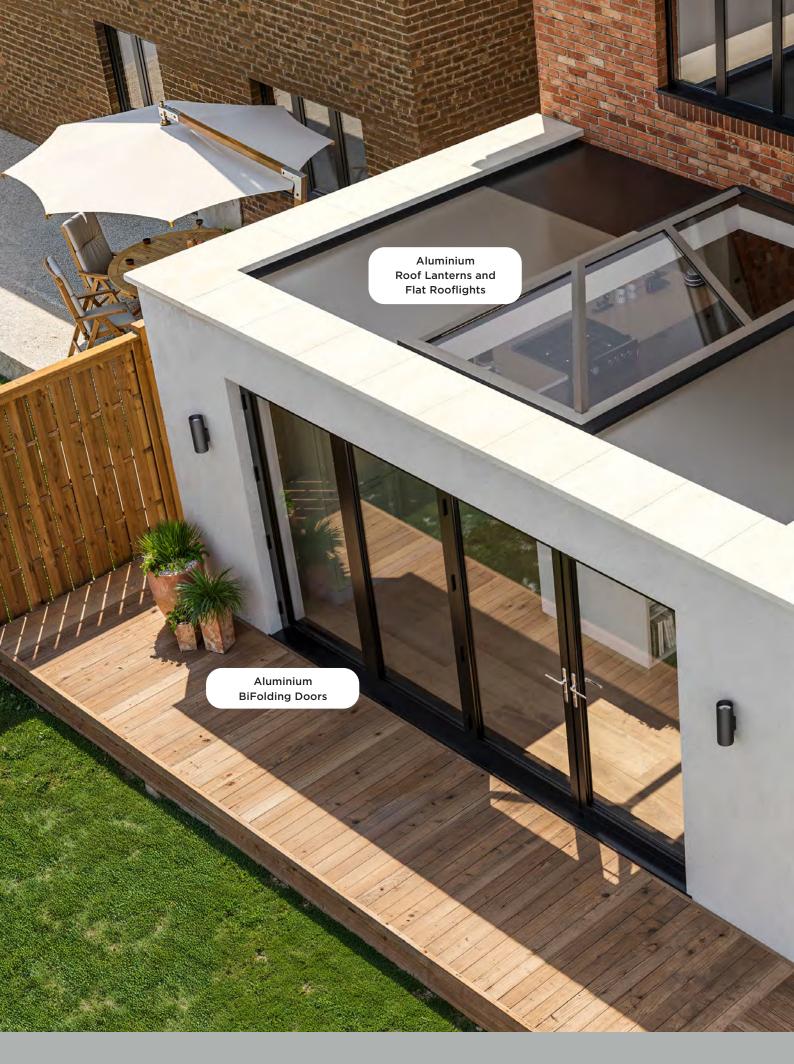

### **DOOR STYLES & COMPLIMENTARY FRAMES**

### French Doors

Double up the impact with our new French door range! For wider entrances, this style makes the perfect statement. Available in all our composite doors styles, with all the usual design options.

### Stable Poors

Opt for a more traditional look with our new stable door range\*. This unique style makes a great multi-functional entrance door. Choose from a wide selection of our composite doors for a stunning farmhouse style split door.

### Arched Frames

Complete the beauty of an arched frame with a composite door insert for a classic focal point to the front of your home. Our arched frames are perfect for original brickwork arches. Available in any of our composite door styles.

### Side Panels

Glazed side panels or matched side panels make great impacts to your homes entrance. Matched side panels are available in over 15 door styles, and matched to your specification. Glazed side panels are available in a large variety of glass styles.