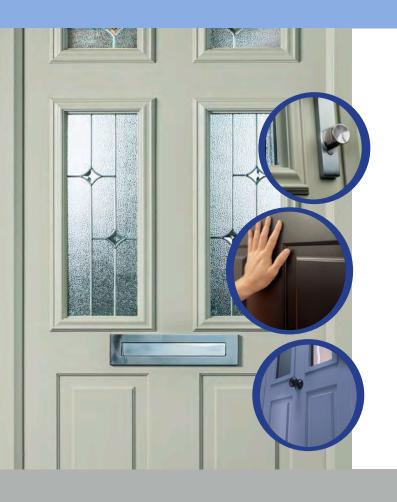

### Why choose an Ultimate Collection Composite Door?

We hand-craft all of our composite doors here in the UK, to the highest specifications and security standards to provide your home with unrivalled protection and thermal efficiency.

### **NEXT GENERATION LOCKING**

# AUTOFIRE

A next-generation multi-point door lock from Avantis, that sets the new standard for domestic door security.

Developed with high quality, modern materials, Autofire delivers superior performance, enhanced security, complete compression and Smart security technology built in.

Works seamlessly with Kubu Smart Security technology.

Independent latches fire automatically when the door is closed, so there's no need to lift the handle before locking.

Self-lubricating polymer on the latch face and in the keeps reduces operating forces, making it easier to use & longer lasting.

Industry leading compression adjustment means you not only keep the bad guys out but keep the elements out too.

Convenient in-built hold back latch, means you can close the door to, without locking yourself out!