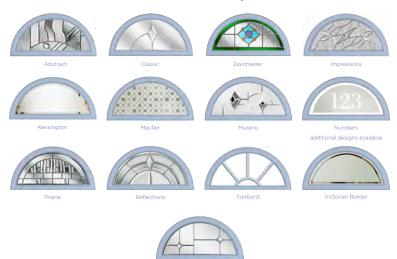

### Arched Frames

Complete the beauty of an arched frame with a composite door insert for a classic focal point to the front of your home. Our arched frames are perfect for original brickwork arches. Available in any of our composite door styles.