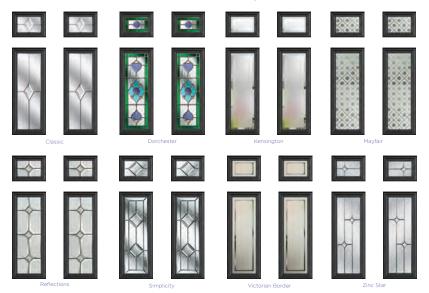

#### 21 Decorative Glass Options

Available in SleekSkin and with Ultimate Glass Surround.

#### **3 Decorative Glass Options**

#### **5 Decorative Glass Options**

Elmhurst Colour - Agate Grey Glass - Elegance

#### 11 Decorative Glass Options

Available in SleekSkin

**Middleton 2** Colour - Chartwell Green Glass - Simplicity

Colour - Black Glass - Dorchester

#### **8 Decorative Glass Options**

Available in SleekSkin

# Shapely Designs

Bring in more light by adding additional glazing panels to your door. Choose from nine striking designs.

6

#### 13 Decorative Glass Options

**Winslow** Colour - Duck Egg Blue Glass - Reflections

#### 15 Decorative Glass Options

Available in SleekSkin

**Grafton** Colour - French Grey Glass - Diamond Cut

#### 11 Decorative Glass Options

**WALCOT** 

Walcot Colour - Green Glass - Reflections

#### 11 Decorative Glass Options

### 11 Decorative Glass Options

Available in SleekSkin and with Ultimate Glass Surround

**Aston** Colour - Anthracite Grey Glass - Victorian Border

#### 12 Decorative Glass Options

Available in SleekSkin

Colour - Black Glass - Caledonian Rose

#### 10 Decorative Glass Options

Available in SleekSkin

#### 7 Decorative Glass Options

Available with Ultimate Glass Surround

#### **3 Decorative Glass Options**

This door is available with or without grooves

**Hatton** Colour - Agate Grey Glass - Vale

#### 7 Decorative Glass Options

Available with Ultimate Glass Surround

Cornwall Colour - Duck Egg Blue Glass - Bullseye

**Richmond** Colour - Chartwell Green Glass - New Orleans