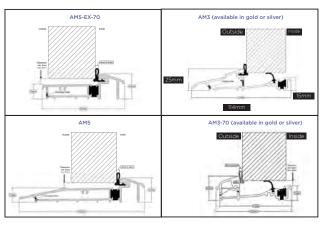

### FRAMES, THRESHOLD & MORE

Outer

Frame **Options** 

#### **Thresholds**

Our six threshold choices include standard uPVC or two aluminium options.