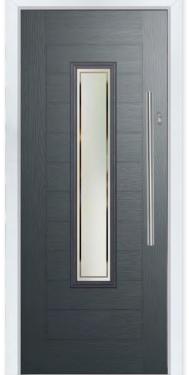

### **MONTROSE**

**Montrose** Colour - Anthracite Grey Glass - Greenwich

# Designer Flair

With its leading-edge design, our Montrose door uses glazing to bring a touch of sophistication to your home.

#### **6 Decorative Glass Options**

Available with Ultimate Glass Surround

This door is available with or without grooves

14