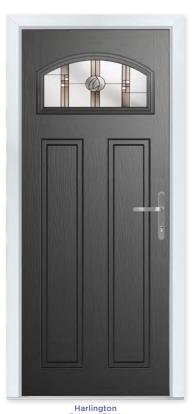

# Stately Styling

With its glazing aperture set high above long elegant solid panel detailing, the Harlington adds an aspect of grandeur to your home.

#### 12 Decorative Glass Options

Available in SleekSkin

Colour - Black Glass - Caledonian Rose