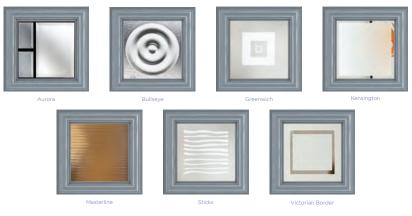

#### **Standard Glass Surrounds**

Our glass surrounds supplied as standard are traditional whilst modern, with a beautiful curved edge finsh these glass surrounds provide a stunning aesthetic finish to all of our doors as standard.

#### **Ultimate Glass Surrounds**

Why not upgrade to one of our strikingly modern super-slim ultimate glass surround options. Available in an exclusive range of contemporary styles this ultimate glass surround has been specifically chosen to be part of the Ultimate Door range to offer an additional layer of choice in our ever expanding luxurious options portfolio.