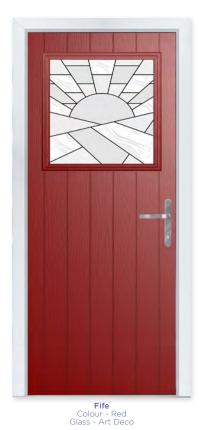

# Homely Feel

Our Fife door style sits comfortably in either a classic or contemporary setting. Use one of our ten glazing options to make the right statement about your home.

#### **10 Decorative Glass Options**

This door is available with or without grooves