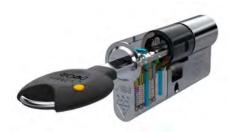

### **KEYLESS ENTRY UPGRADE**

# Unlock a keyless life, with Bold Smart Cylinders.

Every Composite Door can be upgraded to include a Bold Smart Cylinder; a modern, ultra-secure, keyless entry solution designed for ultimate convenience.

The Bold Smart Cylinder is a sleek, keyless entry solution that blends cutting-edge technology with ease-of-use.

At its heart, Bold provides effortless control over your door - whether through your smartphone, a convenient fob, or by using a custom secure PIN.