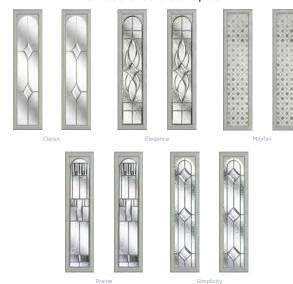

### Complementary Backing Glass

With thirteen different patterns to choose from, there is always a style to suit.

Cotswold

Satin

Minster

Charcoal Sticks

Flemish

Everglade

Stippolyte

Contora

Arctic

Autumn

Oak

Florielle

Mayflower

Experience the beauty and sophistication of SleekSkin with Doors That Feel As Good As They Look.