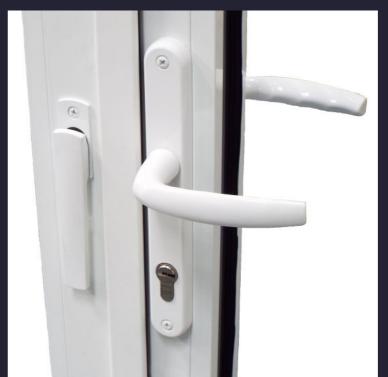

White

Grey

Dual colour Grey on White

Specials

Master Door - Lever/Lever Handles Secondary Door - Internal Shootbolt Handle, without Cylinder

Internal Shootbolt handle without cylinder