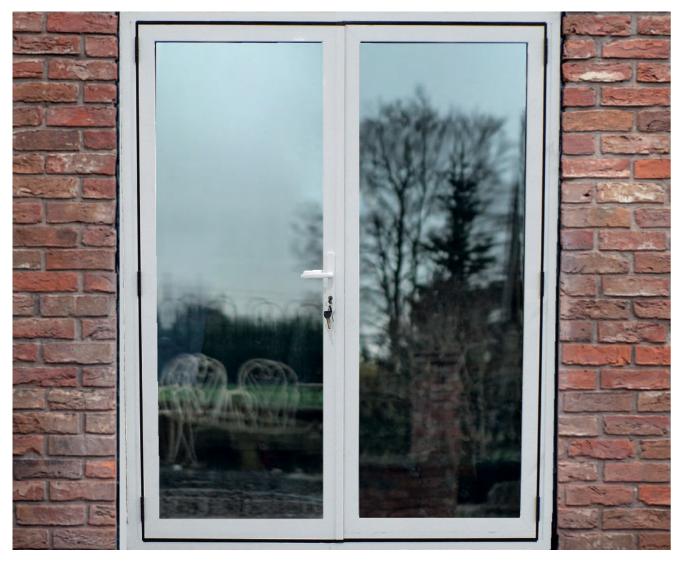

## **Single Aluminium Entrance Doors.**

The cutting-edge aluminium system which we use to manufacture the Ultimate Evolution Bi-folding door, is also available as a single glazed entrance door.

Delivering a contemporary design aesthetic, it also allows you to develop a consistent style throughout your property.