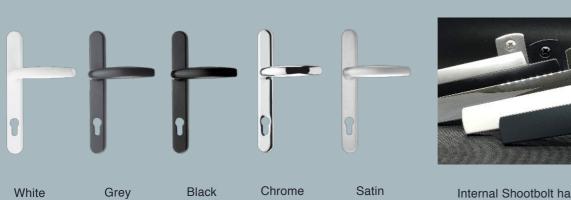

White

Grey

Dual colour Grey on White

Specials

Master Door - Lever/Lever Handles Secondary Door - Internal Shootbolt Handle, without Cylinder

Internal Shootbolt handle without cylinder