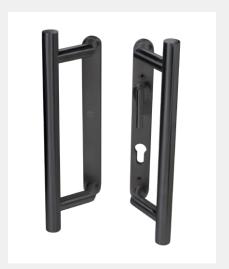

## FINISHES:

Matt Black Lacquer

| PART NUMBER | PRODUCT DESCRIPTION                                                  | FINISH | UNITS |
|-------------|----------------------------------------------------------------------|--------|-------|
| KM905B-SSS  | Back-to-back blank plate handle                                      | SSS    | Set   |
| KM905B-MBL  | Back-to-back blank plate handle                                      | MBL    | Set   |
| KM920B-SSS  | Back-to-back lever & Euro cut-out handle                             | SSS    | Set   |
| KM920B-MBL  | Back-to-back lever & Euro cut-out handle                             | MBL    | Set   |
| KM950B-SSS  | Internal lever & Euro cut-out handle and external blank plate handle | SSS    | Set   |
| KM950B-MBL  | Internal lever & Euro cut-out handle and external blank plate handle | MBL    | Set   |