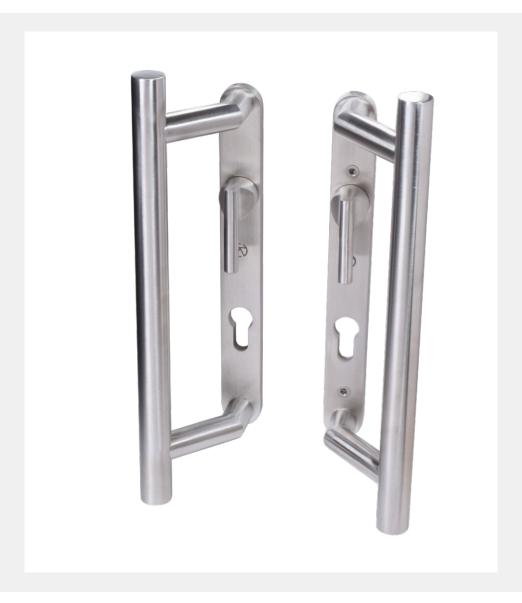

## 316 Marine Grade Stainless Steel Hardware Range

- · Contemporary, high quality patio sliding door handle
- Solid 316 Stainless Steel backplate to operate even the largest, heaviest of sliding door sashes
- · Supplied with an easy-to-operate latch
- · Compatible with Sobinco Penta and Yale locking systems
- Manufactured from 316 Marine Grade Stainless Steel
- Ideal for use where corrosion levels are high such as coastal environments and with acidic timber
- · Various different handle configurations available
- · Part of a suited range of door and window hardware
- · Durability:BS EN 1906, BS 8424
- · Lifetime guarantee

## FINISHES:

Matt Black Lacquer

| PART NUMBER | PRODUCT DESCRIPTION                                                  | FINISH | UNITS |
|-------------|----------------------------------------------------------------------|--------|-------|
| KM905B-SSS  | Back-to-back blank plate handle                                      | SSS    | Set   |
| KM905B-MBL  | Back-to-back blank plate handle                                      | MBL    | Set   |
| KM920B-SSS  | Back-to-back lever & Euro cut-out handle                             | SSS    | Set   |
| KM920B-MBL  | Back-to-back lever & Euro cut-out handle                             | MBL    | Set   |
| KM950B-SSS  | Internal lever & Euro cut-out handle and external blank plate handle | SSS    | Set   |
| KM950B-MBL  | Internal lever & Euro cut-out handle and external blank plate handle | MBL    | Set   |