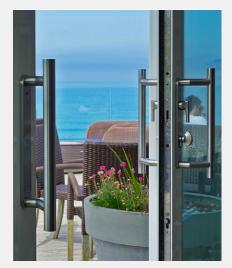

## 316 Marine Grade Stainless Steel Hardware Range

- · Contemporary, high quality patio sliding door handle
- Solid 316 Stainless Steel backplate to operate even the largest, heaviest of sliding door sashes
- · Supplied with an easy-to-operate latch
- · Compatible with Sobinco Penta and Yale locking systems
- Manufactured from 316 Marine Grade Stainless Steel
- Ideal for use where corrosion levels are high such as coastal environments and with acidic timber
- · Various different handle configurations available
- · Part of a suited range of door and window hardware
- · Durability:BS EN 1906, BS 8424
- · Lifetime guarantee