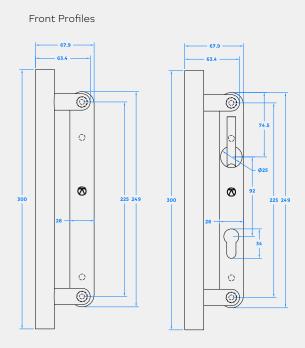

## PATIO DOOR HANDLE

Product Code: KM9 Series

LIT-DC-KM9







## 316 Marine Grade Stainless Steel Hardware Range

- · Contemporary, high quality patio sliding door handle
- Solid 316 Stainless Steel backplate to operate even the largest, heaviest of sliding door sashes
- · Supplied with an easy-to-operate latch
- · Compatible with Sobinco Penta and Yale locking systems
- Manufactured from 316 Marine Grade Stainless Steel
- Ideal for use where corrosion levels are high such as coastal environments and with acidic timber
- · Various different handle configurations available
- · Part of a suited range of door and window hardware
- · Durability:BS EN 1906, BS 8424
- · Lifetime guarantee







Visit www.coastal-group.com for CAD drawings

## FINISHES:







Matt Black Lacquer

| PART NUMBER | PRODUCT DESCRIPTION                                                  | FINISH | UNITS |
|-------------|----------------------------------------------------------------------|--------|-------|
| KM905B-SSS  | Back-to-back blank plate handle                                      | SSS    | Set   |
| KM905B-MBL  | Back-to-back blank plate handle                                      | MBL    | Set   |
| KM920B-SSS  | Back-to-back lever & Euro cut-out handle                             | SSS    | Set   |
| KM920B-MBL  | Back-to-back lever & Euro cut-out handle                             | MBL    | Set   |
| KM950B-SSS  | Internal lever & Euro cut-out handle and external blank plate handle |