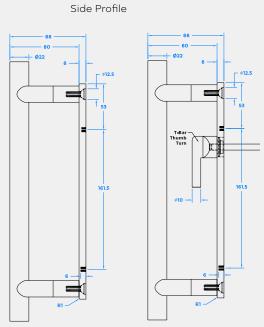

## PATIO DOOR HANDLE

Product Code: KM9 Series

LIT-DC-KM9

## 316 Marine Grade Stainless Steel Hardware Range

- · Contemporary, high quality patio sliding door handle
- Solid 316 Stainless Steel backplate to operate even the largest, heaviest of sliding door sashes
- · Supplied with an easy-to-operate latch
- · Compatible with Sobinco Penta and Yale locking systems
- Manufactured from 316 Marine Grade Stainless Steel
- Ideal for use where corrosion levels are high such as coastal environments and with acidic timber
- · Various different handle configurations available
- · Part of a suited range of door and window hardware
- · Durability:BS EN 1906, BS 8424
- · Lifetime guarantee

## FINISHES:

Matt Black Lacquer

| PART NUMBER | PRODUCT DESCRIPTION                                                  | FINISH | UNITS |
|-------------|----------------------------------------------------------------------|--------|-------|
| KM905B-SSS  | Back-to-back blank plate handle                                      | SSS    | Set   |
| KM905B-MBL  | Back-to-back blank plate handle                                      | MBL    | Set   |
| KM920B-SSS  | Back-to-back lever & Euro cut-out handle                             | SSS    | Set   |
| KM920B-MBL  | Back-to-back lever & Euro cut-out handle                             | MBL    | Set   |
| KM950B-SSS  | Internal lever & Euro cut-out handle and external blank plate handle | SSS    | Set   |
| KM950B-MBL  | Internal lever & Euro cut-out handle and external blank plate handle | MBL    | Set   |