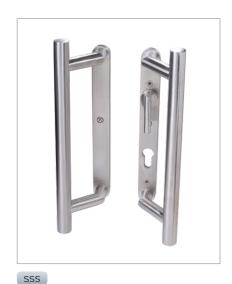

## 316 Marine Grade Stainless Steel Hardware Range

- · Contemporary, high quality patio sliding door handle
- Solid 316 Stainless Steel backplate to operate even the largest, heaviest of sliding door sashes
- · Supplied with an easy-to-operate latch
- · Compatible with Sobinco Penta and Yale locking systems
- Manufactured from 316 Marine Grade Stainless Steel
- Ideal for use where corrosion levels are high such as coastal environments and with acidic timber
- · Various different handle configurations available
- · Part of a suited range of door and window hardware
- · Durability:BS EN 1906, BS 8424
- · Lifetime guarantee

## FINISHES:

Matt Black Lacquer

| PART NUMBER | PRODUCT DESCRIPTION                                                  | FINISH | UNITS |
|-------------|----------------------------------------------------------------------|--------|-------|
| KM905B-SSS  | Back-to-back blank plate handle                                      | SSS    | Set   |
| KM905B-MBL  | Back-to-back blank plate handle                                      | MBL    | Set   |
| KM920B-SSS  | Back-to-back lever & Euro cut-out handle                             | SSS    | Set   |
| KM920B-MBL  | Back-to-back lever & Euro cut-out handle                             | MBL    | Set   |
| KM950B-SSS  | Internal lever & Euro cut-out handle and external blank plate handle | SSS    | Set   |
| KM950B-MBL  | Internal lever & Euro cut-out handle and external blank plate handle | MBL    | Set   |