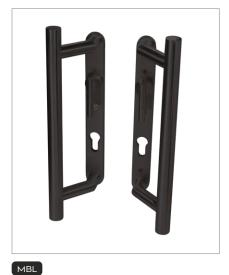

## 316 Marine Grade Stainless Steel Hardware Range

- · Contemporary, high quality patio sliding door handle
- Solid 316 Stainless Steel backplate to operate even the largest, heaviest of sliding door sashes
- · Supplied with an easy-to-operate latch
- · Compatible with Sobinco Penta and Yale locking systems
- Manufactured from 316 Marine Grade Stainless Steel
- Ideal for use where corrosion levels are high such as coastal environments and with acidic timber
- · Various different handle configurations available
- · Part of a suited range of door and window hardware
- · Durability:BS EN 1906, BS 8424
- · Lifetime guarantee

## FINISHES:

Matt Black Lacquer

| PART NUMBER | PRODUCT DESCRIPTION                                                  | FINISH | UNITS |
|-------------|----------------------------------------------------------------------|--------|-------|
| KM905B-SSS  | Back-to-back blank plate handle                                      | SSS    | Set   |
| KM905B-MBL  | Back-to-back blank plate handle                                      | MBL    | Set   |
| KM920B-SSS  | Back-to-back lever & Euro cut-out handle                             | SSS    | Set   |
| KM920B-MBL  | Back-to-back lever & Euro cut-out handle                             | MBL    | Set   |
| KM950B-SSS  | Internal lever & Euro cut-out handle and external blank plate handle | SSS    | Set   |
| KM950B-MBL  | Internal lever & Euro cut-out handle and external blank plate handle | MBL    | Set   |