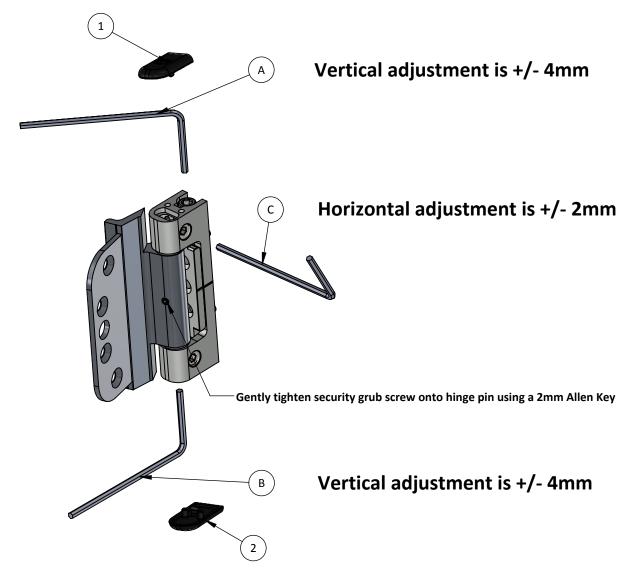

## The 3100 Series 2D Hinge is adjustable both vertically and horizontally.

(Remove top and bottom covers '1 & 2' to conduct vertical adjustment)

- <u>To adjust vertically upwards</u>, Firstly slacken the bottom most adjustment screw using a 5mm Allen Key 'B' the desired distance. Secondly tighten the top most adjustment screw until tight.
- <u>To adjust vertically downwards</u>, Firstly slacken the top most adjustment screw using a 5mm Allen Key 'A' the desired distance. Secondly tighten the the bottom most adjustment screw using a 5mm Allen Key 'B' until tight.
- <u>To adjust horizontally</u>, Rotate the two side adjustment screws anti-clockwise or clockwise using a 4mm Allen Key 'C' until the desired distance is achieved.