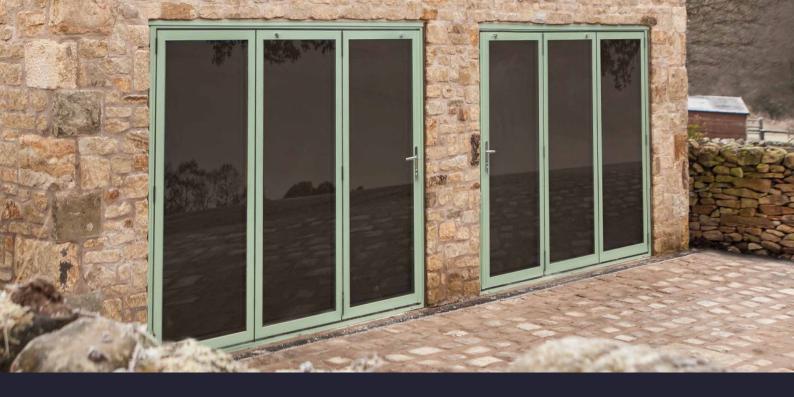

## Designed and manufactured in the UK.

Made to last.

The Ultimate Evolution aluminium bi-folding door is different and that's by design.

It offers incredible flexibility. Defined by contemporary and ultra-slim aluminium sightlines, the Ultimate Evolution will span the largest openings, combining core structural integrity, advanced thermal performance and weather sealing.

\*Subject to specific site conditions and wind loads.

A bi-folding door designed around you – Bring light and a sense of space to your home.

Door shown: The Ultimate Evolution in Anthracite Grey.