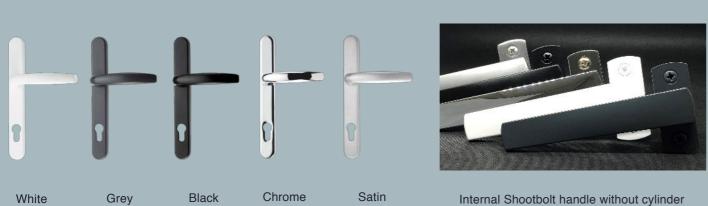

## **Hardware Options:**

# The technical low down. A bi-folding door designed to perform.

- Internal & External Master Door Handle Position Lever/Lever with cylinder and key
- Shootbolt Handle Position
  Internal handles without cylinder and key
- \* No external access as standard for these configurations

Shootbolt handles displayed are internal positioned

Internal locking with cylinder & Internal / External locking with cylinder options available - These options DO NOT comply with Document Q / PAS24