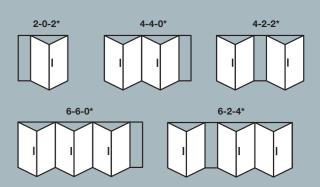

#### Non Document Q / PAS24 Compliant

Reverse configurations also available, eg. 2-0-2 and 2-2-0