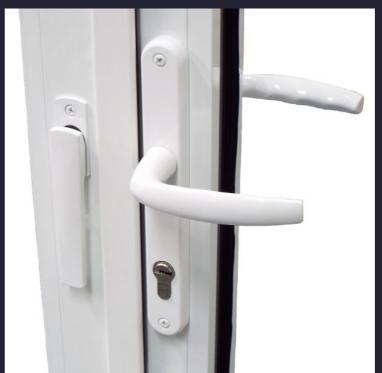

# The technical low down. A bi-folding door designed to perform.

- Internal & External Master Door Handle Position Lever/Lever with cylinder and key
- Shootbolt Handle Position
  Internal handles without cylinder and key
- \* No external access as standard for these configurations

Shootbolt handles displayed are internal positioned

Internal locking with cylinder & Internal / External locking with cylinder options available - These options DO NOT comply with Document Q / PAS24