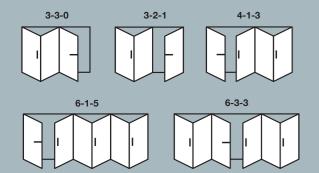

#### **Externally Viewed**

Reverse configurations also available, eg. 3-3-0 and 3-0-3