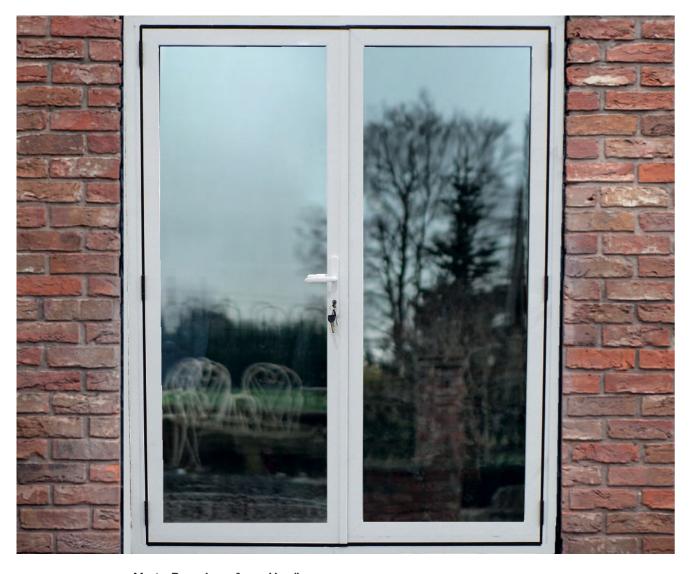

### French doors.

## **Elegant and timeless.**

Featuring the same ultra slim sightlines as the Ultimate Evolution bi-folding door, the Ultimate French Door offers unparalleled aesthetics, while a wide range of finishes means that you can choose a colour option which perfectly complements your design and individual style.

White Grey

Dual colour Specials Grey on White

Master Door - Lever/Lever Handles Secondary Door - Internal Shootbolt Handle, without Cylinder