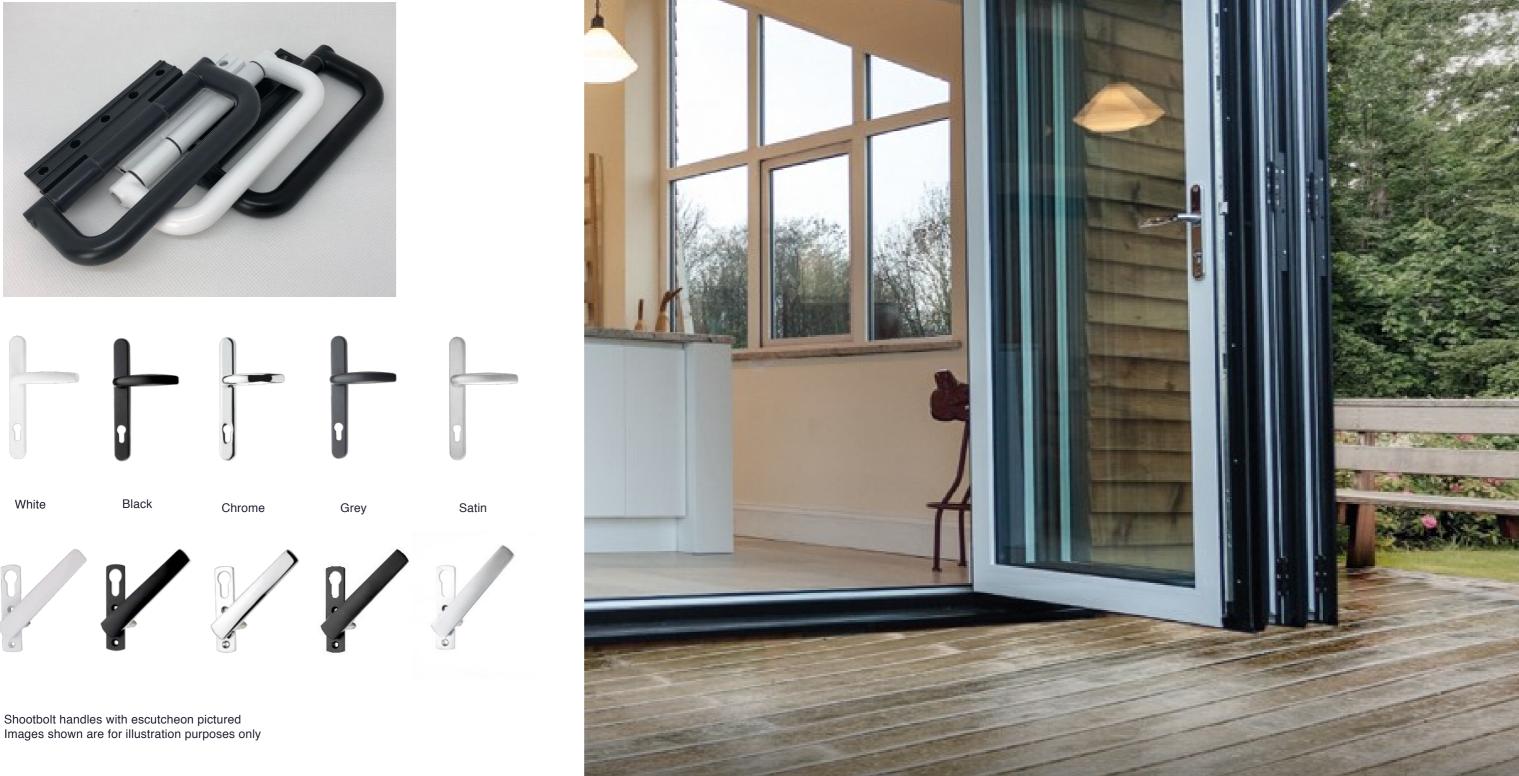

## **Hardware Options:**

# The technical low down. A bi-folding door designed to perform.

- Internal & External Master Door Handle Position Lever/Lever with cylinder and key
- Shootbolt Handle Position
  Internal handles without cylinder and key
- \* No external access as standard for these configurations

Shootbolt handles displayed are internal positioned

Internal locking with cylinder & Internal / External locking with cylinder options available - These options DO NOT comply with Document Q / PAS24

White Grey

Dual colour Specials Grey on White

Master Door - Lever/Lever Handles Secondary Door - Internal Shootbolt Handle, without Cylinder