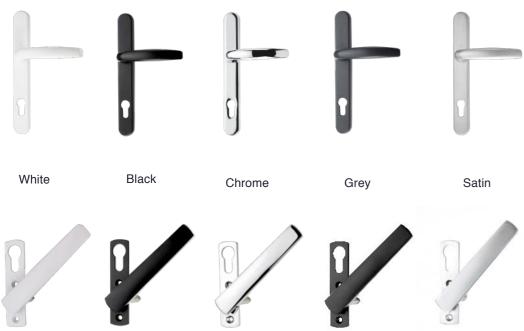

## **Hardware Options:**

# The technical low down. A bi-folding door designed to perform.

- Internal & External Master Door Handle Position Lever/Lever with cylinder and key
- Shootbolt Handle Position
  Internal handles without cylinder and key
- \* No external access as standard for these configurations

Shootbolt handles displayed are internal positioned

Internal locking with cylinder & Internal / External locking with cylinder options available - These options DO NOT comply with Document Q / PAS24