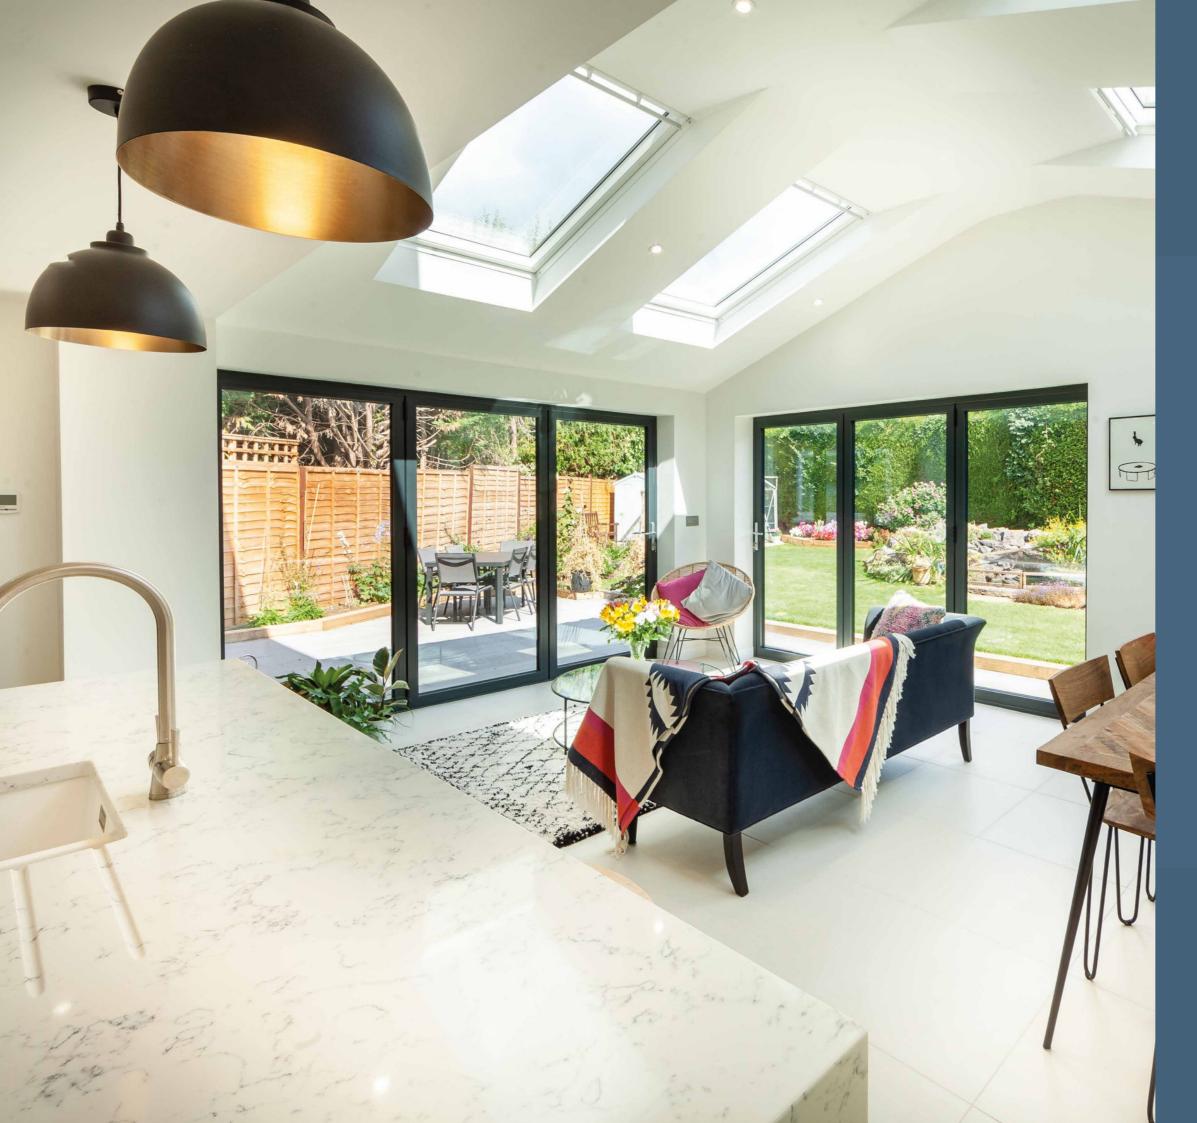

\*Subject to specific site conditions and wind loads.

A bi-folding door designed around you – Bring light and a sense of space to your home.

Door shown: The Ultimate Evolution in Anthracite Grey.

## Connecting your home and garden. A seamless Connection.

The Ultimate Evolution provides a seamless connection between your home's indoor and outdoor spaces.

Think lazy summer days and drinks with friends, doors folded neatly to one side, extending the reach of your home to the world beyond.

And for the days when British summer falls short of expectation, the Ultimate Evolution also delivers on practicality, with a choice of open in or open out traffic doors and low threshold option, providing the perfect connection to your garden, all year-round and whatever the weather!