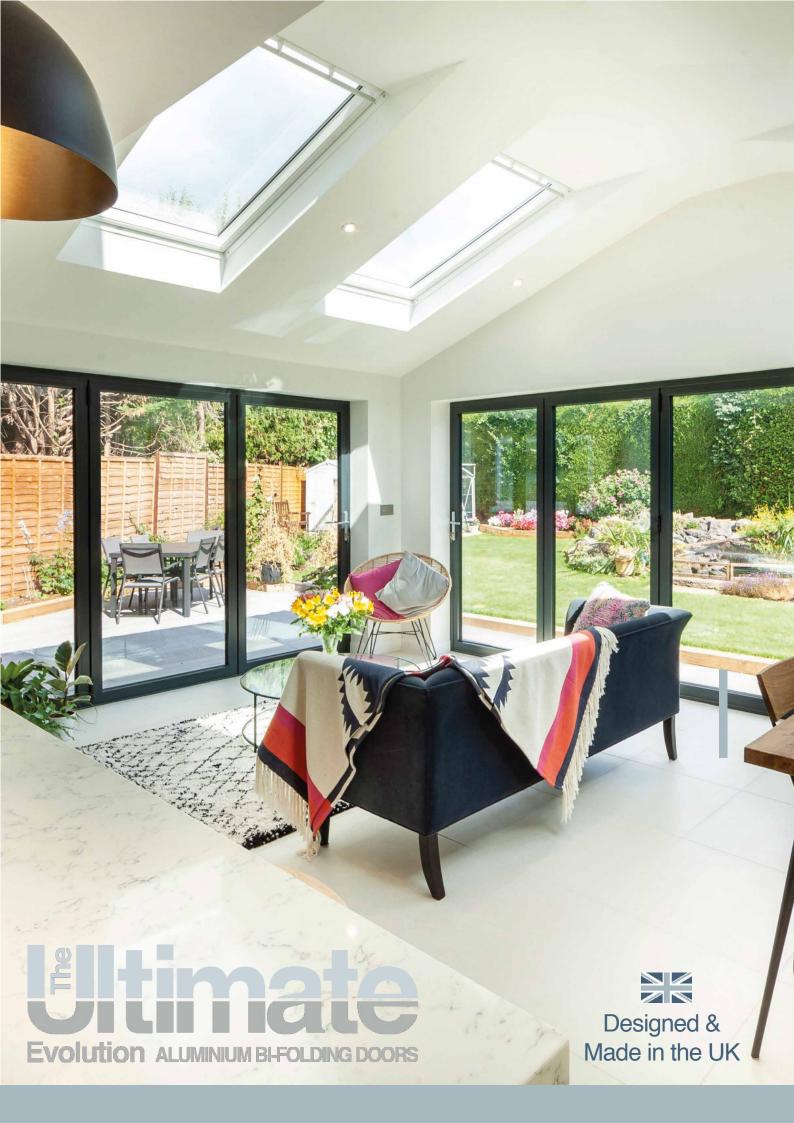

## Designed and manufactured in the UK.

Made to last.

The Ultimate Evolution aluminium bi-folding door is different and that's by design.

It offers incredible flexibility. Defined by contemporary and ultra-slim aluminium sightlines, the Ultimate Evolution will span the largest openings, combining core structural integrity, advanced thermal performance and weather sealing.

Available in a wide choice of configurations and colours. We can also work with you to design a door to complement the individual character of your property and how you use it.

But that's not what makes the Ultimate Evolution unique.

It's different because it's built from the ground up and around its hardware, something that guarantees through life performance and effortless operation.

Find out why the Ultimate Evolution is the perfect choice for your next home improvement.