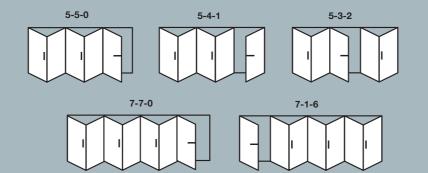

#### **Externally Viewed**

Reverse configurations also available, eg. 3-3-0 and 3-0-3