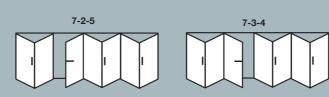

#### **Externally Viewed**

Reverse configurations also available, eg. 3-3-0 and 3-0-3