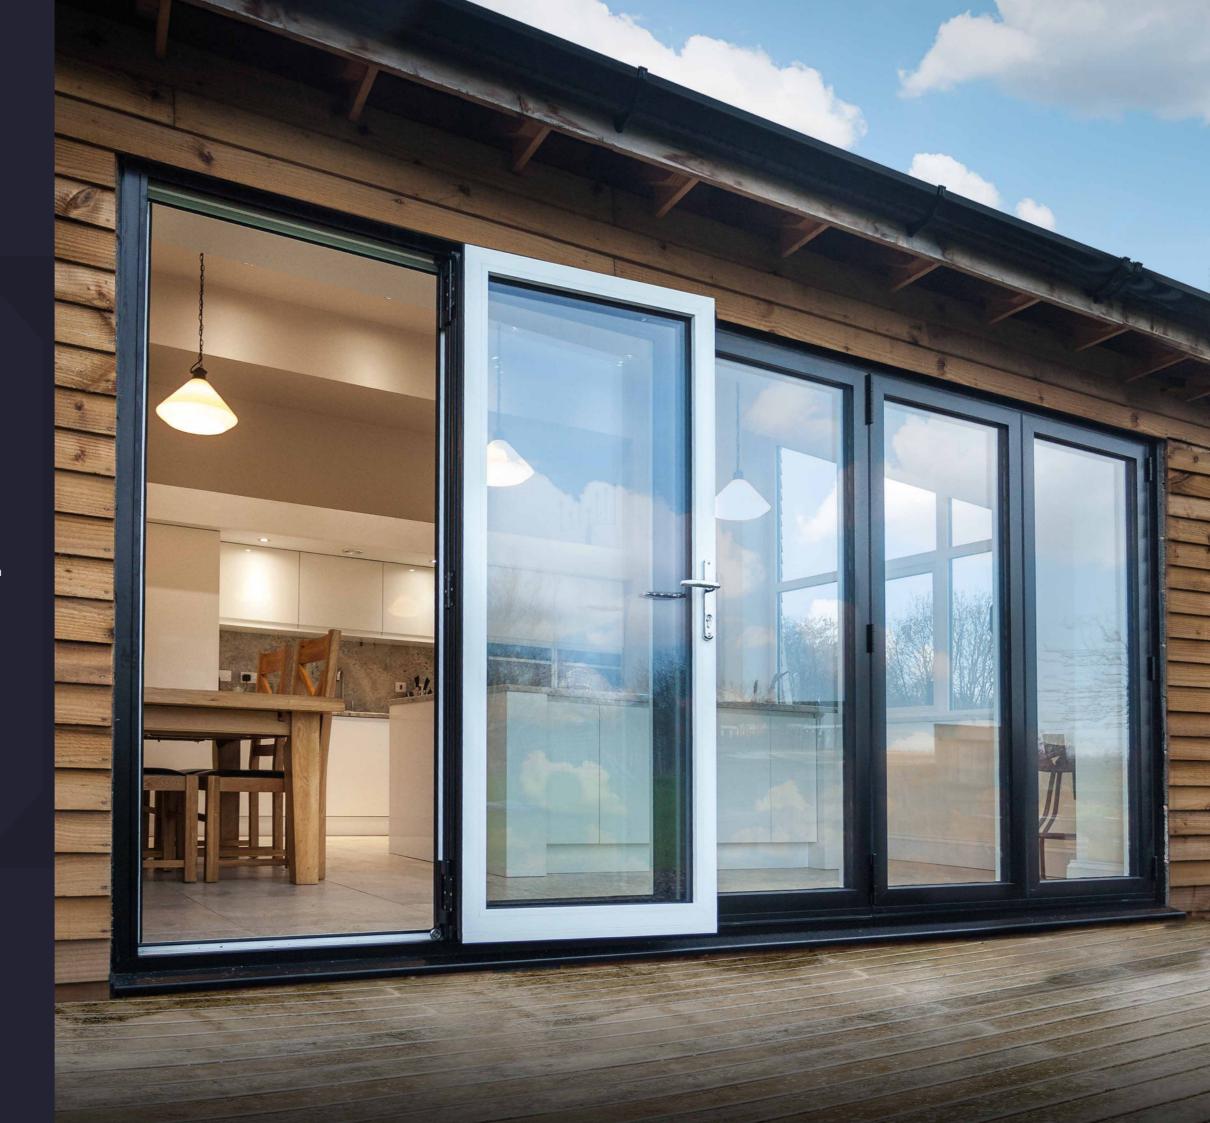

## Connecting your home and garden. A seamless Connection.

The Ultimate Evolution provides a seamless connection between your home's indoor and outdoor spaces.

Think lazy summer days and drinks with friends, doors folded neatly to one side, extending the reach of your home to the world beyond.

And for the days when British summer falls short of expectation, the Ultimate Evolution also delivers on practicality, with a choice of open in or open out traffic doors and low threshold option, providing the perfect connection to your garden, all year-round and whatever the weather!

#### **Externally Viewed**

Reverse configurations also available, eg. 3-3-0 and 3-0-3