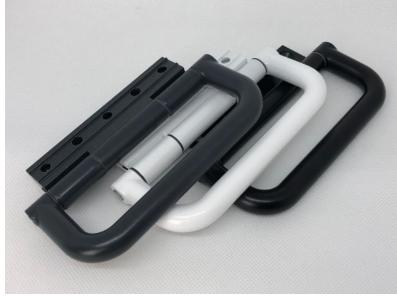

## **Hardware Options:**

Hardware is the critical element in bi-fold door design, determining not only how secure your new door will be, but also how easy it is to use.

In short, it's hardware, which does the hard work.

We have looked at each and every aspect, the function of every individual hardware component used in the Ultimate Evolution's fabrication. We have designed door rollers, hinges, gears and running tracks from the ground up, to optimise the performance of each.