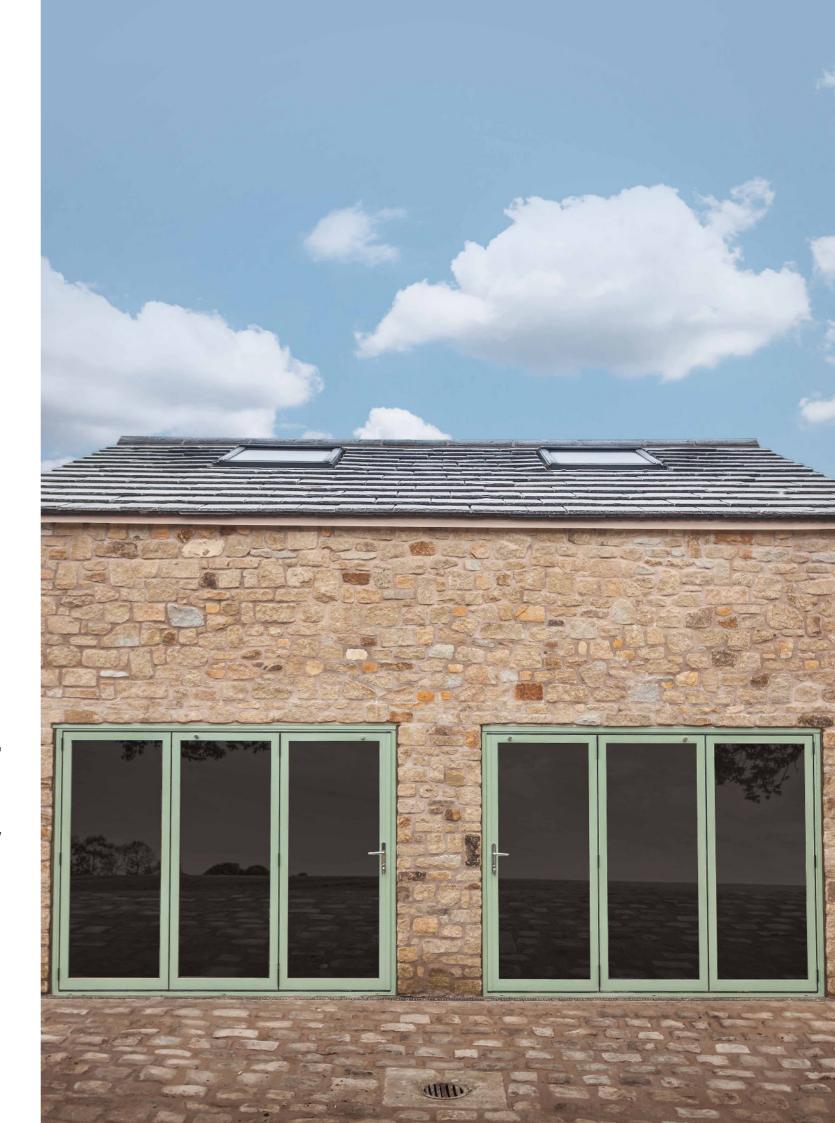

\*Subject to specific site conditions and wind loads.

A bi-folding door designed around you – Bring light and a sense of space to your home.

Door shown: The Ultimate Evolution in Anthracite Grey.