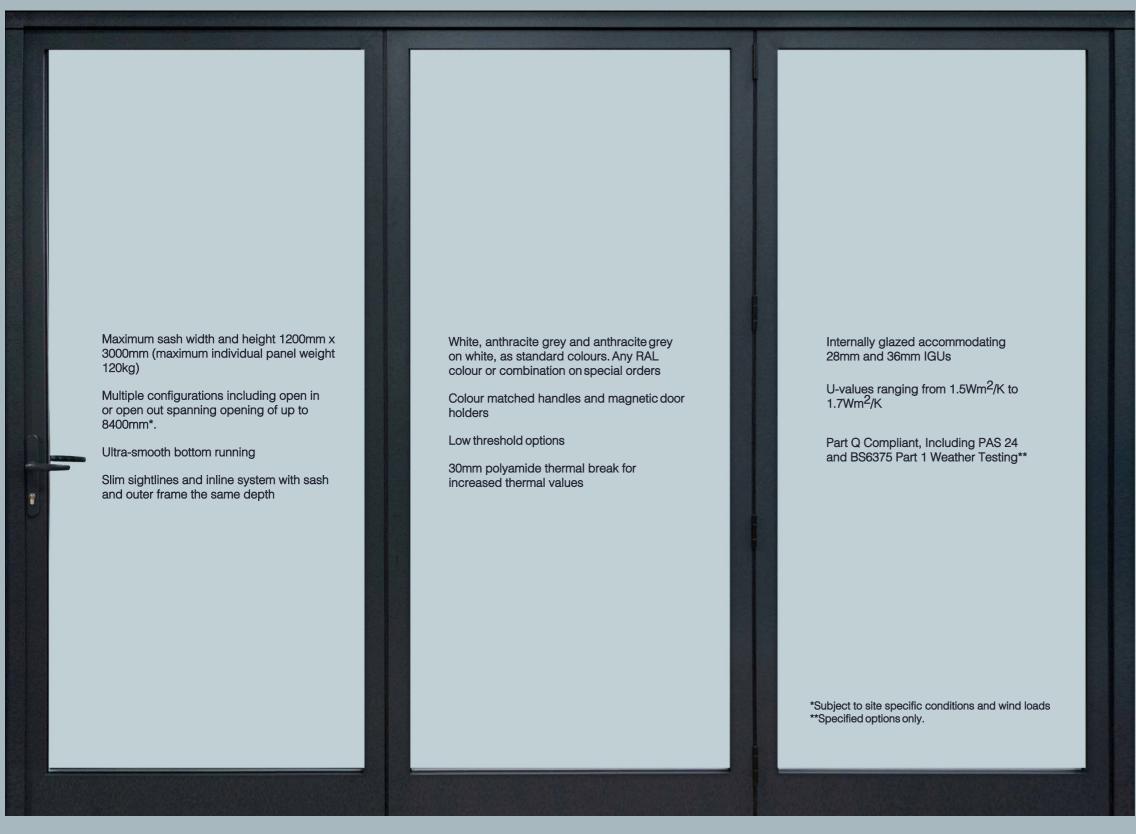

## Designed and manufactured in the UK.

Made to last.

The Ultimate Evolution aluminium bi-folding door is different and that's by design.

It offers incredible flexibility. Defined by contemporary and ultra-slim aluminium sightlines, the Ultimate Evolution will span the largest openings, combining core structural integrity, advanced thermal performance and weather sealing.

Manufactured in the UK using the best materials and to the highest standards, it means that the Ultimate Evolution delivers effortless operation, enhanced security, and exceptional weather sealing.

Combined with a slim aluminium profile, the core integrity of our hardware means that we can also offer incredible design flexibility, accommodating heavier individual sash weights and openings of up to 8400mm\*

### **Standard Colours:**

Anthracite Grey

Anthracite Grey on White

#### **Thermal Performance**

The Ultimate Evolution system employs the very latest in polyamide thermal technology. This reduces heat loss by creating a thermal barrier between the outside and inside of frames, which combined with the latest energy efficient double and triple glazing delivers u-values (the measure of heat loss) as low as 1.5W/m2K, keeping your home warm and cosy.