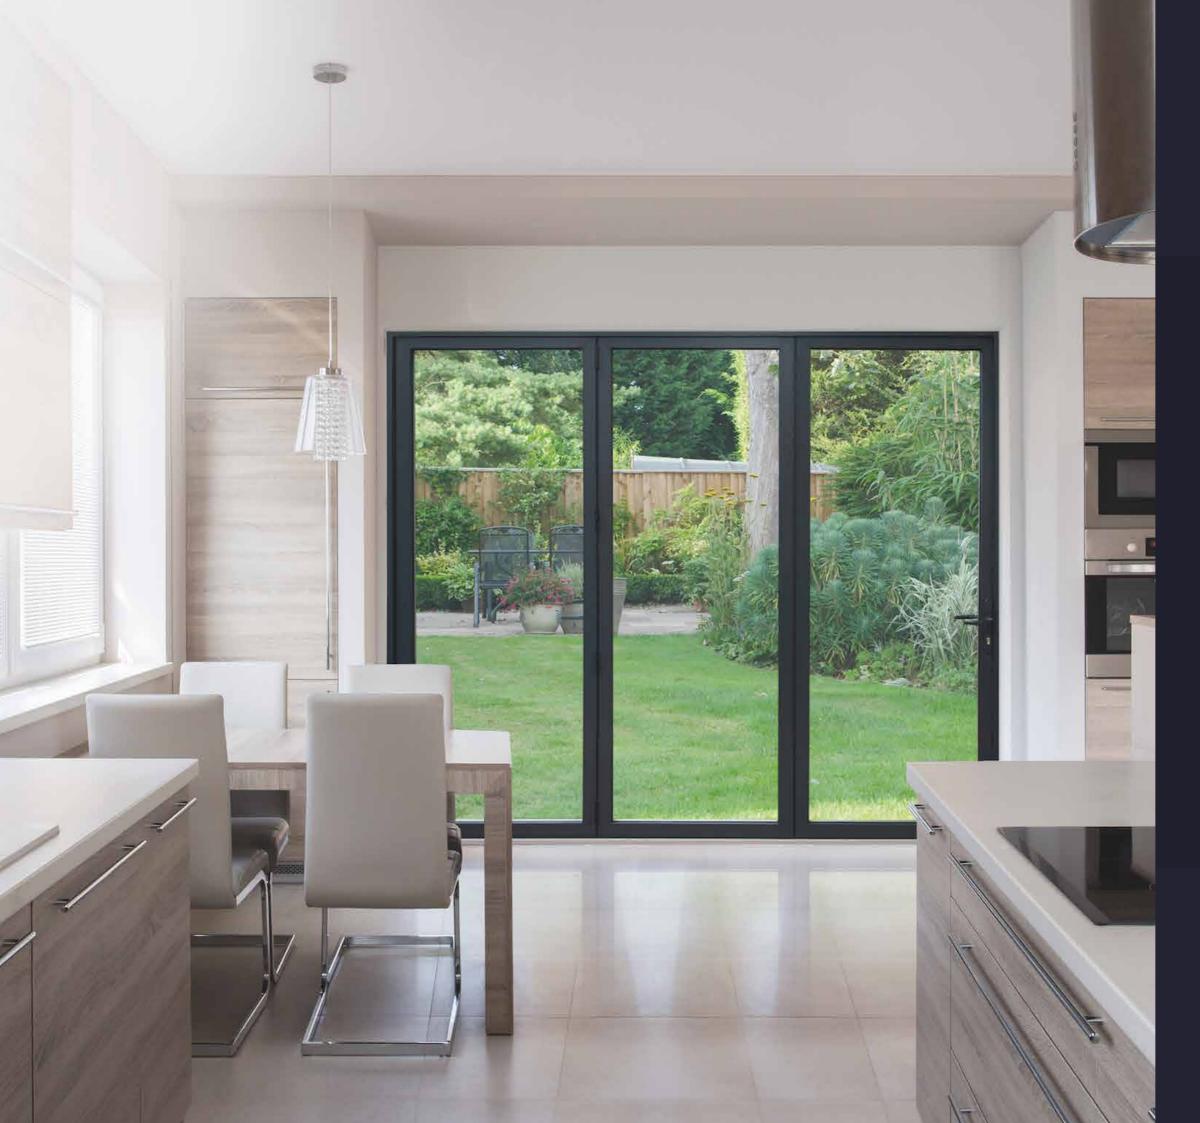

\*Subject to specific site conditions and wind loads.

A bi-folding door designed around you – Bring light and a sense of space to your home.

Door shown: The Ultimate Evolution in Anthracite Grey.

## Connecting your home and garden. A seamless Connection.

The Ultimate Evolution provides a seamless connection between your home's indoor and outdoor spaces.

Think lazy summer days and drinks with friends, doors folded neatly to one side, extending the reach of your home to the world beyond.

And for the days when British summer falls short of expectation, the Ultimate Evolution also delivers on practicality, with a choice of open in or open out traffic doors and low threshold option, providing the perfect connection to your garden, all year-round and whatever the weather!