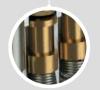

Snap secure sacrificial point

Operable from internal side when lock is tampered with externally

Anti-plug extraction

AVAILABLE AS KEY-THUMBTURN

5 Drilling attack resistance: Hardened Steel pins in the cylinder core and body

Hardened Steel cam protection block prevents the cylinder from snapping and plug extraction

7 Interlocking mechanism engages with the cam to protect the cylinder when the external part is snapped

Anti-pick protection: special grooved pins

bsi.