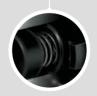

Snap secure sacrificial point

Operable from internal side when lock is tampered with externally

Anti-plug extraction

AVAILABLE AS KEY-THUMBTURN

5 Drilling attack resistance: Hardened Steel pins in the cylinder core and body

Hardened Steel cam protection block prevents the cylinder from snapping and plug extraction

7 Interlocking mechanism engages with the cam to protect the cylinder when the external part is snapped

Anti-pick protection: special grooved pins