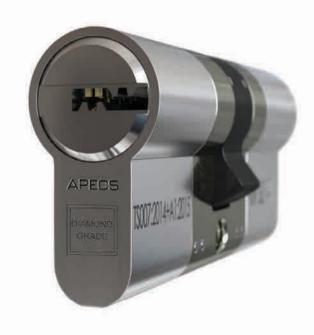

## APECS AP — KEEP BURGLARS OUT

APECS AP IS DESIGNED TO PROTECT FROM ALL COMMON FORCED ENTRY METHODS OF ATTACK.

Lock snapping is the most used break-in technique in the UK. When a burglar applies it, the AP cylinder breaks at the designated sacrificial point. This sets our patent-pending interlocking cam mechanism into action, preventing any further damage to the internal parts of the cylinder, whilst keeping the lock operable from the inside.

There are additional elements in the cylinder that safeguard the lock and your property from other forced methods of attack, ranging from plug-extraction and drilling, to bumping and picking.

The AP cylinder received great reviews from the locksmith community.

Snap secure sacrificial point

Operable from internal side when lock is tampered with externally

Anti-plug extraction

AVAILABLE AS KEY-THUMBTURN

5 Drilling attack resistance: Hardened Steel pins in the cylinder core and body

Hardened Steel cam protection block prevents the cylinder from snapping and plug extraction

7 Interlocking mechanism engages with the cam to protect the cylinder when the external part is snapped

Anti-pick protection: special grooved pins

## APECS SECURITY GUARANTEE

APECS AP HAS BEEN AWARDED
THE HIGHEST LEVEL OF BRITISH LOCK
SECURITY CERTIFICATIONS:

- BSI 3 Star Kitemark KM621947
- Sold Secure Diamond Standard CLME08161454
- Tested to TS007:2014 A1:2015
- Tested to EN1303:2015 16000C6D
- Every production batch of APECS AP is in-house tested, this is confirmed by the "seal of excellence" hologram.