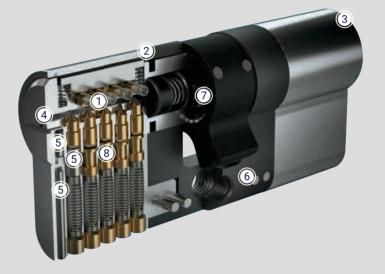

## APECS AP — KEEP BURGLARS OUT

APECS AP IS DESIGNED TO PROTECT FROM ALL COMMON FORCED ENTRY METHODS OF ATTACK.

Lock snapping is the most used break-in technique in the UK. When a burglar applies it, the AP cylinder breaks at the designated sacrificial point. This sets our patent-pending interlocking cam mechanism into action, preventing any further damage to the internal parts of the cylinder, whilst keeping the lock operable from the inside.

There are additional elements in the cylinder that safeguard the lock and your property from other forced methods of attack, ranging from plug-extraction and drilling, to bumping and picking.

The AP cylinder received great reviews from the locksmith community.

Snap secure sacrificial point

Operable from internal side when lock is tampered with externally

Anti-plug extraction

AVAILABLE AS KEY-THUMBTURN

5 Drilling attack resistance: Hardened Steel pins in the cylinder core and body

Hardened Steel cam protection block prevents the cylinder from snapping and plug extraction

7 Interlocking mechanism engages with the cam to protect the cylinder when the external part is snapped

Anti-pick protection: special grooved pins