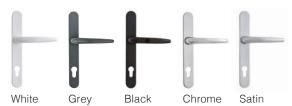

#### Choose your colour

Grey

Grey on

Traffic White

on

Traffic White Single or Dual

From over 200 Special Colours

Choose your hardware colour

Lever / Lever Handles

Lever / Lever with Split Escutcheon

Brushed Satin Silver (Choose from White, Grey or Black shootbolt handle)