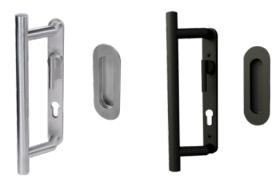

#### **Externally Viewed**

- Internal and External Entrance Door
   Handle Position Lever / Lever with
   3\* cylinder and keys
- Shootbolt Handle Position Internal Handle/s without cylinder and keys

Lever / Lever Handles

Lever / Lever with Split Escutcheon

Brushed Satin Silver (Choose from White, Grey or Black shootbolt handle)