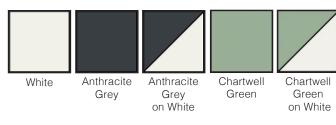

#### **Choose your colour**

Golden

Oak

Oak

on White

#### Choose your hardware colour

on White

on White

ak Irish Oak Black/Brown Black/Brown on White

From over 200 Special Colours Single or Dual