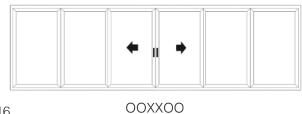

The Ultimate Aluminium EVO Sliding Window is available in 6 configurations and in over 200+ single or dual colours.

Sashes from 600mm - 2000mm wide and 600mm - 1800mm high.

Available configurations for sliding windows are OX / XO / XX / OXX / XXO / XXX with either Manilla or Blu Bar handle options. See page 17.