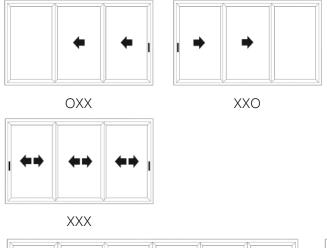

The Ultimate Aluminium EVO Sliding Window is available in 6 configurations and in over 200+ single or dual colours.

Sashes from 600mm - 2000mm wide and 600mm - 1800mm high.

Available configurations for sliding windows are OX / XO / XX / OXX / XXO / XXX with either Manilla or Blu Bar handle options. See page 17.