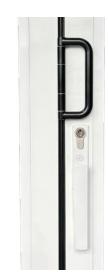

#### **Externally Viewed**

- Internal and External Entrance Door
   Handle Position Lever / Lever with
   3\* cylinder and keys
- Shootbolt Handle Position Internal Handle/s without cylinder and keys

#### Shootbolt Handle

Internal only Shootbolt Handle with cylinder comes with a 1\* half cylinder.

Internal and External Shootbolt Handles with cylinder comes with a 3\* cylinder.

Trickle Vents

Choose either trickle vents within the door (pictured left) or within a 38mm add-on on the top of the frame.