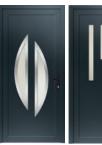

#### **Externally Viewed**

- Internal and External Entrance Door
   Handle Position Lever / Lever with
   3\* cylinder and keys
- Shootbolt Handle Position Internal Handle/s without cylinder and keys

#### NEW

Both main entrance and secondary doors now have lever/lever or optional lever/lever with split escutcheon on the following configurations:

4-3-1 (4-1-3), 6-5-1 (6-1-5), and 6-3-3