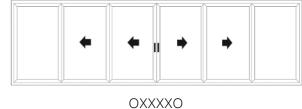

With inward and outward opening options, the Ultimate EVO offers exceptional design flexibility with 32 different configurations and up to a maximum seven individual sashes.

- 3 The total number of sashes
- 1 The number of sashes opening to the left
- 2 The number of sashes opening to the right

Reverse configurations also available, eg. 3-2-1 and 3-1-2