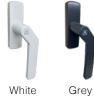

#### Choose your colour

Grey

Grey on

Traffic White

on

Traffic White Single or Dual

From over 200 Special Colours

Choose your hardware colour

Lever / Lever Handles

Lever / Lever with Split Escutcheon

Brushed Satin Silver (Choose from White, Grey or Black shootbolt handle)