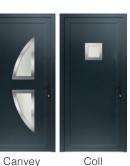

#### Choose your panel design

Hoy

**Choose your hardware colour** Lever / Lever Handles

Brushed Satin Silver

Arran

Barra

Bryher

Horizontal

Vertical

Islay

Jura

Lismore

Lundy

Orknev

Rum

Sandav

Scalpay

Shetland

Skye

Stronsay

Tresco

Ulva

Walney

Westray Wight