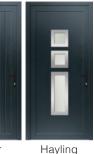

2-2-0\* 4-4-0\* 4-2-2\* 6-6-0\* 6-4-2\*

The Ultimate EVO Aluminium Entrance Door originates from our bifold door system. The same EVO slim sash and frame create these secure and contemporary residential doors.

The single entrance door can be up to 1200mm wide and 3000mm tall, and is able to house either double or triple glazing.

Complement your entrance door with either clear or textured glass, or from the 25 panel designs below. Choose a sleek smooth finish, a traditional groove or from our assortment of satin glass and stainless steel trim options. Whichever style appeals to you, an Ultimate EVO Aluminium Entrance Door will be an impressive statement to your home.

#### Choose your panel design

Hoy

**Choose your hardware colour** Lever / Lever Handles

Brushed Satin Silver

Arran

Barra

Bryher

Horizontal