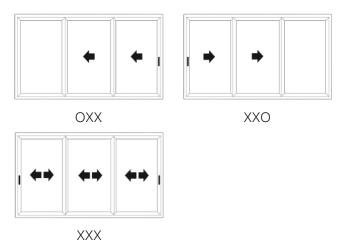

With inward and outward opening options, the Ultimate EVO offers exceptional design flexibility with 32 different configurations and up to a maximum seven individual sashes.

- 3 The total number of sashes
- 1 The number of sashes opening to the left
- 2 The number of sashes opening to the right

Reverse configurations also available, eg. 3-2-1 and 3-1-2