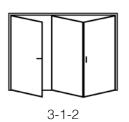

With inward and outward opening options, the Ultimate EVO offers exceptional design flexibility with 32 different configurations and up to a maximum seven individual sashes.

- 3 The total number of sashes
- 1 The number of sashes opening to the left
- 2 The number of sashes opening to the right

Reverse configurations also available, eg. 3-2-1 and 3-1-2