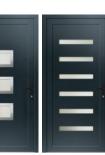

2-2-0\* 4-4-0\* 4-2-2\* 6-6-0\* 6-4-2\*

The Ultimate EVO Aluminium Entrance Door originates from our bifold door system. The same EVO slim sash and frame create these secure and contemporary residential doors.

The single entrance door can be up to 1200mm wide and 3000mm tall, and is able to house either double or triple glazing.

Complement your entrance door with either clear or textured glass, or from the 25 panel designs below. Choose a sleek smooth finish, a traditional groove or from our assortment of satin glass and stainless steel trim options. Whichever style appeals to you, an Ultimate EVO Aluminium Entrance Door will be an impressive statement to your home.