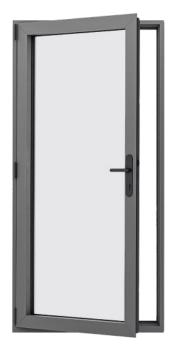

2-2-0\* 4-4-0\* 4-2-2\* 6-6-0\* 6-4-2\*

The Ultimate EVO Aluminium Entrance Door originates from our bifold door system. The same EVO slim sash and frame create these secure and contemporary residential doors.

The single entrance door can be up to 1200mm wide and 3000mm tall, and is able to house either double or triple glazing.

Complement your entrance door with either clear or textured glass, or from the 25 panel designs below. Choose a sleek smooth finish, a traditional groove or from our assortment of satin glass and stainless steel trim options. Whichever style appeals to you, an Ultimate EVO Aluminium Entrance Door will be an impressive statement to your home.