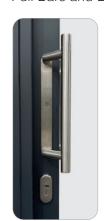

Lever / Lever Handles

Lever / Lever with Split Escutcheon

Brushed Satin Silver (Choose from White, Grey or Black shootbolt handle)

#### **Choose your hardware**

Standard Manilla Offset Handles and Escutcheon

Black

Dark Silver

Blu Premium Stainless Steel Pull Bars and Escutcheon