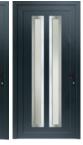

2-2-0\* 4-4-0\* 4-2-2\* 6-6-0\* 6-4-2\*

The Ultimate EVO Aluminium Entrance Door originates from our bifold door system. The same EVO slim sash and frame create these secure and contemporary residential doors.

The single entrance door can be up to 1200mm wide and 3000mm tall, and is able to house either double or triple glazing.

Complement your entrance door with either clear or textured glass, or from the 25 panel designs below. Choose a sleek smooth finish, a traditional groove or from our assortment of satin glass and stainless steel trim options. Whichever style appeals to you, an Ultimate EVO Aluminium Entrance Door will be an impressive statement to your home.

#### Choose your panel design

Hoy

**Choose your hardware colour** Lever / Lever Handles

Brushed Satin Silver

Arran

Barra

Bryher

Horizontal