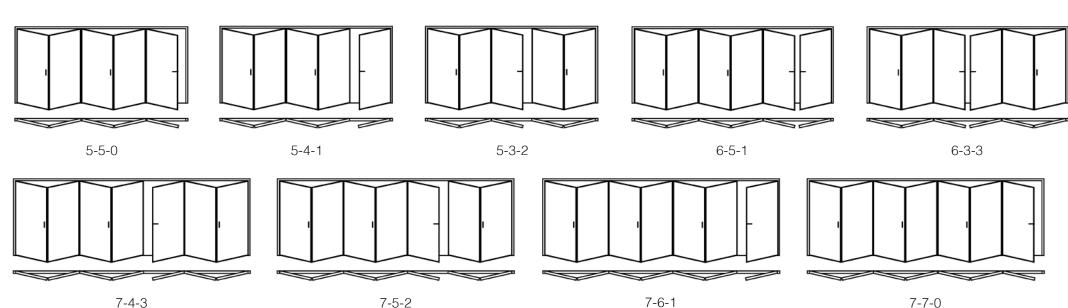

With inward and outward opening options, the Ultimate EVO offers exceptional design flexibility with 32 different configurations and up to a maximum seven individual sashes.

- 3 The total number of sashes
- 1 The number of sashes opening to the left
- 2 The number of sashes opening to the right

#### NEW

Both main entrance and secondary doors now have lever/lever or optional lever/lever with split escutcheon on the following configurations:

4-3-1 (4-1-3), 6-5-1 (6-1-5), and 6-3-3