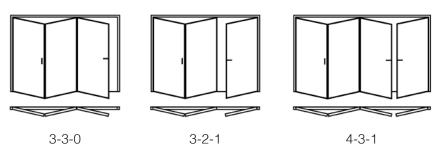

With inward and outward opening options, the Ultimate EVO offers exceptional design flexibility with 32 different configurations and up to a maximum seven individual sashes.

- 3 The total number of sashes
- 1 The number of sashes opening to the left
- 2 The number of sashes opening to the right

Reverse configurations also available, eg. 3-2-1 and 3-1-2