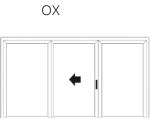

If having an uninterrupted view is important, then the Ultimate EVO Sliding Doors could be the best option.

With internal or external sliding doors, the Ultimate EVO offers multiple configurations to suit your homes style and access points.

The Ultimate Aluminium EVO Sliding Window is available in 6 configurations and in over 200+ single or dual colours.

Sashes from 600mm - 2000mm wide and 600mm - 1800mm high.

Available configurations for sliding windows are OX / XO / XX / OXX / XXO / XXX with either Manilla or Blu Bar handle options. See page 17.