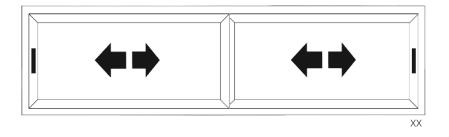

The Ultimate Aluminium EVO Sliding Window is available in 6 configurations and in over 200+ single or dual colours.

Sashes from 600mm - 2000mm wide and 600mm - 1800mm high.

Available configurations for sliding windows are OX / XO / XX / OXX / XXO / XXX with either Manilla or Blu Bar handle options. See page 17.