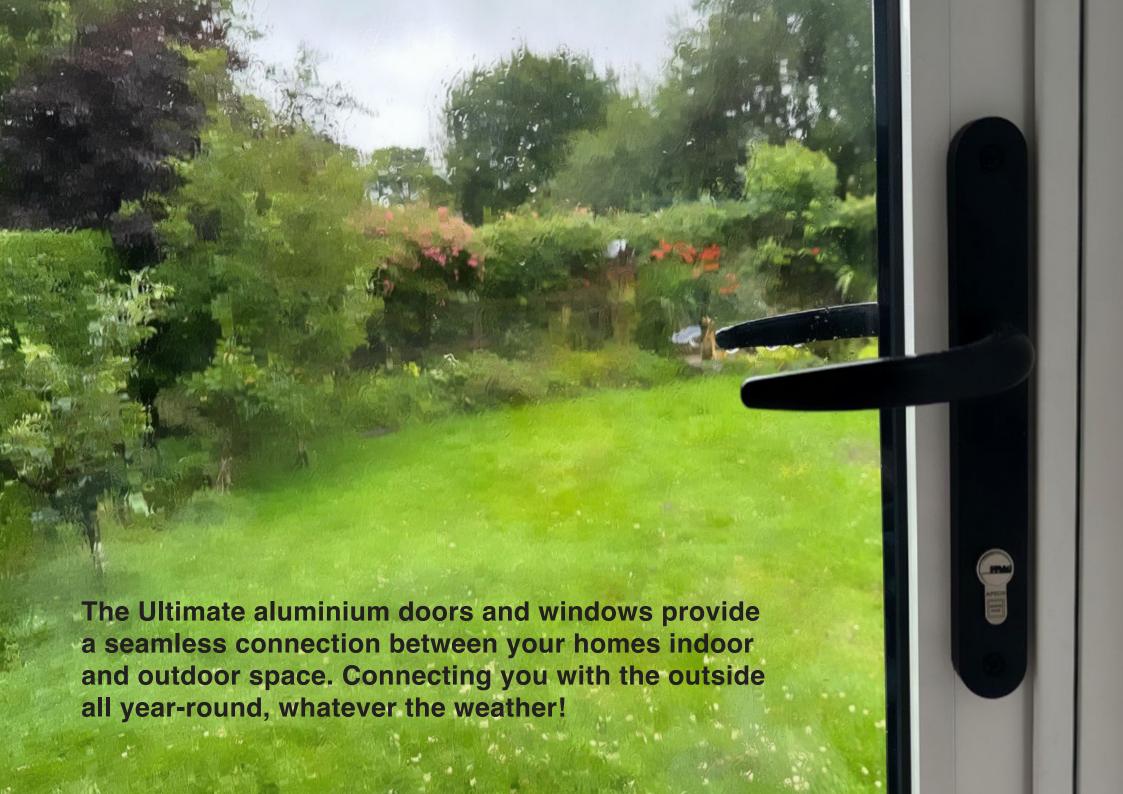

The Ultimate SLIM25 Sliding Doors perfectly frame and enhance an outdoor view while creating a light and bright indoor space in your home. Transform an entire wall into a glass door, with the added freedom of accessibility, creating a seamless connection between the indoors and outdoors.