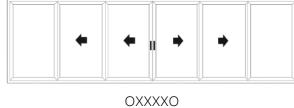

With inward and outward opening options, the Ultimate EVO offers exceptional design flexibility with 32 different configurations and up to a maximum seven individual sashes.

- 3 The total number of sashes
- 1 The number of sashes opening to the left
- 2 The number of sashes opening to the right

Reverse configurations also available, eg. 3-2-1 and 3-1-2