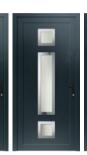

2-2-0\* 4-4-0\* 4-2-2\* 6-6-0\* 6-4-2\*

The Ultimate EVO Aluminium Entrance Door originates from our bifold door system. The same EVO slim sash and frame create these secure and contemporary residential doors.

The single entrance door can be up to 1200mm wide and 3000mm tall, and is able to house either double or triple glazing.

Complement your entrance door with either clear or textured glass, or from the 25 panel designs below. Choose a sleek smooth finish, a traditional groove or from our assortment of satin glass and stainless steel trim options. Whichever style appeals to you, an Ultimate EVO Aluminium Entrance Door will be an impressive statement to your home.

#### Choose your panel design

Hoy

**Choose your hardware colour** Lever / Lever Handles

Brushed Satin Silver

Arran

Barra

Bryher

Horizontal