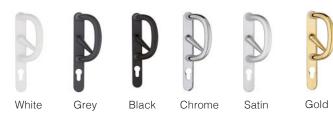

#### Choose your hardware colour

on White

on White

ak Irish Oak Black/Brown Black/Brown on White

From over 200 Special Colours Single or Dual