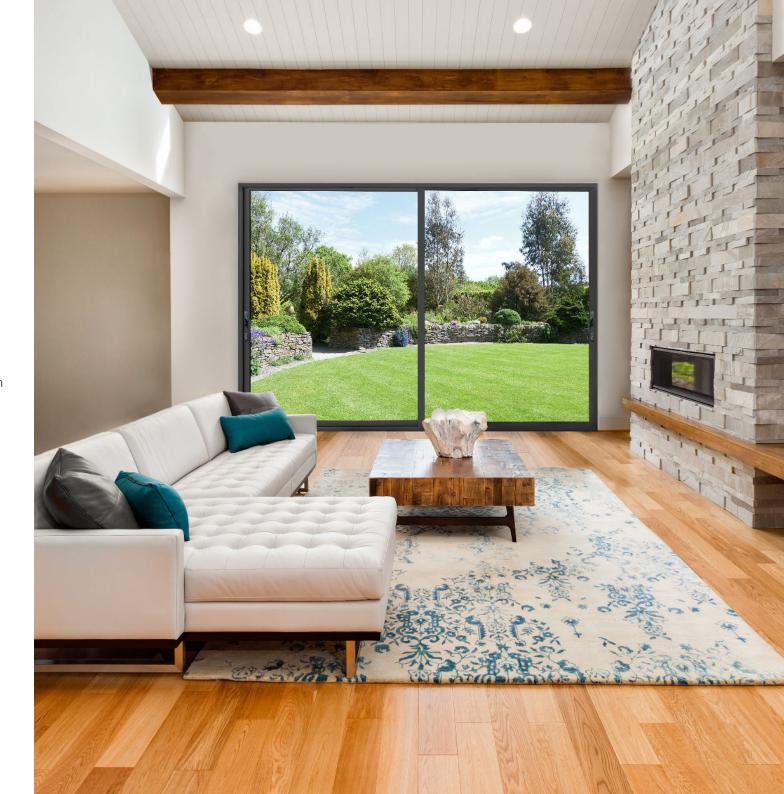

## EVO Aluminium Sliding Doors

Enjoy smooth operation, lasting quality and a brighter, more spacious home with the Ultimate EVO Aluminium Sliding Doors.

The Ultimate EVO Sliding Doors deliver the best in modern styling and contemporary flair. Premium patio doors with slim flat sightlines, that effortlessly glide along its robust stainless steel rails.

The Ultimate EVO Sliding Doors are ideal for both replacement and new projects. The slim lines, low threshold, graceful operation and modern appearance, makes these sliders suitable for any home that desires a practical door system.

If having an uninterrupted view is important, then the Ultimate EVO Sliding Doors could be the best option.

With internal or external sliding doors, the Ultimate EVO offers multiple configurations to suit your homes style and access points.