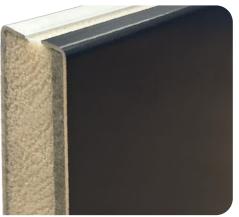

The Ultimate Door Panels use 1.5mm aluminium sheets, that is nearly double the amount used by many of the UK's leading aluminium panel suppliers!

The polyfoam laminating insulation is a rigid extruded polystyrene board, is lightweight, has excellent structural strength and is resistant to moisture absorption.

The Ultimate Aluminium Panel contains a 4.5mm fibre cement board. This fire-resistant sheathing board is extremely durable, improves product security, is impact-resistant, repels rot and fungus and will withstand extreme climates. No timber or MDF are used within the Ultimate Aluminium Panels Doors.

The enclosed edges situated on all sides of the panel (grooved panels do not have enclosed edges due to the nature of the manufacturing process), increases the panels stability and provides additional ease at installation when 'toe and heeling' the 28mm panel.