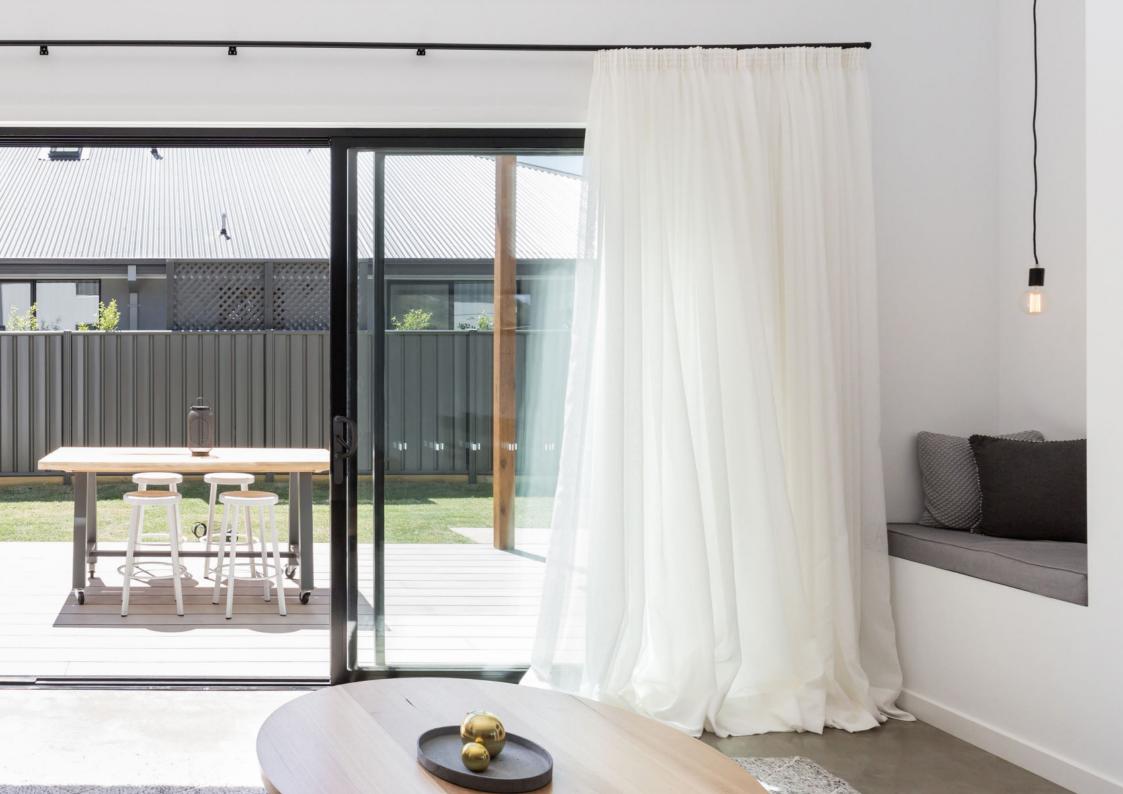

# **Enjoy every season with the Ultimate Doors**

## EVO Aluminium Sliding Doors

Enjoy smooth operation, lasting quality and a brighter, more spacious home with the Ultimate EVO Aluminium Sliding Doors.

The Ultimate EVO Sliding Doors deliver the best in modern styling and contemporary flair. Premium patio doors with slim flat sightlines, that effortlessly glide along its robust stainless steel rails.

The Ultimate EVO Sliding Doors are ideal for both replacement and new projects. The slim lines, low threshold, graceful operation and modern appearance, makes these sliders suitable for any home that desires a practical door system.

If having an uninterrupted view is important, then the Ultimate EVO Sliding Doors could be the best option.

With internal or external sliding doors, the Ultimate EVO offers multiple configurations to suit your homes style and access points.