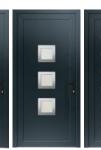

2-2-0\* 4-4-0\* 4-2-2\* 6-6-0\* 6-4-2\*

The Ultimate EVO Aluminium Entrance Door originates from our bifold door system. The same EVO slim sash and frame create these secure and contemporary residential doors.

The single entrance door can be up to 1200mm wide and 3000mm tall, and is able to house either double or triple glazing.

Complement your entrance door with either clear or textured glass, or from the 25 panel designs below. Choose a sleek smooth finish, a traditional groove or from our assortment of satin glass and stainless steel trim options. Whichever style appeals to you, an Ultimate EVO Aluminium Entrance Door will be an impressive statement to your home.