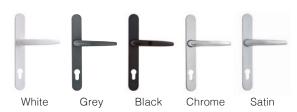

#### Choose your colour

Grey

Grey on

Traffic White

on

Traffic White Single or Dual

From over 200 Special Colours

Choose your hardware colour

Lever / Lever Handles

Lever / Lever with Split Escutcheon

Brushed Satin Silver (Choose from White, Grey or Black shootbolt handle)

#### Choose your colour

Traffic White Anthracite Grey

Anthracite Grey on Traffic White

Jet Black

Traffic White

Special Colours

Single or Dual

From over 200

#### Choose your panel design

Hoy

**Choose your hardware colour** Lever / Lever Handles

Brushed Satin Silver

Arran

Barra

Bryher

Horizontal

#### Choose your hardware colour

Lever / Lever Handles

See range on page 8.

Lever / Lever with Split Escutcheon

Brushed Satin Silver

#### **Choose your colour**

Traffic White Anthracite

Grey

Anthracite Grey on Traffic White

Jet Black

Jet Black Traffic White

From over 200 Special Colours Single or Dual

#### Choose your hardware colour

on White

on White

ak Irish Oak Black/Brown Black/Brown on White

From over 200 Special Colours Single or Dual