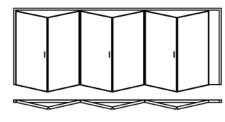

With inward and outward opening options, the Ultimate EVO offers exceptional design flexibility with 32 different configurations and up to a maximum seven individual sashes.

- 3 The total number of sashes
- 1 The number of sashes opening to the left
- 2 The number of sashes opening to the right

Reverse configurations also available, eg. 3-2-1 and 3-1-2

#### NEW

Both main entrance and secondary doors now have lever/lever or optional lever/lever with split escutcheon on the following configurations:

4-3-1 (4-1-3), 6-5-1 (6-1-5), and 6-3-3