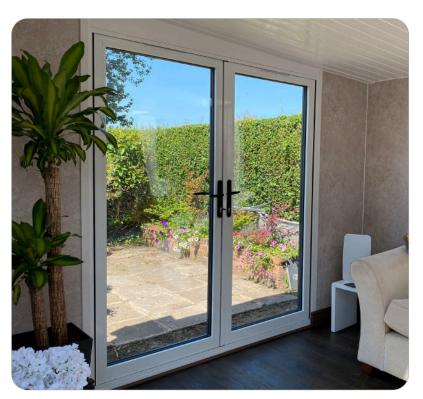

### EVO Aluminium French Doors

The Ultimate EVO Aluminium French Doors originates from our bifold door system. The same EVO slim sash and frame create these secure and contemporary residential doors.

The double entrance doors can be up to 2400mm wide and 3000mm tall, and is able to house either double or triple glazing.

The cutting-edge aluminium system delivers a contemporary design which provides practical access to your home. These double doors also allow you to develop a consistent style throughout your property when using multiple door options within the EVO suite.