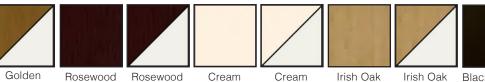

and security.

In addition to classical white, you can choose from our Renolit laminate colour options that are applied to the outside (white inside) or both sides. The Ultimate PVC Sliding Doors offer a wide range of colours to suit every home perfectly.

Choosing the right patio door is vitally important. You want a design that will blend easily into your existing building whilst still making a strong visual statement. The Ultimate PVC Sliding Doors provides all this and more.





The Ultimate PVC sliding doors offers multiple configurations to suit your homes style and access points.

#### Double Track





OXO L



OXO R



#### Choose your cill

Cill options: Stub / 150mm / 180mm / 225mm

#### **Choose your colour**

Golden

Oak

Oak

on White



#### Choose your hardware colour





on White

on White

ak Irish Oak Black/Brown Black/Brown on White



From over 200 Special Colours Single or Dual



#### Looking for a window with a difference?

#### How about an Ultimate Aluminium EVO bifold or Sliding Window?



The Ultimate Aluminium EVO bifold Window is available in 32 configurations, with 2 - 7 doors and in over 200+ single or dual colours. Internal shootbolt locking as standard with the option for external shootbolt handle/s and locking. See page 7.

Sashes from 600mm - 1200mm wide and 800mm - 1800mm high. Available as open in or open out.



All configurations on pages 6 and 7 are available with shootbolt locking. Lever / Lever handles are not an option with bifold windows.



The Ultimate Aluminium EVO Sliding Window is available in 6 configurations and in over