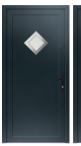

2-2-0\* 4-4-0\* 4-2-2\* 6-6-0\* 6-4-2\*

The Ultimate EVO Aluminium Entrance Door originates from our bifold door system. The same EVO slim sash and frame create these secure and contemporary residential doors.

The single entrance door can be up to 1200mm wide and 3000mm tall, and is able to house either double or triple glazing.

Complement your entrance door with either clear or textured glass, or from the 25 panel designs below. Choose a sleek smooth finish, a traditional groove or from our assortment of satin glass and stainless steel trim options. Whichever style appeals to you, an Ultimate EVO Aluminium Entrance Door will be an impressive statement to your home.

#### Choose your panel design

Hoy

**Choose your hardware colour** Lever / Lever Handles

Brushed Satin Silver

Arran

Barra

Bryher

Horizontal