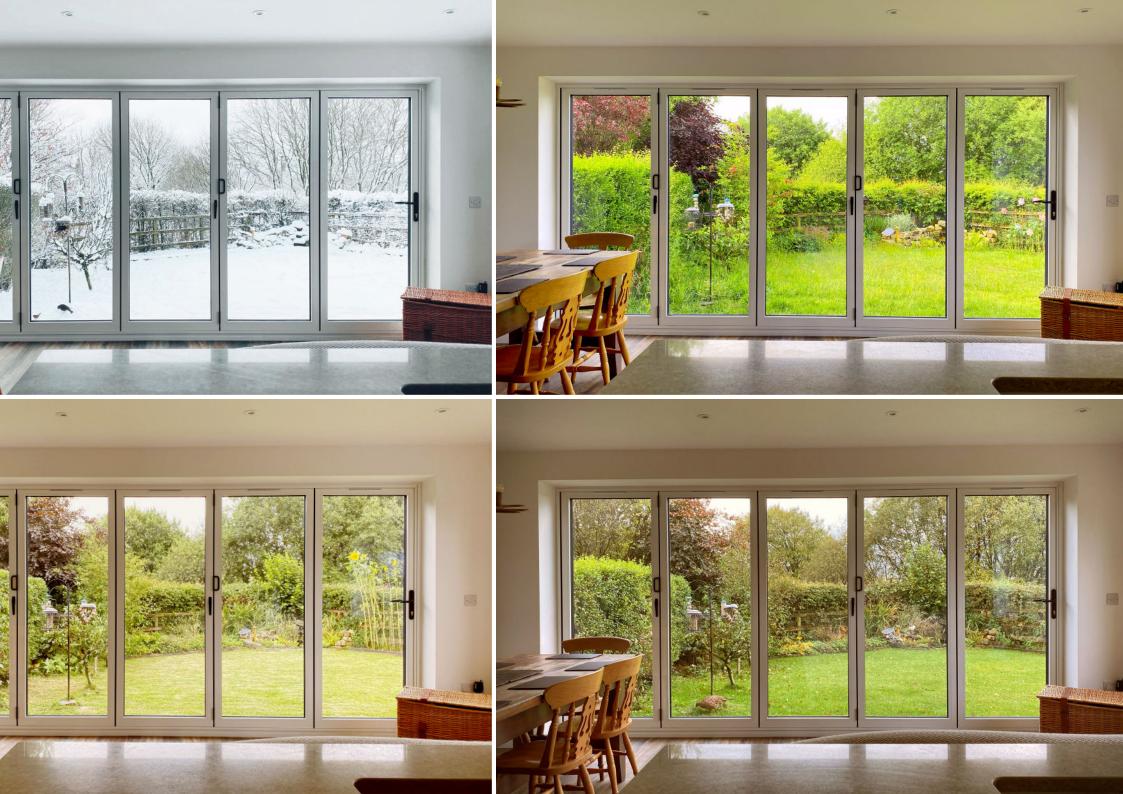

doors.

The double entrance doors can be up to 2400mm wide and 3000mm tall, and is able to house either double or triple glazing.

The cutting-edge aluminium system delivers a contemporary design which provides practical access to your home. These double doors also allow you to develop a consistent style throughout your property when using multiple door options within the EVO suite.



#### **Choose your colour**





Jet Black





Traffic White

Jet Black on Traffic White

From over 200 Special Colours Single or Dual

### Choose your threshold, cill and Trickle Vents.

See options on page 7.

#### Choose your hardware colour

Lever / Lever Handles





See range on page 8.

Lever / Lever with Split Escutcheon



Brushed Satin Silver



# **Enjoy every season with the Ultimate Doors**





## EVO Aluminium Sliding Doors

Enjoy smooth operation, lasting quality and a brighter, more spacious home with the Ultimate EVO Aluminium Sliding Doors.

The Ultimate EVO Sliding Doors deliver the best in modern styling and contemporary flair. Premium patio doors with slim flat sightlines, that effortlessly glide along its robust stainless steel rails.

Energy efficiency in buildings is a demand made by architects and homeowners. Both being aware of the importance of a homes environmental footprint. The Ultimate EVO meets such challenges with all the latest technological developments necessary to ensure your home remains comfortable whilst aesthetically pleasing.

The Ultimate EVO Sliding Doors are ideal for both replacement and new projects. The slim lines, low threshold, graceful oper