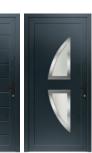

2-2-0\* 4-4-0\* 4-2-2\* 6-6-0\* 6-4-2\*

The Ultimate EVO Aluminium Entrance Door originates from our bifold door system. The same EVO slim sash and frame create these secure and contemporary residential doors.

The single entrance door can be up to 1200mm wide and 3000mm tall, and is able to house either double or triple glazing.

Complement your entrance door with either clear or textured glass, or from the 25 panel designs below. Choose a sleek smooth finish, a traditional groove or from our assortment of satin glass and stainless steel trim options. Whichever style appeals to you, an Ultimate EVO Aluminium Entrance Door will be an impressive statement to your home.