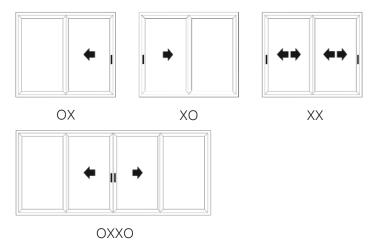

The Ultimate Aluminium EVO Sliding Window is available in 6 configurations and in over 200+ single or dual colours.

Sashes from 600mm - 2000mm wide and 600mm - 1800mm high.

Available configurations for sliding windows are OX / XO / XX / OXX / XXO / XXX with either Manilla or Blu Bar handle options. See page 17.