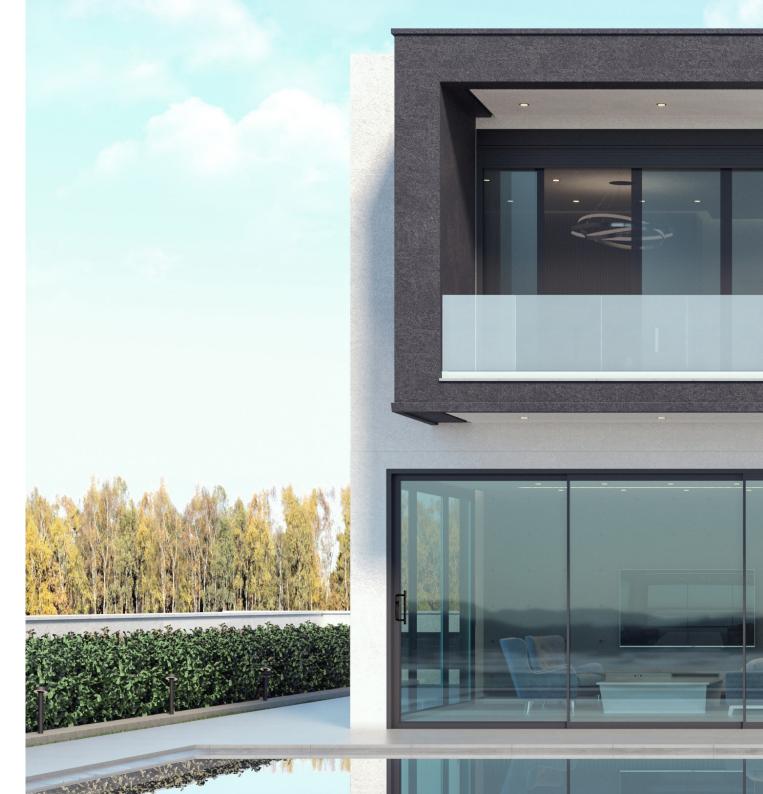

## Elimate SLIM25 Aluminium Sliding Doors

The Ultimate SLIM25 Aluminium slider is not only a visually stunning addition to your home, it can also add huge value to the property.

Excellent thermal performance and strong, super-slim profile sections to minimise the visible framework are key to the aluminium sliding door's design.

The Ultimate SLIM25 Sliding Doors perfectly frame and enhance an outdoor view while creating a light and bright indoor space in your home. Transform an entire wall into a glass door, with the added freedom of accessibility, creating a seamless connection between the indoors and outdoors.

The system is designed for large opening sizes, with market-leading sash sizes acheiveable of up to 2.5m x 2.7m per pane. With interlocking of just 25mm, these super-slim sliders allow for maximum views, excellent thermal performance, noise reduction, high security, and weatherproofing.