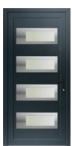

2-2-0\* 4-4-0\* 4-2-2\* 6-6-0\* 6-4-2\*

The Ultimate EVO Aluminium Entrance Door originates from our bifold door system. The same EVO slim sash and frame create these secure and contemporary residential doors.

The single entrance door can be up to 1200mm wide and 3000mm tall, and is able to house either double or triple glazing.

Complement your entrance door with either clear or textured glass, or from the 25 panel designs below. Choose a sleek smooth finish, a traditional groove or from our assortment of satin glass and stainless steel trim options. Whichever style appeals to you, an Ultimate EVO Aluminium Entrance Door will be an impressive statement to your home.