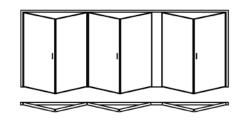

With inward and outward opening options, the Ultimate EVO offers exceptional design flexibility with 32 different configurations and up to a maximum seven individual sashes.

- 3 The total number of sashes
- 1 The number of sashes opening to the left
- 2 The number of sashes opening to the right

Reverse configurations also available, eg. 3-2-1 and 3-1-2

#### NEW

Both main entrance and secondary doors now have lever/lever or optional lever/lever with split escutcheon on the following configurations:

4-3-1 (4-1-3), 6-5-1 (6-1-5), and 6-3-3