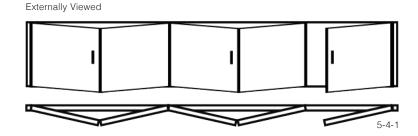

With inward and outward opening options, the Ultimate EVO offers exceptional design flexibility with 32 different configurations and up to a maximum seven individual sashes.

- 3 The total number of sashes
- 1 The number of sashes opening to the left
- 2 The number of sashes opening to the right

Reverse configurations also available, eg. 3-2-1 and 3-1-2