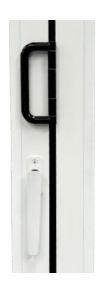

#### **Externally Viewed**

- Internal and External Entrance Door
   Handle Position Lever / Lever with
   3\* cylinder and keys
- Shootbolt Handle Position Internal Handle/s without cylinder and keys

Lever / Lever Handles

Lever / Lever with Split Escutcheon

Brushed Satin Silver (Choose from White, Grey or Black shootbolt handle)