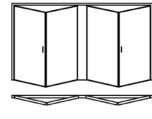

With inward and outward opening options, the Ultimate EVO offers exceptional design flexibility with 32 different configurations and up to a maximum seven individual sashes.

- 3 The total number of sashes
- 1 The number of sashes opening to the left
- 2 The number of sashes opening to the right

Reverse configurations also available, eg. 3-2-1 and 3-1-2