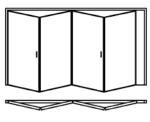

With inward and outward opening options, the Ultimate EVO offers exceptional design flexibility with 32 different configurations and up to a maximum seven individual sashes.

- 3 The total number of sashes
- 1 The number of sashes opening to the left
- 2 The number of sashes opening to the right

Reverse configurations also available, eg. 3-2-1 and 3-1-2