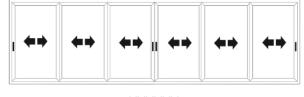

#### How about an Ultimate Aluminium EVO bifold or Sliding Window?

The Ultimate Aluminium EVO bifold Window is available in 32 configurations, with 2 - 7 doors and in over 200+ single or dual colours. Internal shootbolt locking as standard with the option for external shootbolt handle/s and locking. See page 7.

Sashes from 600mm - 1200mm wide and 800mm - 1800mm high. Available as open in or open out.

All configurations on pages 6 and 7 are available with shootbolt locking. Lever / Lever handles are not an option with bifold windows.

The Ultimate Aluminium EVO Sliding Window is available in 6 configurations and in over 200+ single or dual colours.

Sashes from 600mm - 2000mm wide and 600mm - 1800mm high.

Available configurations for sliding windows are OX / XO / XX / OXX / XXO / XXX with either Manilla or Blu Bar handle options. See page 17.