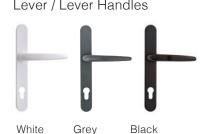

#### **Externally Viewed**

- Internal and External Entrance Door
   Handle Position Lever / Lever with
   3\* cylinder and keys
- Shootbolt Handle Position Internal Handle/s without cylinder and keys

Lever / Lever Handles

Lever / Lever with Split Escutcheon

Brushed Satin Silver (Choose from White, Grey or Black shootbolt handle)

#### Choose your hardware colour

Lever / Lever Handles

See range on page 8.

Lever / Lever with Split Escutcheon

Brushed Satin Silver