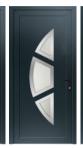

2-2-0\* 4-4-0\* 4-2-2\* 6-6-0\* 6-4-2\*

The Ultimate EVO Aluminium Entrance Door originates from our bifold door system. The same EVO slim sash and frame create these secure and contemporary residential doors.

The single entrance door can be up to 1200mm wide and 3000mm tall, and is able to house either double or triple glazing.

Complement your entrance door with either clear or textured glass, or from the 25 panel designs below. Choose a sleek smooth finish, a traditional groove or from our assortment of satin glass and stainless steel trim options. Whichever style appeals to you, an Ultimate EVO Aluminium Entrance Door will be an impressive statement to your home.

#### Choose your panel design

Hoy

**Choose your hardware colour** Lever / Lever Handles

Brushed Satin Silver

Arran

Barra

Bryher

Horizontal