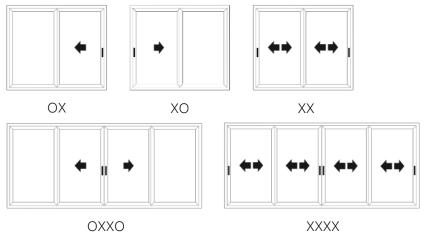

With inward and outward opening options, the Ultimate EVO offers exceptional design flexibility with 32 different configurations and up to a maximum seven individual sashes.

- 3 The total number of sashes
- 1 The number of sashes opening to the left
- 2 The number of sashes opening to the right

Reverse configurations also available, eg. 3-2-1 and 3-1-2