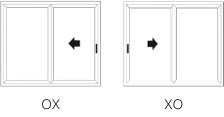

If having an uninterrupted view is important, then the Ultimate EVO Sliding Doors could be the best option.

With internal or external sliding doors, the Ultimate EVO offers multiple configurations to suit your homes style and access points.

The Ultimate Aluminium EVO Sliding Window is available in 6 configurations and in over 200+ single or dual colours.

Sashes from 600mm - 2000mm wide and 600mm - 1800mm high.

Available configurations for sliding windows are OX / XO / XX / OXX / XXO / XXX with either Manilla or Blu Bar handle options. See page 17.