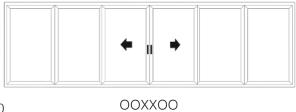

The Ultimate Aluminium EVO Sliding Window is available in 6 configurations and in over 200+ single or dual colours.

Sashes from 600mm - 2000mm wide and 600mm - 1800mm high.

Available configurations for sliding windows are OX / XO / XX / OXX / XXO / XXX with either Manilla or Blu Bar handle options. See page 17.