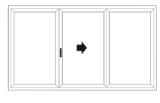

If having an uninterrupted view is important, then the Ultimate EVO Sliding Doors could be the best option.

With internal or external sliding doors, the Ultimate EVO offers multiple configurations to suit your homes style and access points.

The Ultimate Aluminium EVO Sliding Window is available in 6 configurations and in over 200+ single or dual colours.

Sashes from 600mm - 2000mm wide and 600mm - 1800mm high.

Available configurations for sliding windows are OX / XO / XX / OXX / XXO / XXX with either Manilla or Blu Bar handle options. See page 17.