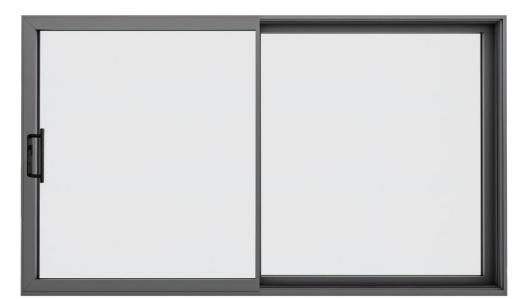

## EVO Aluminium Sliding Doors

Enjoy smooth operation, lasting quality and a brighter, more spacious home with the Ultimate EVO Aluminium Sliding Doors.

The Ultimate EVO Sliding Doors deliver the best in modern styling and contemporary flair. Premium patio doors with slim flat sightlines, that effortlessly glide along its robust stainless steel rails.

The Ultimate EVO Sliding Doors are ideal for both replacement and new projects. The slim lines, low threshold, graceful operation and modern appearance, makes these sliders suitable for any home that desires a practical door system.

If having an uninterrupted view is important, then the Ultimate EVO Sliding Doors could be the best option.

With internal or external sliding doors, the Ultimate EVO offers multiple configurations to suit your homes style and access points.