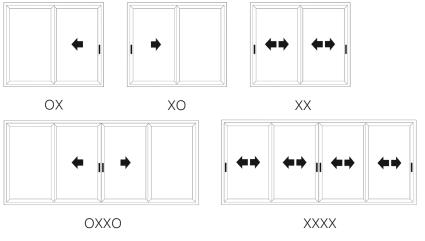

With inward and outward opening options, the Ultimate EVO offers exceptional design flexibility with 32 different configurations and up to a maximum seven individual sashes.

- 3 The total number of sashes
- 1 The number of sashes opening to the left
- 2 The number of sashes opening to the right

Reverse configurations also available, eg. 3-2-1 and 3-1-2

#### Non Document Q or PAS24 Compliant

Reverse configurations also available, eg. 2-2-0 and 2-0-2

\*No external access as standard for these configurations. Handles displayed are internally positioned.

Internal shootbolt locking with cylinder and internal / external shootbolt locking with cylinder options are available - these options DO NOT comply with Document Q / PAS24

2-2-0\* 4-4-0\* 4-2-2\* 6-6-0\* 6-4-2\*

The Ultimate EVO Aluminium Entrance Door originates from our bifold door system. The same EVO slim sash and frame create these secure and contemporary residential doors.