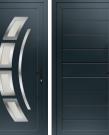

#### Choose your panel design

Arran

**Choose your hardware colour** Lever / Lever Handles Lever / Lever with

Black

Brushed Satin Silver

Barra

Bryher

Canvey

Stronsay

Tresco

Ulva

Walney

Westray

Wight

The Ultimate Door Panels use 1.5mm aluminium sheets, that is nearly double the amount used by many of the UK's leading aluminium panel suppliers!

The polyfoam laminating insulation is a rigid extruded polystyrene board, is lightweight, has excellent structural strength and is resistant to moisture absorption.