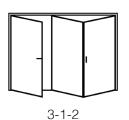

With inward and outward opening options, the Ultimate EVO offers exceptional design flexibility with 32 different configurations and up to a maximum seven individual sashes.

- 3 The total number of sashes
- 1 The number of sashes opening to the left
- 2 The number of sashes opening to the right

Reverse configurations also available, eg. 3-2-1 and 3-1-2