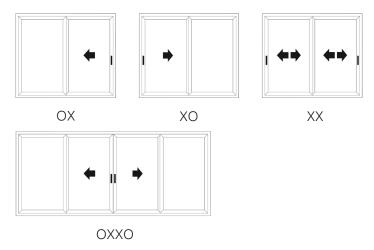

The Ultimate Aluminium EVO Sliding Window is available in 6 configurations and in over 200+ single or dual colours.

Sashes from 600mm - 2000mm wide and 600mm - 1800mm high.

Available configurations for sliding windows are OX / XO / XX / OXX / XXO / XXX with either Manilla or Blu Bar handle options. See page 17.