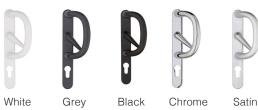

#### Choose your hardware colour

Lever / Lever Handles

Brushed Satin Silver (Choose from White, Grey or Black shootbolt handle)

Trickle Vents

Choose either trickle vents within the door (pictured left) or within a 38mm add-on on the top of the frame.

#### Choose your panel design

Arran

**Choose your hardware colour** Lever / Lever Handles Lever / Lever with

Black

Brushed Satin Silver

Barra

Bryher

Canvey

#### Choose your hardware colour

Lever / Lever Handles

#### **Choose your hardware**

Standard Manilla Offset Handles and Escutcheon

Blu Premium Stainless Steel Pull Bars and Escutcheon

#### **Choose your hardware colour**

Choose either Satin or Matt Black

Flush Trickle vent/s within sash (as above) or standard within a 35mm add-on on top of the frame.

#### **Choose your hardware colour**

on White

on White

on White

From over 200 Special Colours Single or Dual