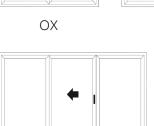

The Ultimate Aluminium EVO Sliding Window is available in 6 configurations and in over 200+ single or dual colours.

Sashes from 600mm - 2000mm wide and 600mm - 1800mm high.

Available configurations for sliding windows are OX / XO / XX / OXX / XXO / XXX with either Manilla or Blu Bar handle options. See page 17.