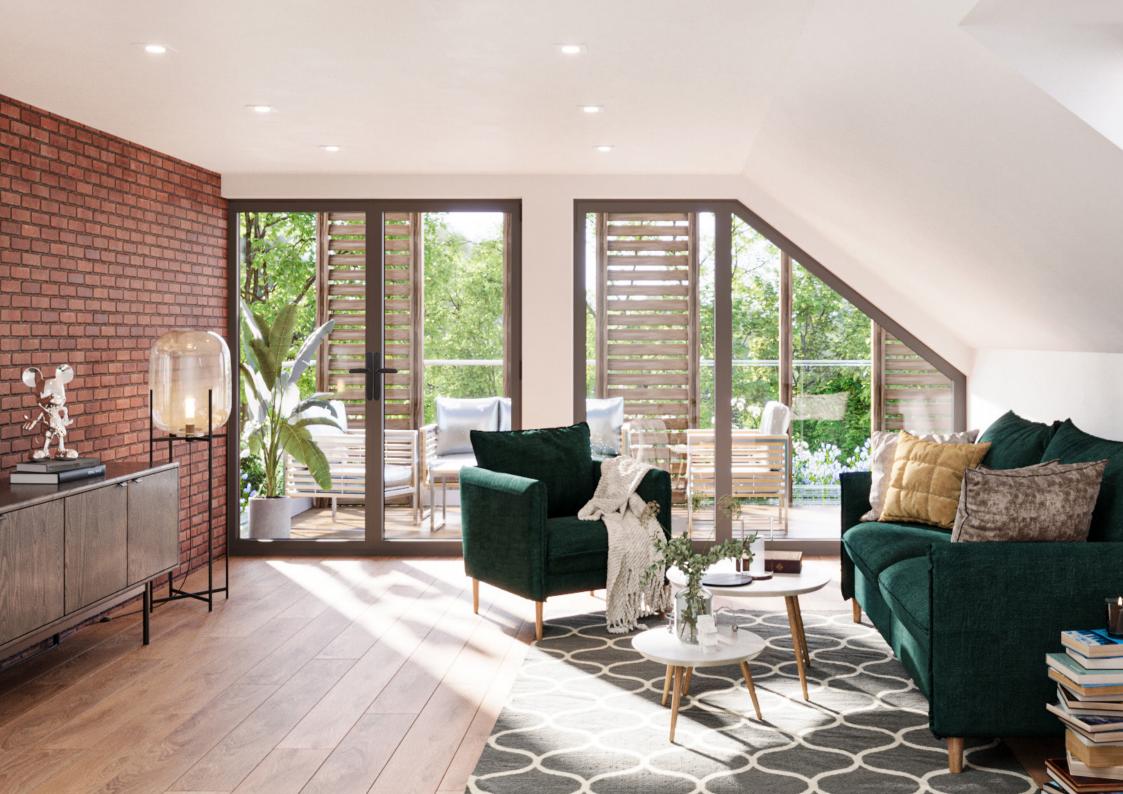

## EVO Aluminium Bifolding Doors

The Ultimate EVO Aluminium Bifolding Doors offer exceptional performance and is the product of cutting-edge British hardware innovation.

Hardware is a crucial element in bifold door design, determining not only how secure your new door will be, but also how easy it is to use. In short, it's hardware that does the hard work.

We have looked at each and every aspect, the function of every individual hardware component used in the Ultimate EVO's fabrication. We have designed door rollers, hinges, gears and running tracks from the ground up, to optimise the performance of each.

Manufactured in the UK using the best materials and to the highest standards, it means that the Ultimate EVO delivers effortless operation, enhanced security, and exceptional weather sealing.

Combined with a slim aluminium profile, the core integrity of our hardware means that we can also offer incredible design flexibility, accommodating heavier individual sash weights and openings of up to 8400mm.