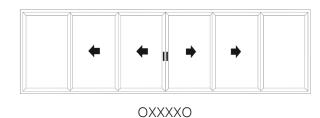

With inward and outward opening options, the Ultimate EVO offers exceptional design flexibility with 32 different configurations and up to a maximum seven individual sashes.

- 3 The total number of sashes
- 1 The number of sashes opening to the left
- 2 The number of sashes opening to the right

Reverse configurations also available, eg. 3-2-1 and 3-1-2