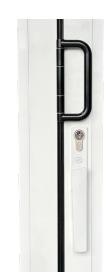

#### Externally Viewed

- Internal and External Entrance Door
   Handle Position Lever / Lever with
   3\* cylinder and keys
- Shootbolt Handle Position Internal Handle/s without cylinder and keys

#### Features and additional options

Shootbolt Handle

Shootbolt Handle with cylinder

Internal only Shootbolt Handle with cylinder comes with a 1\* half cylinder.

Internal and External Shootbolt Handles with cylinder comes with a 3\* cylinder.