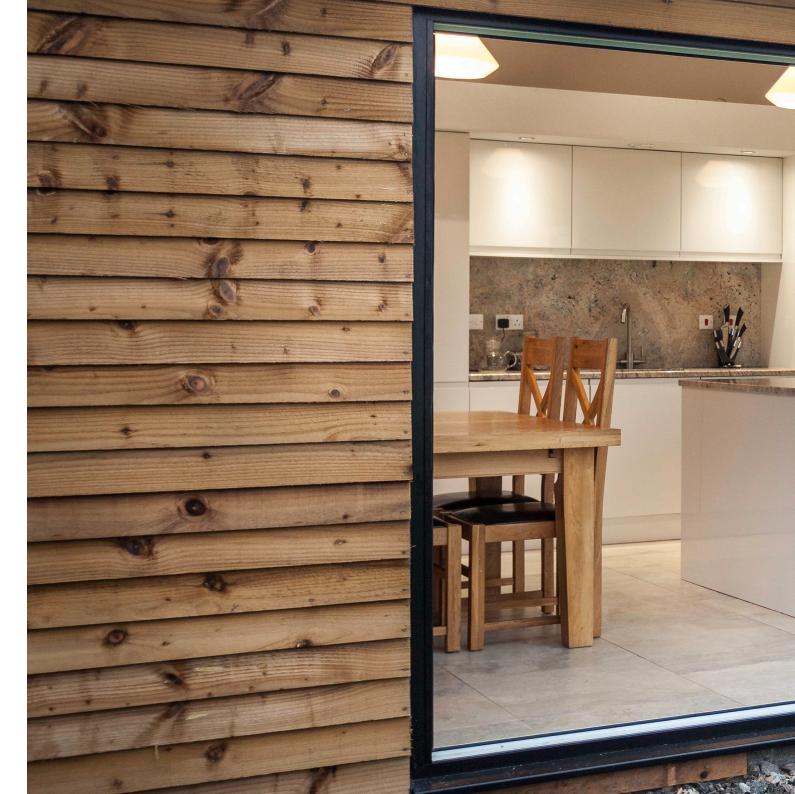

## EVO Aluminium Sliding Doors

Enjoy smooth operation, lasting quality and a brighter, more spacious home with the Ultimate EVO Aluminium Sliding Doors.

The Ultimate EVO Sliding Doors deliver the best in modern styling and contemporary flair. Premium patio doors with slim flat sightlines, that effortlessly glide along its robust stainless steel rails.

The Ultimate EVO Sliding Doors are ideal for both replacement and new projects. The slim lines, low threshold, graceful operation and modern appearance, makes these sliders suitable for any home that desires a practical door system.

If having an uninterrupted view is important, then the Ultimate EVO Sliding Doors could be the best option.

With internal or external sliding doors, the Ultimate EVO offers multiple configurations to suit your homes style and access points.