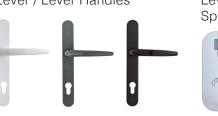

#### Externally Viewed

- Internal and External Entrance Door
   Handle Position Lever / Lever with
   3\* cylinder and keys
- Shootbolt Handle Position Internal Handle/s without cylinder and keys

#### Choose your hardware colour

Lever / Lever Handles

Brushed Satin Silver (Choose from White, Grey or Black shootbolt handle)

Trickle Vents

Choose either trickle vents within the door (pictured left) or within a 38mm add-on on the top of the frame.

#### Choose your panel design

Arran

**Choose your hardware colour** Lever / Lever Handles Lever / Lever with

Black

Brushed Satin Silver

Barra

Bryher

Canvey