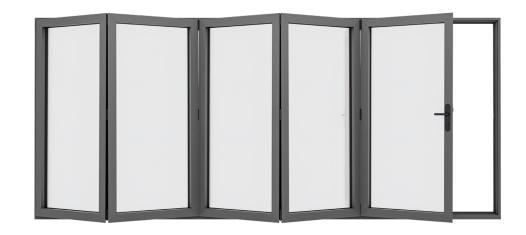

With inward and outward opening options, the Ultimate EVO offers exceptional design flexibility with 32 different configurations and up to a maximum seven individual sashes.

- 3 The total number of sashes
- 1 The number of sashes opening to the left
- 2 The number of sashes opening to the right