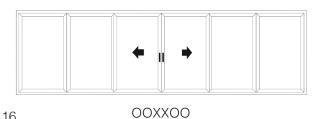

With inward and outward opening options, the Ultimate EVO offers exceptional design flexibility with 32 different configurations and up to a maximum seven individual sashes.

- 3 The total number of sashes
- 1 The number of sashes opening to the left
- 2 The number of sashes opening to the right

Reverse configurations also available, eg. 3-2-1 and 3-1-2