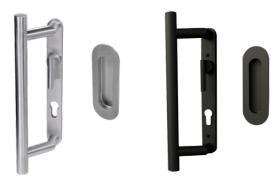

#### Externally Viewed

- Internal and External Entrance Door
   Handle Position Lever / Lever with
   3\* cylinder and keys
- Shootbolt Handle Position Internal Handle/s without cylinder and keys

#### Features and additional options

Shootbolt Handle

Shootbolt Handle with cylinder

Internal only Shootbolt Handle with cylinder comes with a 1\* half cylinder.

Internal and External Shootbolt Handles with cylinder comes with a 3\* cylinder.

#### Choose your hardware colour

Lever / Lever Handles

Brushed Satin Silver (Choose from White, Grey or Black shootbolt handle)

Trickle Vents

Choose either trickle vents within the door (pictured left) or within a 38mm add-on on the top of the frame.