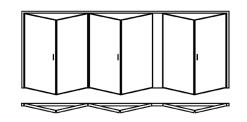

With inward and outward opening options, the Ultimate EVO offers exceptional design flexibility with 32 different configurations and up to a maximum seven individual sashes.

- 3 The total number of sashes
- 1 The number of sashes opening to the left
- 2 The number of sashes opening to the right

Reverse configurations also available, eg. 3-2-1 and 3-1-2