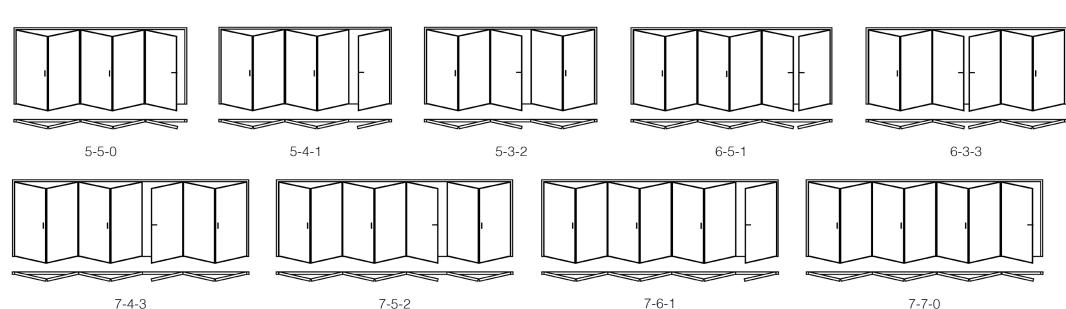

With inward and outward opening options, the Ultimate EVO offers exceptional design flexibility with 32 different configurations and up to a maximum seven individual sashes.

- 3 The total number of sashes
- 1 The number of sashes opening to the left
- 2 The number of sashes opening to the right

#### NEW

Both main entrance and secondary doors now have lever/lever or optional lever/lever with split escutcheon on the following configurations:

4-3-1 (4-1-3), 6-5-1 (6-1-5), and 6-3-3