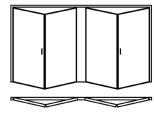

With inward and outward opening options, the Ultimate EVO offers exceptional design flexibility with 32 different configurations and up to a maximum seven individual sashes.

- 3 The total number of sashes
- 1 The number of sashes opening to the left
- 2 The number of sashes opening to the right

Reverse configurations also available, eg. 3-2-1 and 3-1-2