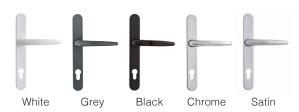

#### Choose your hardware colour

Lever / Lever Handles

Brushed Satin Silver (Choose from White, Grey or Black shootbolt handle)

Trickle Vents

Choose either trickle vents within the door (pictured left) or within a 38mm add-on on the top of the frame.

#### Choose your hardware colour

Lever / Lever Handles

#### **Choose your hardware**

Standard Manilla Offset Handles and Escutcheon

Blu Premium Stainless Steel Pull Bars and Escutcheon

#### **Choose your hardware colour**

Choose either Satin or Matt Black

Flush Trickle vent/s within sash (as above) or standard within a 35mm add-on on top of the frame.