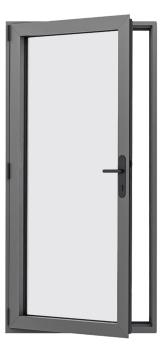

2-2-0\* 4-4-0\* 4-2-2\* 6-6-0\* 6-4-2\*

The Ultimate EVO Aluminium Entrance Door originates from our bifold door system. The same EVO slim sash and frame create these secure and contemporary residential doors.

The single entrance door can be up to 1200mm wide and 3000mm tall, and is able to house either double or triple glazing.

Complement your entrance door with either clear or textured glass, or from the 25 panel designs below. Choose a sleek smooth finish, a traditional groove or from our assortment of satin glass and stainless steel trim options. Whichever style appeals to you, an Ultimate EVO Aluminium Entrance Door will be an impressive statement to your home.