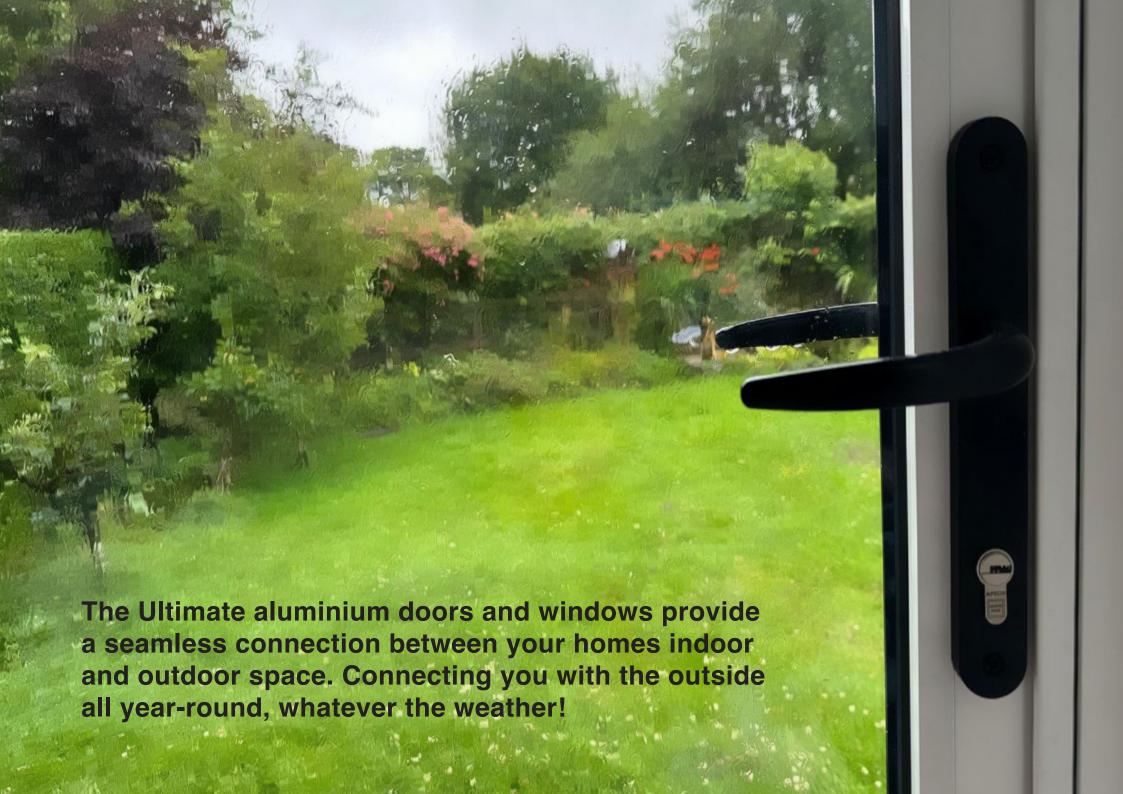

# **Enjoy every season with the Ultimate Doors**

The Ultimate SLIM25 Sliding Doors perfectly frame and enhance an outdoor view while creating a light and bright indoor space in your home. Transform an entire wall into a glass door, with the added freedom of accessibility, creating a seamless connection between the indoors and outdoors.