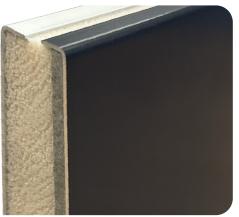

Stronsay

Tresco

Ulva

Walney

Westray

Wight

The Ultimate Door Panels use 1.5mm aluminium sheets, that is nearly double the amount used by many of the UK's leading aluminium panel suppliers!

The polyfoam laminating insulation is a rigid extruded polystyrene board, is lightweight, has excellent structural strength and is resistant to moisture absorption.

The Ultimate Aluminium Panel contains a 4.5mm fibre cement board. This fire-resistant sheathing board is extremely durable, improves product security, is impact-resistant, repels rot and fungus and will withstand extreme climates. No timber or MDF are used within the Ultimate Aluminium Panels Doors.

The enclosed edges situated on all sides of the panel (grooved panels do not have enclosed edges due to the nature of the manufacturing process), increases the panels stability and provides additional ease at installation when 'toe and heeling' the 28mm panel.