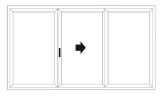

The Ultimate Aluminium EVO Sliding Window is available in 6 configurations and in over 200+ single or dual colours.

Sashes from 600mm - 2000mm wide and 600mm - 1800mm high.

Available configurations for sliding windows are OX / XO / XX / OXX / XXO / XXX with either Manilla or Blu Bar handle options. See page 17.