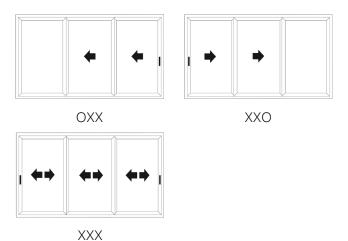

The Ultimate Aluminium EVO Sliding Window is available in 6 configurations and in over 200+ single or dual colours.

Sashes from 600mm - 2000mm wide and 600mm - 1800mm high.

Available configurations for sliding windows are OX / XO / XX / OXX / XXO / XXX with either Manilla or Blu Bar handle options. See page 17.