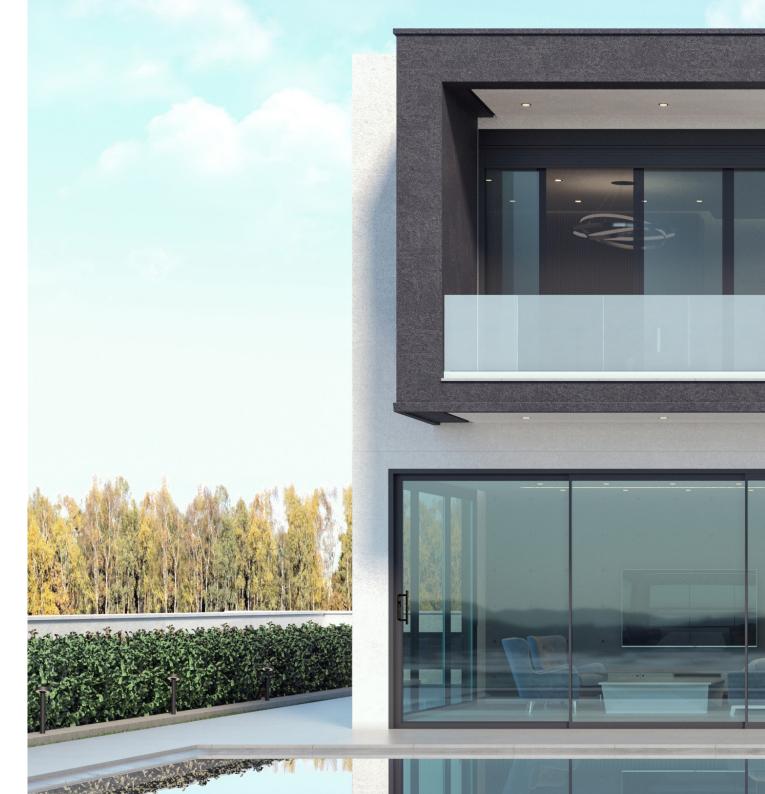

## EVO Aluminium Bifolding Doors

The Ultimate EVO Aluminium Bifolding Doors offer exceptional performance and is the product of cutting-edge British hardware innovation.

Hardware is a crucial element in bifold door design, determining not only how secure your new door will be, but also how easy it is to use. In short, it's hardware that does the hard work.

Manufactured in the UK using the best materials and to the highest standards, it means that the Ultimate EVO delivers effortless operation, enhanced security, and exceptional weather sealing.

Combined with a slim aluminium profile, the core integrity of our hardware means that we can also offer incredible design flexibility, accommodating heavier individual sash weights and openings of up to 8400mm.