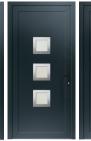

2-2-0\* 4-4-0\* 4-2-2\* 6-6-0\* 6-4-2\*

The Ultimate EVO Aluminium Entrance Door originates from our bifold door system. The same EVO slim sash and frame create these secure and contemporary residential doors.

The single entrance door can be up to 1200mm wide and 3000mm tall, and is able to house either double or triple glazing.

Complement your entrance door with either clear or textured glass, or from the 25 panel designs below. Choose a sleek smooth finish, a traditional groove or from our assortment of satin glass and stainless steel trim options. Whichever style appeals to you, an Ultimate EVO Aluminium Entrance Door will be an impressive statement to your home.

#### Choose your panel design

Arran

**Choose your hardware colour** Lever / Lever Handles Lever / Lever with

Black

Brushed Satin Silver

Barra

Bryher

Canvey