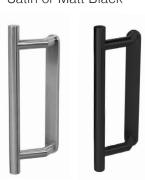

#### **Choose your hardware colour**

Choose either Satin or Matt Black

Flush Trickle vent/s within sash (as above) or standard within a 35mm add-on on top of the frame.