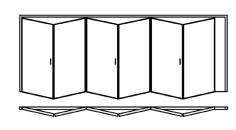

With inward and outward opening options, the Ultimate EVO offers exceptional design flexibility with 32 different configurations and up to a maximum seven individual sashes.

- 3 The total number of sashes
- 1 The number of sashes opening to the left
- 2 The number of sashes opening to the right

Reverse configurations also available, eg. 3-2-1 and 3-1-2