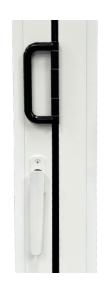

#### Externally Viewed

- Internal and External Entrance Door
   Handle Position Lever / Lever with
   3\* cylinder and keys
- Shootbolt Handle Position Internal Handle/s without cylinder and keys

#### Features and additional options

Shootbolt Handle

Shootbolt Handle with cylinder

Internal only Shootbolt Handle with cylinder comes with a 1\* half cylinder.

Internal and External Shootbolt Handles with cylinder comes with a 3\* cylinder.