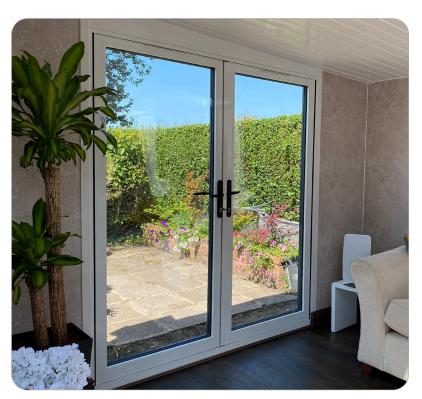

### EVO Aluminium French Doors

The Ultimate EVO Aluminium French Doors originates from our bifold door system. The same EVO slim sash and frame create these secure and contemporary residential doors.

The double entrance doors can be up to 2400mm wide and 3000mm tall, and is able to house either double or triple glazing.

The cutting-edge aluminium system delivers a contemporary design which provides practical access to your home. These double doors also allow you to develop a consistent style throughout your property when using multiple door options within the EVO suite.