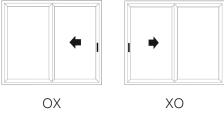

The Ultimate Aluminium EVO Sliding Window is available in 6 configurations and in over 200+ single or dual colours.

Sashes from 600mm - 2000mm wide and 600mm - 1800mm high.

Available configurations for sliding windows are OX / XO / XX / OXX / XXO / XXX with either Manilla or Blu Bar handle options. See page 17.