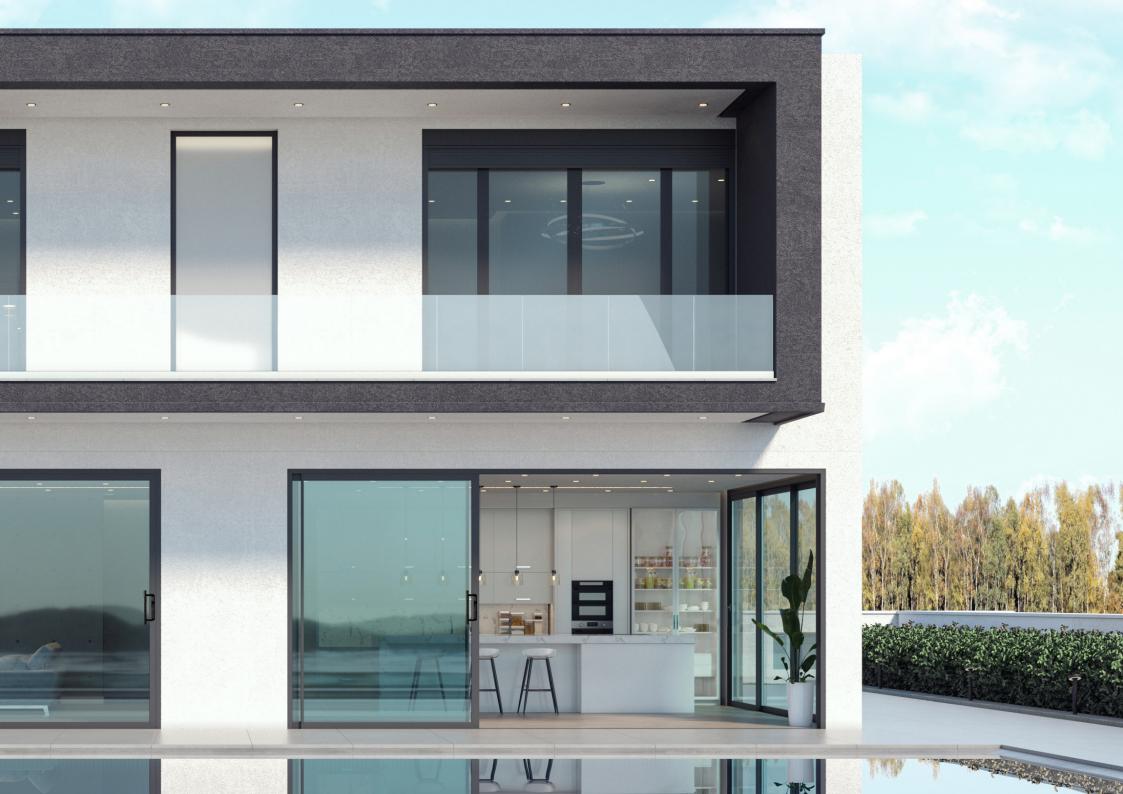

## EVO Aluminium Bifolding Doors

The Ultimate EVO Aluminium Bifolding Doors offer exceptional performance and is the product of cutting-edge British hardware innovation.

Hardware is a crucial element in bifold door design, determining not only how secure your new door will be, but also how easy it is to use. In short, it's hardware that does the hard work.

Manufactured in the UK using the best materials and to the highest standards, it means that the Ultimate EVO delivers effortless operation, enhanced security, and exceptional weather sealing.

Combined with a slim aluminium profile, the core integrity of our hardware means that we can also offer incredible design flexibility, accommodating heavier individual sash weights and openings of up to 8400mm.

The cutting-edge aluminium system delivers a contemporary design which provides practical access to your home. These double doors also allow you to develop a consistent style throughout your property when using multiple door options within the EVO suite.