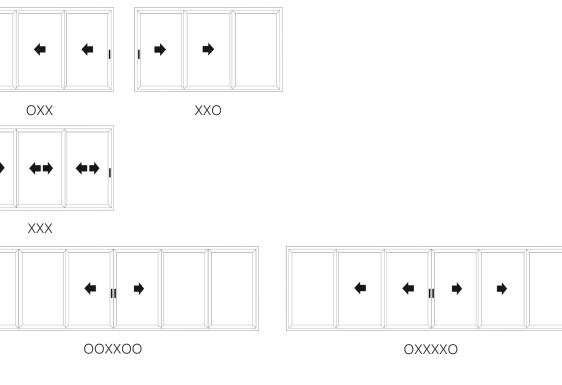

With inward and outward opening options, the Ultimate EVO offers exceptional design flexibility with 32 different configurations and up to a maximum seven individual sashes.

- 3 The total number of sashes
- 1 The number of sashes opening to the left
- 2 The number of sashes opening to the right

Reverse configurations also available, eg. 3-2-1 and 3-1-2