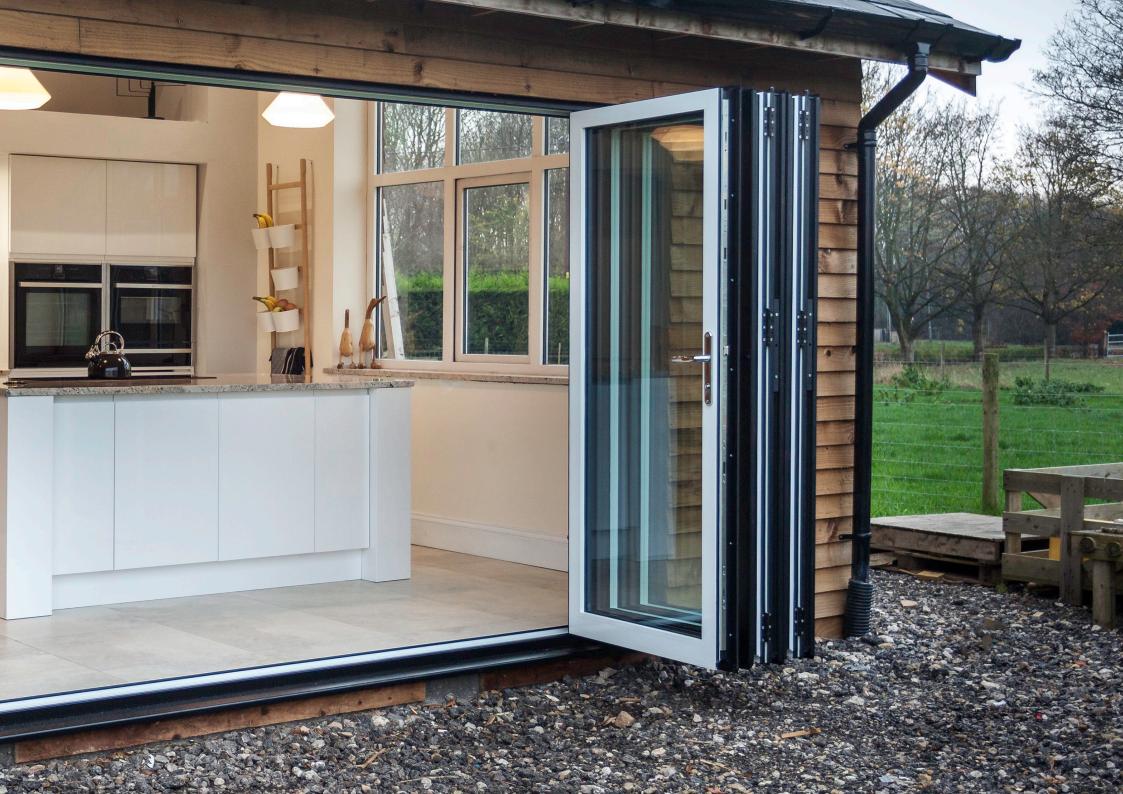

## EVO Aluminium Bifolding Doors

The Ultimate EVO Aluminium Bifolding Doors offer exceptional performance and is the product of cutting-edge British hardware innovation.

Hardware is a crucial element in bifold door design, determining not only how secure your new door will be, but also how easy it is to use. In short, it's hardware that does the hard work.

We have looked at each and every aspect, the function of every individual hardware component used in the Ultimate EVO's fabrication. We have designed door rollers, hinges, gears and running tracks from the ground up, to optimise the performance of each.

Manufactured in the UK using the best materials and to the highest standards, it means that the Ultimate EVO delivers effortless operation, enhanced security, and exceptional weather sealing.

Combined with a slim aluminium profile, the core integrity of our hardware means that we can also offer incredible design flexibility, accommodating heavier individual sash weights and openings of up to 8400mm.