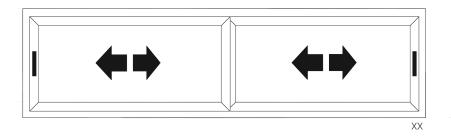

The Ultimate Aluminium EVO Sliding Window is available in 6 configurations and in over 200+ single or dual colours.

Sashes from 600mm - 2000mm wide and 600mm - 1800mm high.

Available configurations for sliding windows are OX / XO / XX / OXX / XXO / XXX with either Manilla or Blu Bar handle options. See page 17.