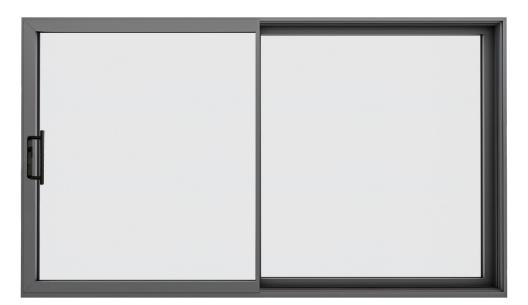

## EVO Aluminium Sliding Doors

Enjoy smooth operation, lasting quality and a brighter, more spacious home with the Ultimate EVO Aluminium Sliding Doors.

The Ultimate EVO Sliding Doors deliver the best in modern styling and contemporary flair. Premium patio doors with slim flat sightlines, that effortlessly glide along its robust stainless steel rails.

#### **Choose your hardware**

Standard Manilla Offset Handles and Escutcheon

Blu Premium Stainless Steel Pull Bars and Escutcheon