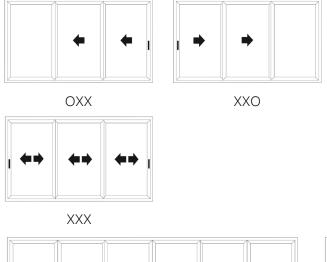

The Ultimate Aluminium EVO Sliding Window is available in 6 configurations and in over 200+ single or dual colours.

Sashes from 600mm - 2000mm wide and 600mm - 1800mm high.

Available configurations for sliding windows are OX / XO / XX / OXX / XXO / XXX with either Manilla or Blu Bar handle options. See page 17.