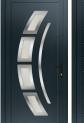

#### Choose your panel design

Arran

**Choose your hardware colour** Lever / Lever Handles Lever / Lever with

Black

Brushed Satin Silver

Barra

Bryher

Canvey

Stronsay

Tresco

Ulva

Walney

Westray

Wight

The Ultimate Door Panels use 1.5mm aluminium sheets, that is nearly double the amount used by many of the UK's leading aluminium panel suppliers!

The polyfoam laminating insulation is a rigid extruded polystyrene board, is lightweight, has excellent structural strength and is resistant to moisture absorption.