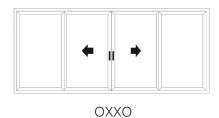

With inward and outward opening options, the Ultimate EVO offers exceptional design flexibility with 32 different configurations and up to a maximum seven individual sashes.

- 3 The total number of sashes
- 1 The number of sashes opening to the left
- 2 The number of sashes opening to the right