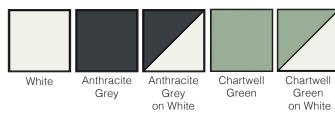

#### Choose your colour

Grey

Cill options: 90mm Stub / 150mm / 190mm

Grey on

Traffic White

on Traffic White

From over 200 Special Colours Single or Dual

#### Choose your colour

Grey

Jet Black

Traffic White

From over 200 Special Colours

Single or Dual

#### **Choose your colour**

Jet Black

Jet Black on Traffic White

From over 200 Special Colours Single or Dual

#### **Choose your colour**

Traffic White Anthracite

Grey

Anthracite Grey on Traffic White

Jet Black

Jet Black Traffic White

From over 200 Special Colours Single or Dual