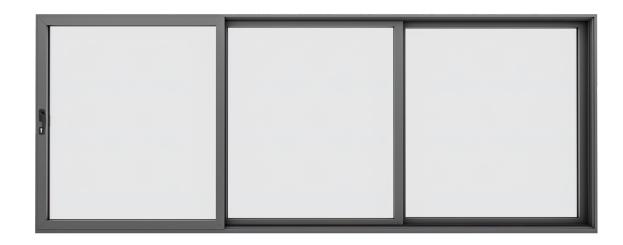

## EVO Aluminium Sliding Doors

Enjoy smooth operation, lasting quality and a brighter, more spacious home with the Ultimate EVO Aluminium Sliding Doors.

The Ultimate EVO Sliding Doors deliver the best in modern styling and contemporary flair. Premium patio doors with slim flat sightlines, that effortlessly glide along its robust stainless steel rails.

The Ultimate EVO Sliding Doors are ideal for both replacement and new projects. The slim lines, low threshold, graceful operation and modern appearance, makes these sliders suitable for any home that desires a practical door system.

If having an uninterrupted view is important, then the Ultimate EVO Sliding Doors could be the best option.

With internal or external sliding doors, the Ultimate EVO offers multiple configurations to suit your homes style and access points.