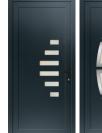

#### Choose your panel design

Arran

**Choose your hardware colour** Lever / Lever Handles Lever / Lever with

Black

Brushed Satin Silver

Barra

Bryher

Canvey

Stronsay

Tresco

Ulva

Walney

Westray

Wight

The Ultimate Door Panels use 1.5mm aluminium sheets, that is nearly double the amount used by many of the UK's leading aluminium panel suppliers!

The polyfoam laminating insulation is a rigid extruded polystyrene board, is lightweight, has excellent structural strength and is resistant to moisture absorption.