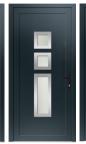

2-2-0\* 4-4-0\* 4-2-2\* 6-6-0\* 6-4-2\*

The Ultimate EVO Aluminium Entrance Door originates from our bifold door system. The same EVO slim sash and frame create these secure and contemporary residential doors.

The single entrance door can be up to 1200mm wide and 3000mm tall, and is able to house either double or triple glazing.

Complement your entrance door with either clear or textured glass, or from the 25 panel designs below. Choose a sleek smooth finish, a traditional groove or from our assortment of satin glass and stainless steel trim options. Whichever style appeals to you, an Ultimate EVO Aluminium Entrance Door will be an impressive statement to your home.

#### Choose your panel design

Arran

**Choose your hardware colour** Lever / Lever Handles Lever / Lever with

Black

Brushed Satin Silver

Barra

Bryher

Canvey