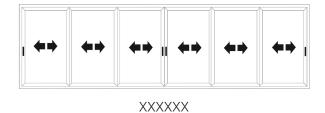

With inward and outward opening options, the Ultimate EVO offers exceptional design flexibility with 32 different configurations and up to a maximum seven individual sashes.

- 3 The total number of sashes
- 1 The number of sashes opening to the left
- 2 The number of sashes opening to the right

Reverse configurations also available, eg. 3-2-1 and 3-1-2