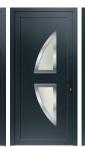

2-2-0\* 4-4-0\* 4-2-2\* 6-6-0\* 6-4-2\*

The Ultimate EVO Aluminium Entrance Door originates from our bifold door system. The same EVO slim sash and frame create these secure and contemporary residential doors.

The single entrance door can be up to 1200mm wide and 3000mm tall, and is able to house either double or triple glazing.

Complement your entrance door with either clear or textured glass, or from the 25 panel designs below. Choose a sleek smooth finish, a traditional groove or from our assortment of satin glass and stainless steel trim options. Whichever style appeals to you, an Ultimate EVO Aluminium Entrance Door will be an impressive statement to your home.