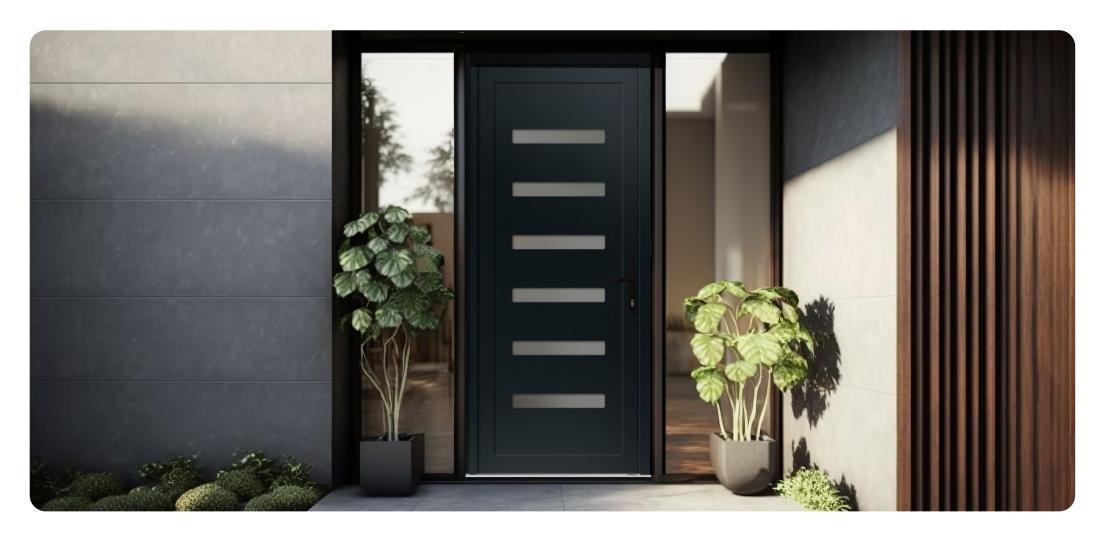

2-2-0\* 4-4-0\* 4-2-2\* 6-6-0\* 6-4-2\*

The Ultimate EVO Aluminium Entrance Door originates from our bifold door system. The same EVO slim sash and frame create these secure and contemporary residential doors.

The single entrance door can be up to 1200mm wide and 3000mm tall, and is able to house either double or triple glazing.

Complement your entrance door with either clear or textured glass, or from the 25 panel designs below. Choose a sleek smooth finish, a traditional groove or from our assortment of satin glass and stainless steel trim options. Whichever style appeals to you, an Ultimate EVO Aluminium Entrance Door will be an impressive statement to your home.