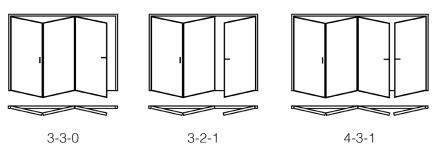

With inward and outward opening options, the Ultimate EVO offers exceptional design flexibility with 32 different configurations and up to a maximum seven individual sashes.

- 3 The total number of sashes
- 1 The number of sashes opening to the left
- 2 The number of sashes opening to the right

Reverse configurations also available, eg. 3-2-1 and 3-1-2