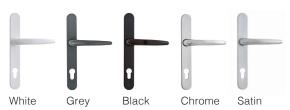

#### Choose your hardware colour

Lever / Lever Handles

Brushed Satin Silver (Choose from White, Grey or Black shootbolt handle)

Trickle Vents

Choose either trickle vents within the door (pictured left) or within a 38mm add-on on the top of the frame.

#### Choose your panel design

Arran

**Choose your hardware colour** Lever / Lever Handles Lever / Lever with

Black

Brushed Satin Silver

Barra

Bryher

Canvey