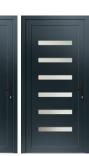

2-2-0\* 4-4-0\* 4-2-2\* 6-6-0\* 6-4-2\*

The Ultimate EVO Aluminium Entrance Door originates from our bifold door system. The same EVO slim sash and frame create these secure and contemporary residential doors.

The single entrance door can be up to 1200mm wide and 3000mm tall, and is able to house either double or triple glazing.

Complement your entrance door with either clear or textured glass, or from the 25 panel designs below. Choose a sleek smooth finish, a traditional groove or from our assortment of satin glass and stainless steel trim options. Whichever style appeals to you, an Ultimate EVO Aluminium Entrance Door will be an impressive statement to your home.

#### Choose your panel design

Arran

**Choose your hardware colour** Lever / Lever Handles Lever / Lever with

Black

Brushed Satin Silver

Barra

Bryher

Canvey