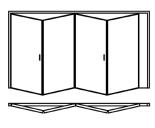

With inward and outward opening options, the Ultimate EVO offers exceptional design flexibility with 32 different configurations and up to a maximum seven individual sashes.

- 3 The total number of sashes
- 1 The number of sashes opening to the left
- 2 The number of sashes opening to the right

Reverse configurations also available, eg. 3-2-1 and 3-1-2