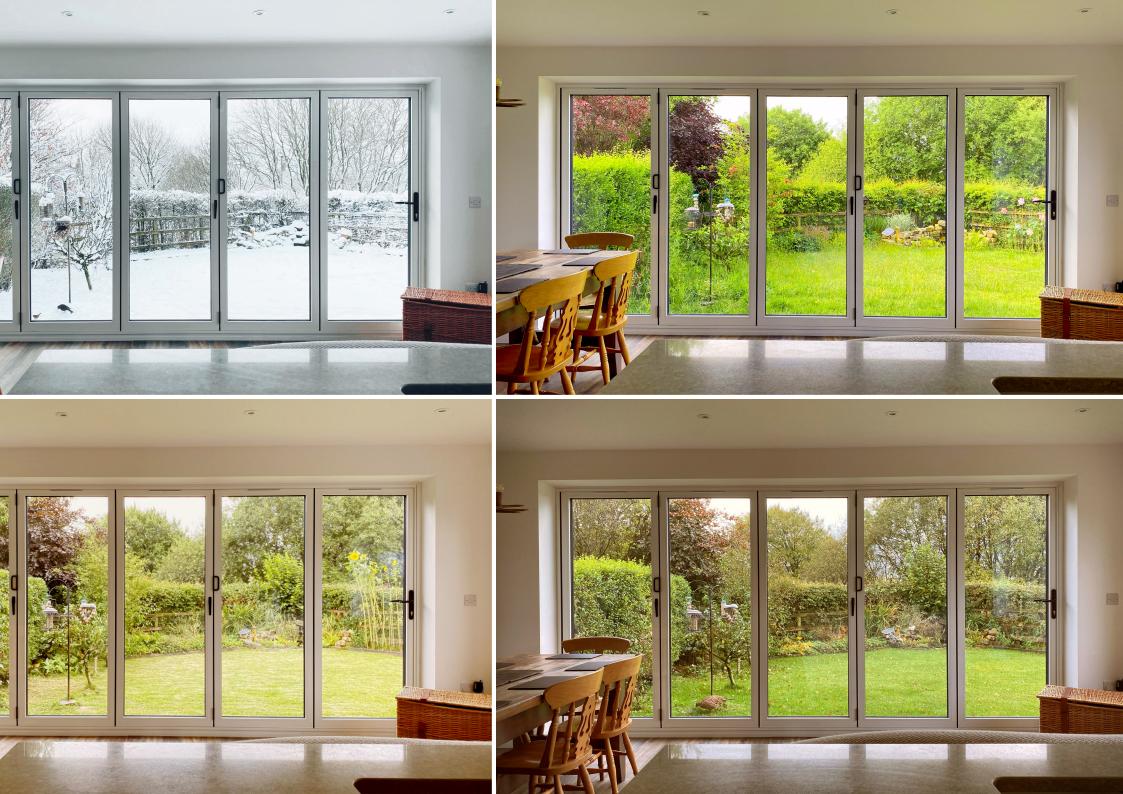

# **Enjoy every season with the Ultimate Doors**

## EVO Aluminium Sliding Doors

Enjoy smooth operation, lasting quality and a brighter, more spacious home with the Ultimate EVO Aluminium Sliding Doors.

The Ultimate EVO Sliding Doors deliver the best in modern styling and contemporary flair. Premium patio doors with slim flat sightlines, that effortlessly glide along its robust stainless steel rails.

If having an uninterrupted view is important, then the Ultimate EVO Sliding Doors could be the best option.

With internal or external sliding doors, the Ultimate EVO offers multiple configurations to suit your homes style and access points.