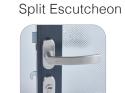

#### NEW

Both main entrance and secondary doors now have lever/lever or optional lever/lever with split escutcheon on the following configurations:

4-3-1 (4-1-3), 6-5-1 (6-1-5), and 6-3-3