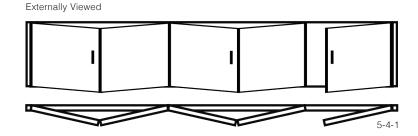

With inward and outward opening options, the Ultimate EVO offers exceptional design flexibility with 32 different configurations and up to a maximum seven individual sashes.

- 3 The total number of sashes
- 1 The number of sashes opening to the left
- 2 The number of sashes opening to the right

Reverse configurations also available, eg. 3-2-1 and 3-1-2