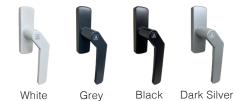

#### Choose your hardware colour

Lever / Lever Handles

Brushed Satin Silver (Choose from White, Grey or Black shootbolt handle)

Trickle Vents

Choose either trickle vents within the door (pictured left) or within a 38mm add-on on the top of the frame.